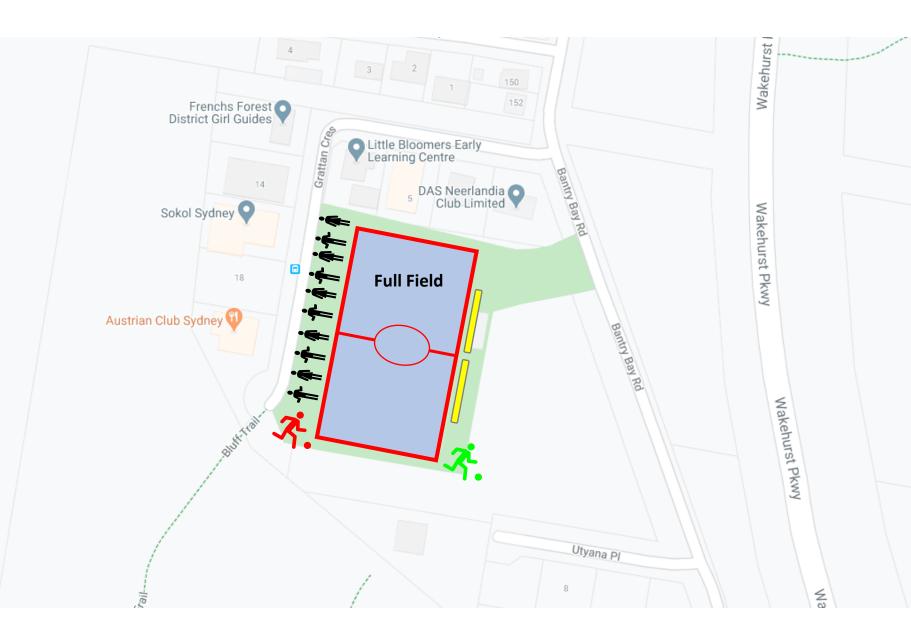

#### Allan Border Oval (ALLANBDR) Lot 1, The Crescent, Mosman Club: Mosman FC

Ararat Reserve (ARARAT) Grattan Cresent, Frenchs Forest Club: Wakehurst FC

Balmoral Oval (BALMO East & West) 42 Plunkett Road, Mosman Club: Mosman FC