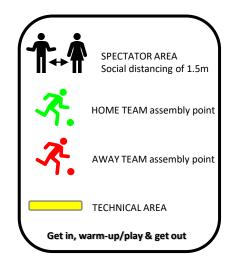

### Seaforth Ovals (SFTH)

Wakehurst Parkway, Seaforth

Bluff

**Club: Seaforth FC** 

St Matthews Farm Reserve (STMAT) Cromer Club: CC Strikers FC

SPECTATOR AREA

Social distancing of 1.5m

HOME TEAM assembly point

AWAY TEAM assembly point

**TECHNICAL AREA** 

Get in, warm-up/play & get out

TECHNICAL AREA

2 Bareena Drive, Balgowlah Heights

Club: Seaforth Football Club

Terrey Hills Ovals (TH)

Yulong Avenue, Terrey Hills