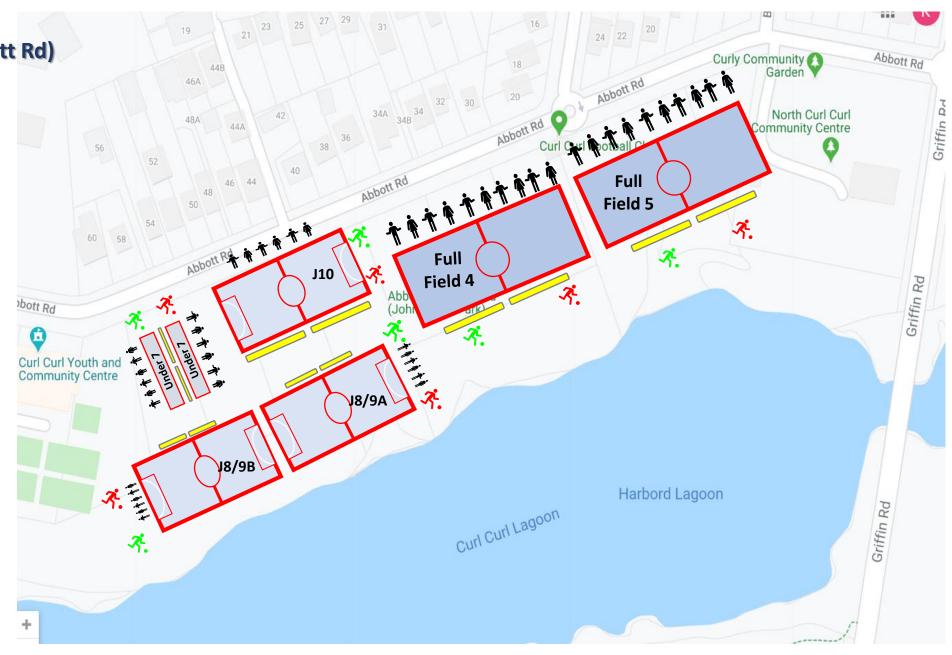

John Fisher Park (Abbott Rd)
(Abbott / ABT)
Abbott Road, Curl Curl
Club: Curl Curl FC