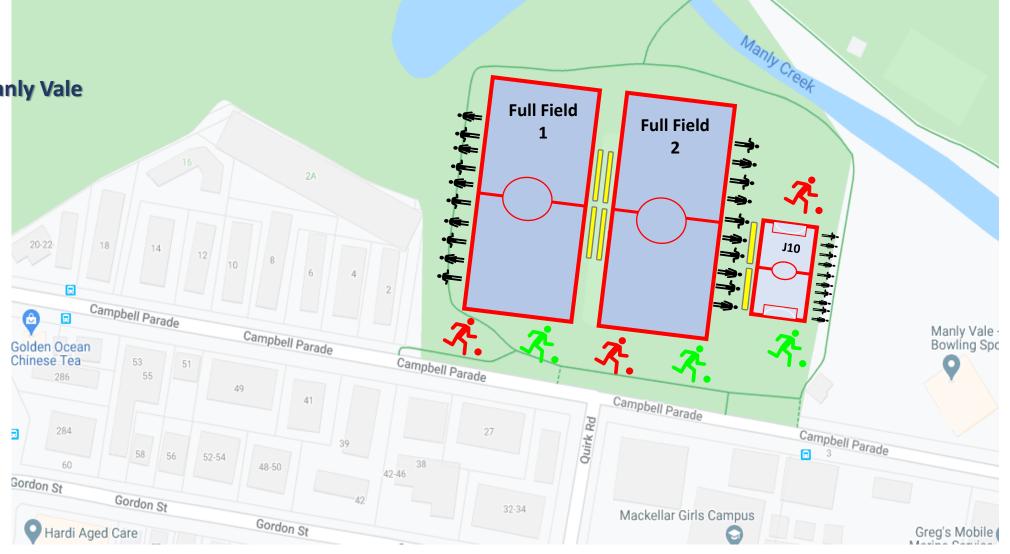

#### David Thomas Fields (DT) Sloane Cres, Manly Vale Club: Manly Vale FC

Dee Why Oval (DY)

Lismore Avenue, Dee Why

**Club: Dee Why FC** 

# Millers Reserve 28 Sloane Cres, Manly Vale Club: Manly Allambie FC

Narrabeen High School (NARRA HS) Pittwater Road, Narrabeen Club: Narrabeen FC

Passmore Reserve (PASS)

**Campbell Parade, Manly Vale Club: St Augustines** 