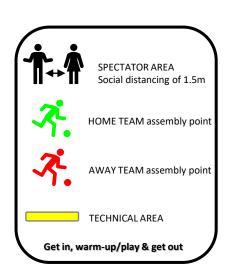

### Seaforth Ovals (SFTH)

Wakehurst Parkway, Seaforth

Bluff

**Club: Seaforth FC** 

St Matthews Farm Reserve (STMAT) Cromer Club: CC Strikers FC

SPECTATOR AREA

Social distancing of 1.5m

HOME TEAM assembly point

AWAY TEAM assembly point

**TECHNICAL AREA** 

Get in, warm-up/play & get out

TECHNICAL AREA

2 Bareena Drive, Balgowlah Heights

Club: Seaforth Football Club

Terrey Hills Ovals (TH)

Yulong Avenue, Terrey Hills

# Tristram Road Ovals Tristram Road, Beacon Hill Club: Beacon Hill FC

Trumans Reserve
Toronto Avenue, Cromer
Club: CC Strikers FC

SPECTATOR AREA Social distancing of 1.5m

**HOME TEAM assembly point** 

AWAY TEAM assembly point

TECHNICAL AREA

Get in, warm-up/play & get out