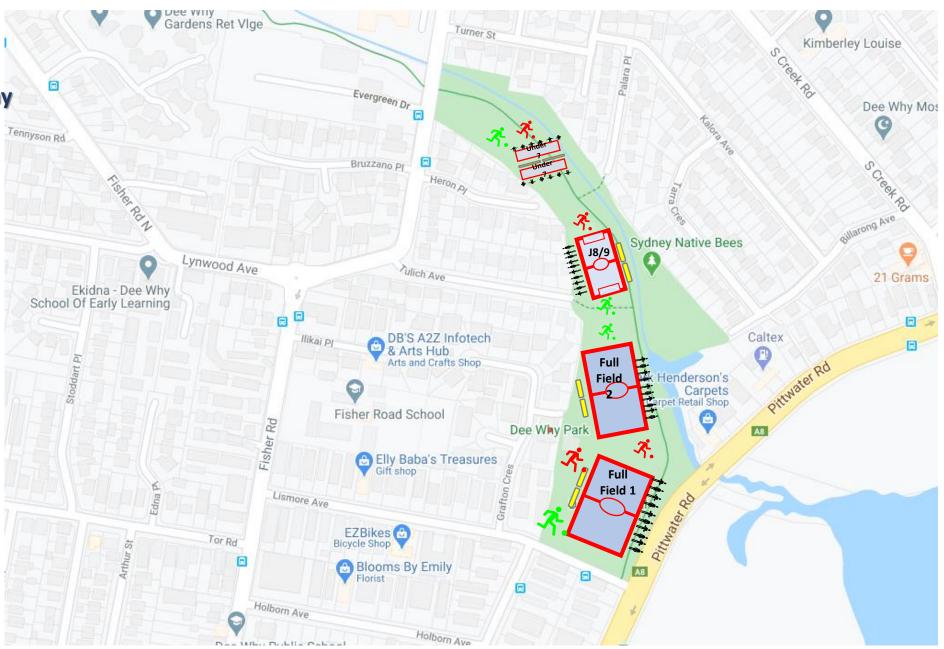

West) 42 Plunkett Road, Mosman Club: Mosman FC





#### Bambara Oval (Belrose Oval) (BAMBARA) Forest Way, Belrose Club: BTH Raiders





#### Beacon Hill Oval (BH) Willandra Road, Beacon Hill Club: Beacon Hill FC





Beverly Job Oval
McIntosh Road, Narraweena
Club: Beacon Hill FC





Boondah Oval (BDH)

**Boondah Road, Narrabeen** 

**Club: Narrabeen FC** 





Careel Bay Ovals (CABY) Barrenjoey Road, Avalon Club: Avalon FC





#### Collaroy Plateau Park (colplat) Collaroy Plateau Club: CC Strikers FC





#### County Road Field (county) Forest Way, Belrose Club: Wakehurst FC





Cromer Park Fields (CRMR) 101 South Creek Road Dee Why





#### David Thomas Fields (DT) Sloane Cres, Manly Vale Club: Manly Vale FC





Dee Why Oval (DY)

Lismore Avenue, Dee Why

**Club: Dee Why FC** 





#### Georges Heights Oval (GHTS) Dominion Cres, Mosman Club: Mosman FC





#### LM Grahams Reserve (GRHM) Balgowlah Road, Fairlight Club: Brookvale FC





# Harbord Park Waratah St, Freshwater Club: Harbord Football Club





#### Hews Reserve (HEWS) Hews Parade, Belrose Club: Wakehurst FC





#### Killarney Oval (KLRNY) Starkey Street, Killarney Club: FKFC





#### Kitchener Park (KTCH) Pittwater Road, Mona Vale Club: Pittwater RSL FC





#### Lionel Watts Oval (LW) Blackbutts Road Club: Wakehurst FC





# Manly West Park Griffiths Street, Balgowlah Club: Seaforth FC





#### Melwood Oval (MELW) Melwood Avenue, Forestville Club: FKFC





#### Middle Head Oval (MHO) Middle Head Road, Mosman Club: Mosman FC





# Millers Reserve 28 Sloane Cres, Manly Vale Club: Manly Allambie FC