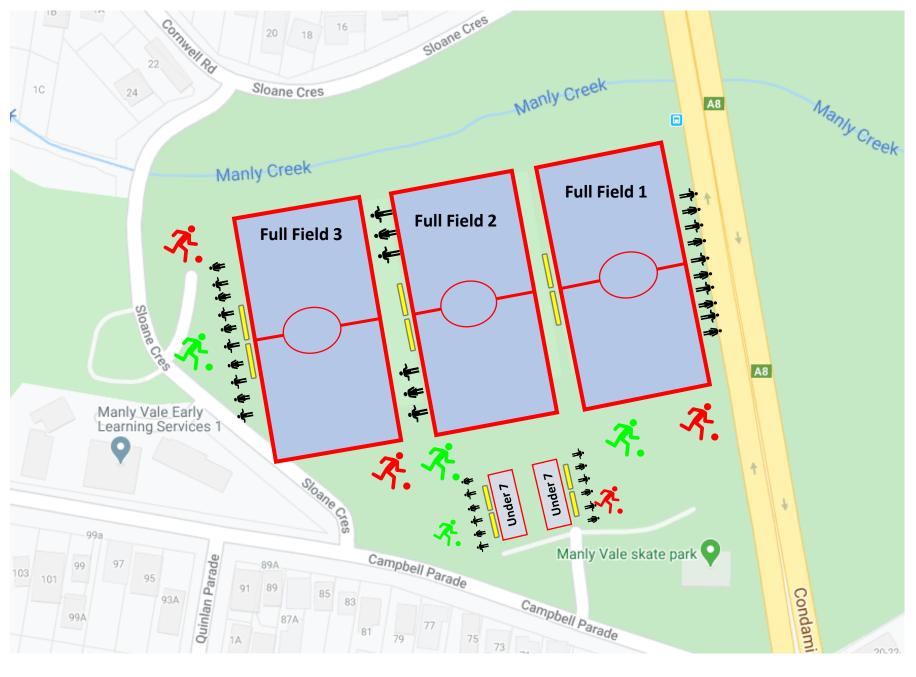

#### David Thomas Fields (DT) Sloane Cres, Manly Vale Club: Manly Vale FC

Dee Why Oval (DY)

Lismore Avenue, Dee Why

**Club: Dee Why FC** 