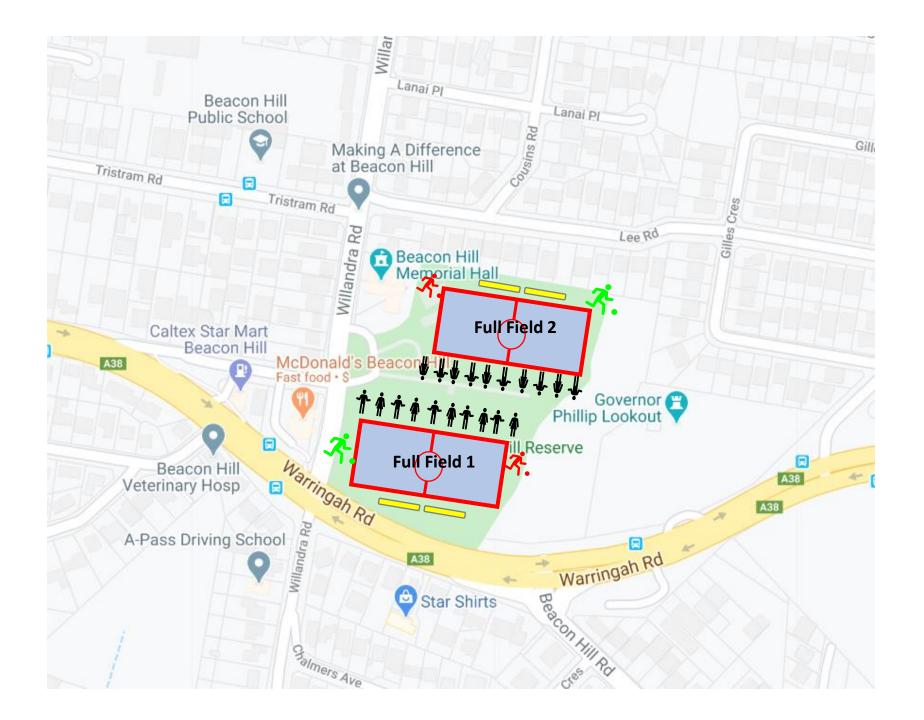

#### Beacon Hill Oval (BH) Willandra Road, Beacon Hill Club: Beacon Hill FC

Beverly Job Oval
McIntosh Road, Narraweena
Club: Beacon Hill FC

Boondah Oval (BDH)

**Boondah Road, Narrabeen** 

**Club: Narrabeen FC** 