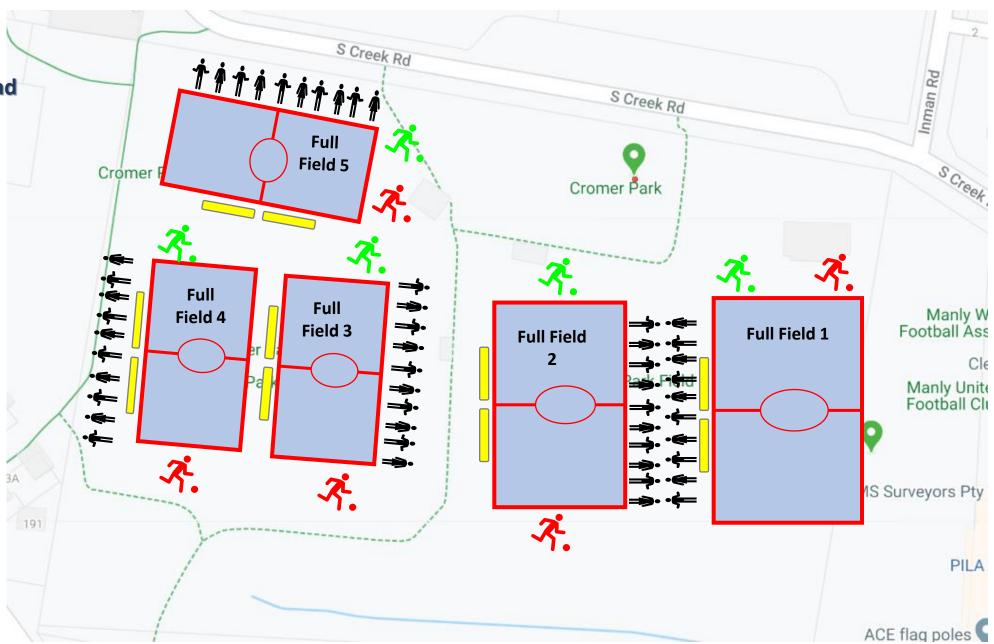

#### County Road Field (county) Forest Way, Belrose Club: Wakehurst FC

Cromer Park Fields (CRMR) 101 South Creek Road Dee Why