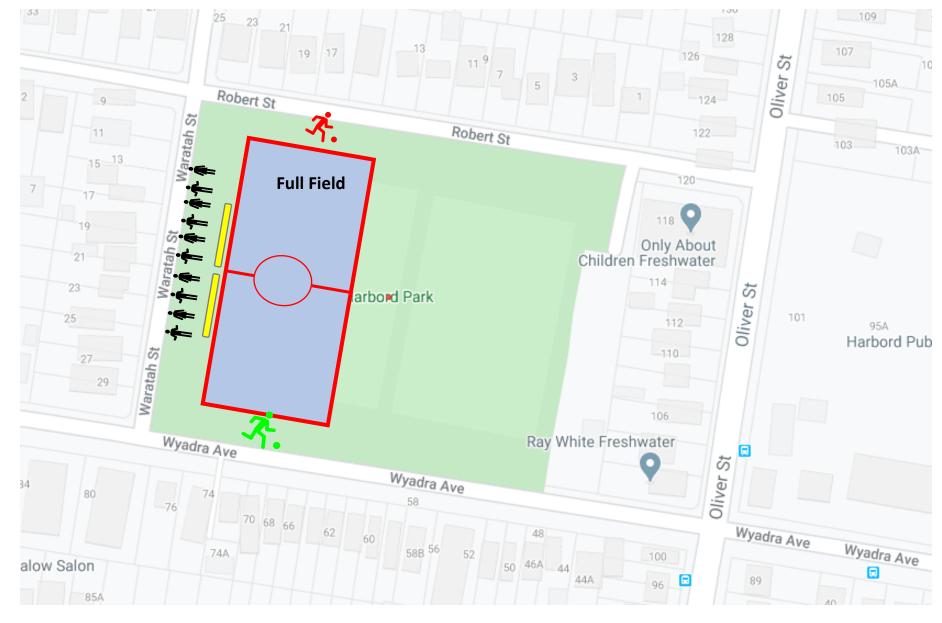

ob Oval
McIntosh Road, Narraweena
Club: Beacon Hill FC





Boondah Oval (BDH)

**Boondah Road, Narrabeen** 

**Club: Narrabeen FC** 





Careel Bay Ovals (CABY) Barrenjoey Road, Avalon Club: Avalon FC





#### Collaroy Plateau Park (colplat) Collaroy Plateau Club: CC Strikers FC





#### County Road Field (county) Forest Way, Belrose Club: Wakehurst FC





Cromer Park Fields (CRMR) 101 South Creek Road Dee Why





#### David Thomas Fields (DT) Sloane Cres, Manly Vale Club: Manly Vale FC





Dee Why Oval (DY)

Lismore Avenue, Dee Why

**Club: Dee Why FC** 





#### Georges Heights Oval (GHTS) Dominion Cres, Mosman Club: Mosman FC





#### LM Grahams Reserve (GRHM) Balgowlah Road, Fairlight Club: Brookvale FC





# Harbord Park Waratah St, Freshwater Club: Harbord Football Club





#### Hews Reserve (HEWS) Hews Parade, Belrose Club: Wakehurst FC





#### Killarney Oval (KLRNY) Starkey Street, Killarney Club: FKFC





#### Kitchener Park (KTCH) Pittwater Road, Mona Vale Club: Pittwater RSL FC





#### Lionel Watts Oval (LW) Blackbutts Road Club: Wakehurst FC





# Manly West Park Griffiths Street, Balgowlah Club: Seaforth FC





#### Melwood Oval (MELW) Melwood Avenue, Forestville Club: FKFC





#### Middle Head Oval (MHO) Middle Head Road, Mosman Club: Mosman FC





# Millers Reserve 28 Sloane Cres, Manly Vale Club: Manly Allambie FC







Narrabeen High School (NARRA HS) Pittwater Road, Narrabeen Club: Narrabeen FC







Passmore Reserve (PASS)

**Campbell Parade, Manly Vale Club: St Augustines** 





### Seaforth Ovals (SFTH)

Wakehurst Parkway, Seafort