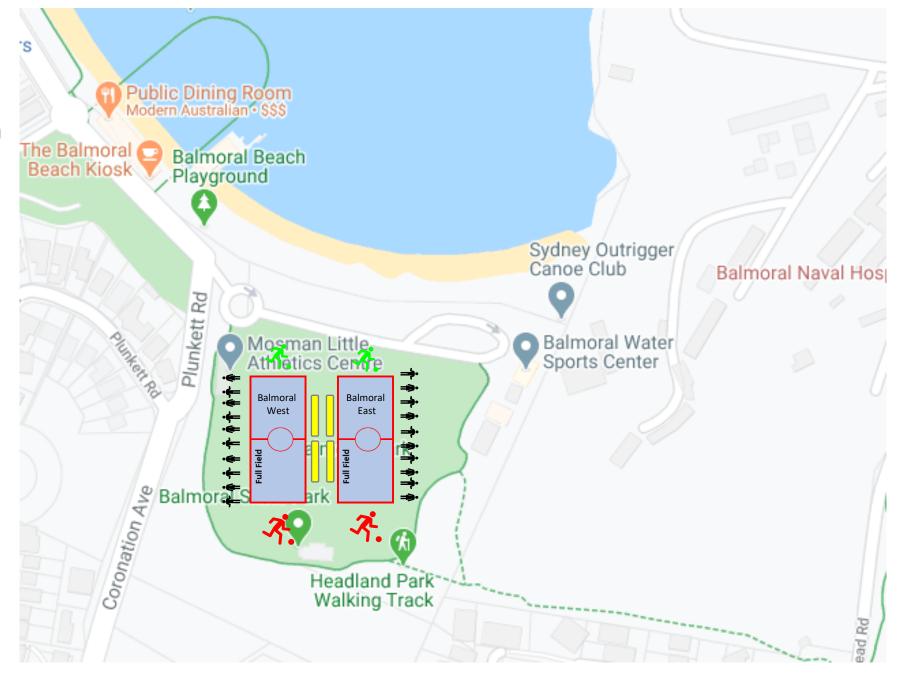

#### Allan Border Oval (ALLANBDR) Lot 1, The Crescent, Mosman Club: Mosman FC

Ararat Reserve (ARARAT) Grattan Cresent, Frenchs Forest Club: Wakehurst FC

Balmoral Oval (BALMO East & West) 42 Plunkett Road, Mosman Club: Mosman FC