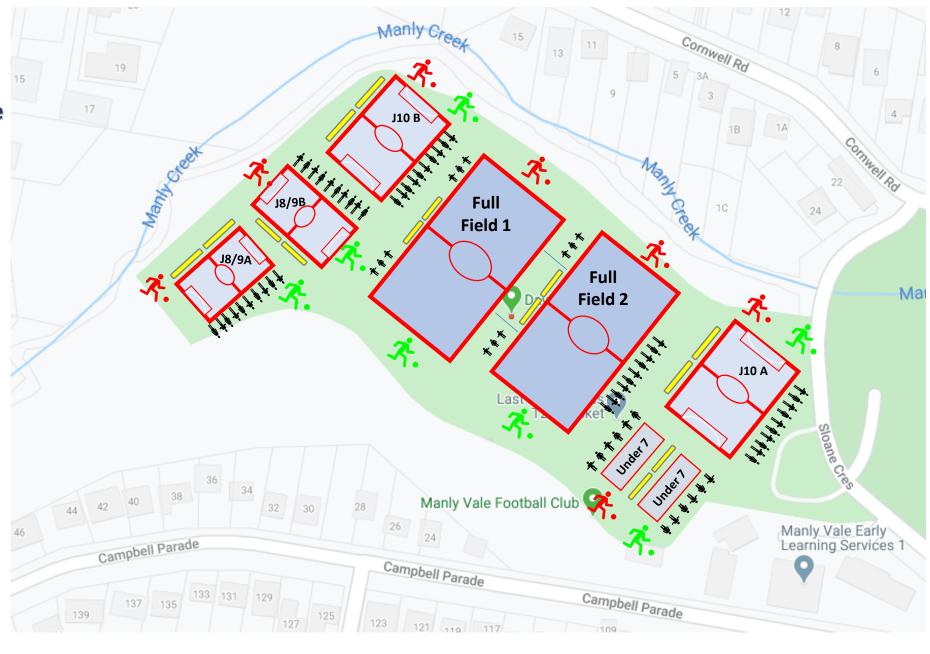

#### David Thomas Fields (DT) Sloane Cres, Manly Vale Club: Manly Vale FC

Dee Why Oval (DY)

Lismore Avenue, Dee Why

**Club: Dee Why FC** 