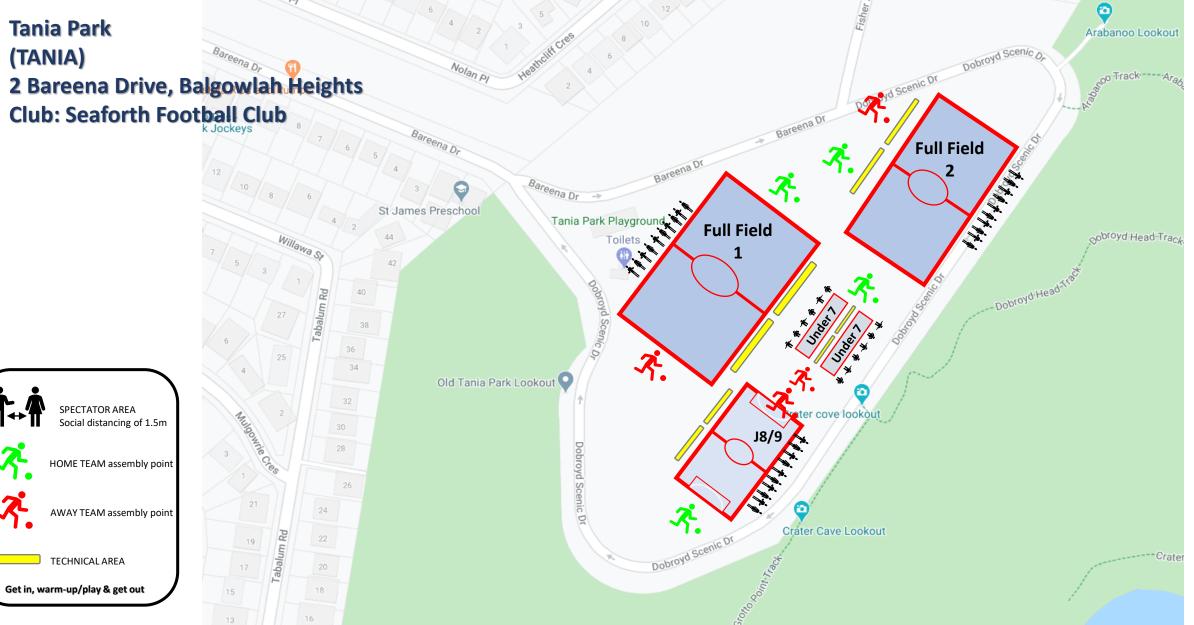

### Seaforth Ovals (SFTH)

Wakehurst Parkway, Seaforth

Bluff

**Club: Seaforth FC** 

St Matthews Farm Reserve (STMAT) Cromer Club: CC Strikers FC

SPECTATOR AREA

Social distancing of 1.5m

HOME TEAM assembly point

AWAY TEAM assembly point

**TECHNICAL AREA** 

Get in, warm-up/play & get out

TECHNICAL AREA

2 Bareena Drive, Balgowlah Heights

Club: Seaforth Football Club

Terrey Hills Ovals (TH)

Yulong Avenue, Terrey Hills