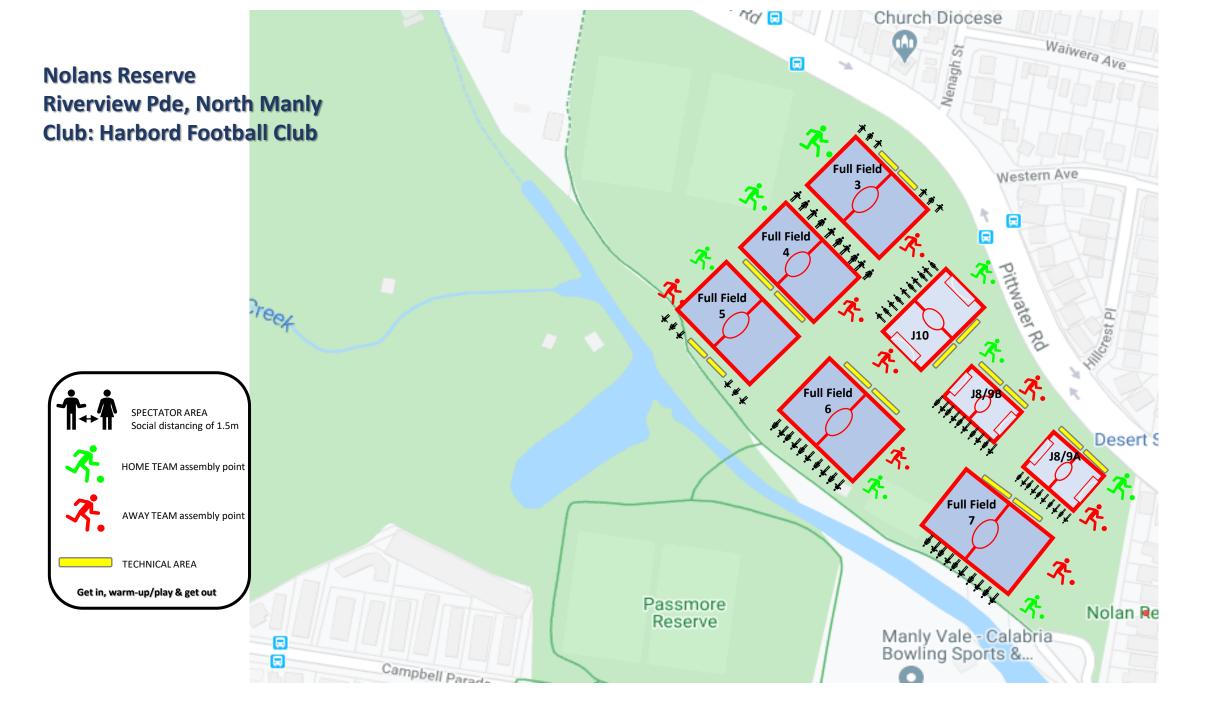

ams Reserve (GRHM) Balgowlah Road, Fairlight Club: Brookvale FC





# Harbord Park Waratah St, Freshwater Club: Harbord Football Club





#### Hews Reserve (HEWS) Hews Parade, Belrose Club: Wakehurst FC





#### Killarney Oval (KLRNY) Starkey Street, Killarney Club: FKFC





#### Kitchener Park (KTCH) Pittwater Road, Mona Vale Club: Pittwater RSL FC





#### Lionel Watts Oval (LW) Blackbutts Road Club: Wakehurst FC





# Manly West Park Griffiths Street, Balgowlah Club: Seaforth FC





#### Melwood Oval (MELW) Melwood Avenue, Forestville Club: FKFC





#### Middle Head Oval (MHO) Middle Head Road, Mosman Club: Mosman FC





# Millers Reserve 28 Sloane Cres, Manly Vale Club: Manly Allambie FC







Narrabeen High School (NARRA HS) Pittwater Road, Narrabeen Club: Narrabeen FC







Passmore Reserve (PASS)

**Campbell Parade, Manly Vale Club: St Augustines** 





### Seaforth Ovals (SFTH)

Wakehurst Parkway, Seaforth

Bluff

**Club: Seaforth FC** 





St Matthews Farm Reserve (STMAT) Cromer Club: CC Strikers FC

SPECTATOR AREA

Social distancing of 1.5m

HOME TEAM assembly point

AWAY TEAM assembly point

**TECHNICAL AREA** 

Get in, warm-up/play & get out





TECHNICAL AREA

2 Bareena Drive, Balgowlah Heights

Club: Seaforth Football Club



Terrey Hills Ovals (TH)

Yulong Avenue, Terrey Hills

**Club: BTH Raiders** 





# Tristram Road Ovals Tristram Road, Beacon Hill Club: Beacon Hill FC





Trumans Reserve
Toronto Avenue, Cromer
Club: CC Strikers FC

SPECTATOR AREA Social distancing of 1.5m

**HOME TEAM assembly point** 

AWAY TEAM assembly point

TECHNICAL