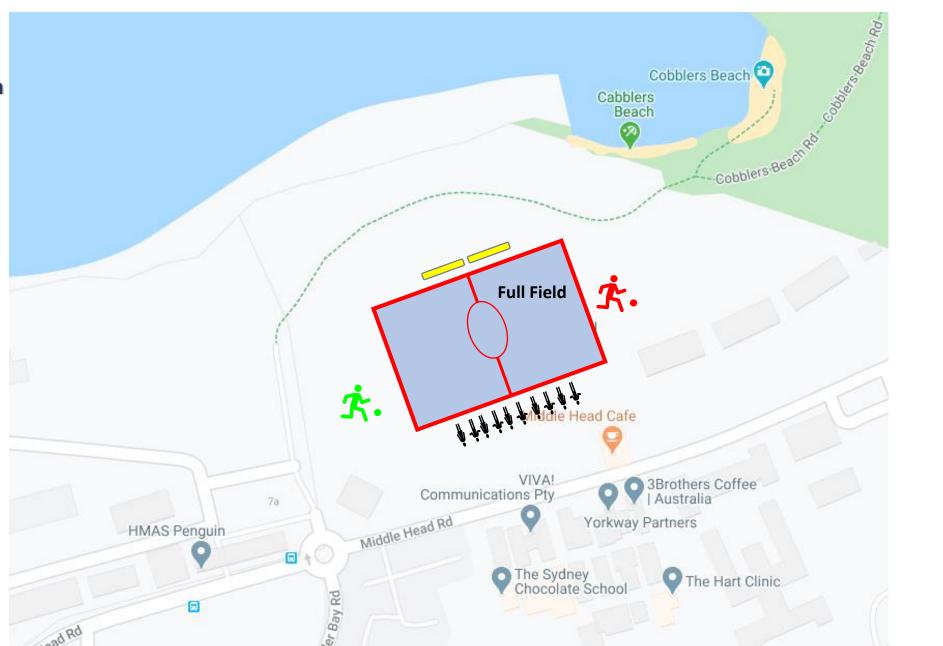

Dee Why Oval (DY)

Lismore Avenue, Dee Why

**Club: Dee Why FC** 





#### Georges Heights Oval (GHTS) Dominion Cres, Mosman Club: Mosman FC





#### LM Grahams Reserve (GRHM) Balgowlah Road, Fairlight Club: Brookvale FC





# Harbord Park Waratah St, Freshwater Club: Harbord Football Club





#### Hews Reserve (HEWS) Hews Parade, Belrose Club: Wakehurst FC





#### Killarney Oval (KLRNY) Starkey Street, Killarney Club: FKFC





#### Kitchener Park (KTCH) Pittwater Road, Mona Vale Club: Pittwater RSL FC





#### Lionel Watts Oval (LW) Blackbutts Road Club: Wakehurst FC





# Manly West Park Griffiths Street, Balgowlah Club: Seaforth FC





#### Melwood Oval (MELW) Melwood Avenue, Forestville Club: FKFC





#### Middle Head Oval (MHO) Middle Head Road, Mosman Club: Mosman FC





# Millers Reserve 28 Sloane Cres, Manly Vale Club: Manly Allambie FC







Narrabeen High School (NARRA HS) Pittwater Road, Narrabeen Club: Narrabeen FC







Passmore Reserve (PASS)

**Campbell Parade, Manly Vale Club: St Augustines** 





### Seaforth Ovals (SFTH)

Wakehurst Parkway, Seaforth

Bluff

**Club: Seaforth FC** 





St Matthews Farm Reserve (STMAT) Cromer Club: CC Strikers FC

SPECTATOR AREA

Social distancing of 1.5m

HOME TEAM assembly point

AWAY TEAM assembly point

**TECHNICAL AREA** 

Get in, warm-up/play & get out





TECHNICAL AREA

2 Bareena Drive, Balgowlah Heights

Club: Seaforth Football Club



Terrey Hills Ovals (TH)

Yulong Avenue, Terrey Hills

**Club: BTH Raiders** 





# Tristram Road Ovals Tristram Road, Beacon Hill Club: Beacon Hill FC





Trumans