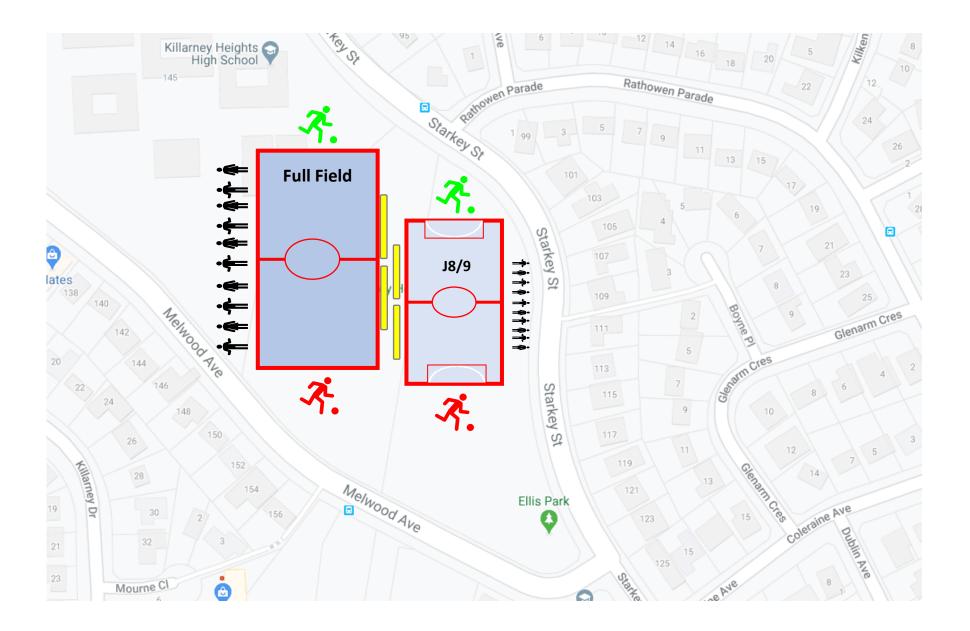

areel Bay Ovals (CABY) Barrenjoey Road, Avalon Club: Avalon FC





#### Collaroy Plateau Park (colplat) Collaroy Plateau Club: CC Strikers FC





#### County Road Field (county) Forest Way, Belrose Club: Wakehurst FC





Cromer Park Fields (CRMR) 101 South Creek Road Dee Why





#### David Thomas Fields (DT) Sloane Cres, Manly Vale Club: Manly Vale FC





Dee Why Oval (DY)

Lismore Avenue, Dee Why

**Club: Dee Why FC** 





#### Georges Heights Oval (GHTS) Dominion Cres, Mosman Club: Mosman FC





#### LM Grahams Reserve (GRHM) Balgowlah Road, Fairlight Club: Brookvale FC





# Harbord Park Waratah St, Freshwater Club: Harbord Football Club





#### Hews Reserve (HEWS) Hews Parade, Belrose Club: Wakehurst FC





#### Killarney Oval (KLRNY) Starkey Street, Killarney Club: FKFC





#### Kitchener Park (KTCH) Pittwater Road, Mona Vale Club: Pittwater RSL FC





#### Lionel Watts Oval (LW) Blackbutts Road Club: Wakehurst FC





# Manly West Park Griffiths Street, Balgowlah Club: Seaforth FC





#### Melwood Oval (MELW) Melwood Avenue, Forestville Club: FKFC





#### Middle Head Oval (MHO) Middle Head Road, Mosman Club: Mosman FC





# Millers Reserve 28 Sloane Cres, Manly Vale Club: Manly Allambie FC







Narrabeen High School (NARRA HS) Pittwater Road, Narrabeen Club: Narrabeen FC







Passmore Reserve (PASS)

**Campbell Parade, Manly Vale Club: St Augustines** 





### Seaforth Ovals (SFTH)

Wakehurst Parkway, Seaforth

Bluff

**Club: Seaforth FC** 





St Matthews Farm Reserve (STMAT) Cromer Club: CC Strikers FC

SPECTATOR AREA

Social distancing of 1.5