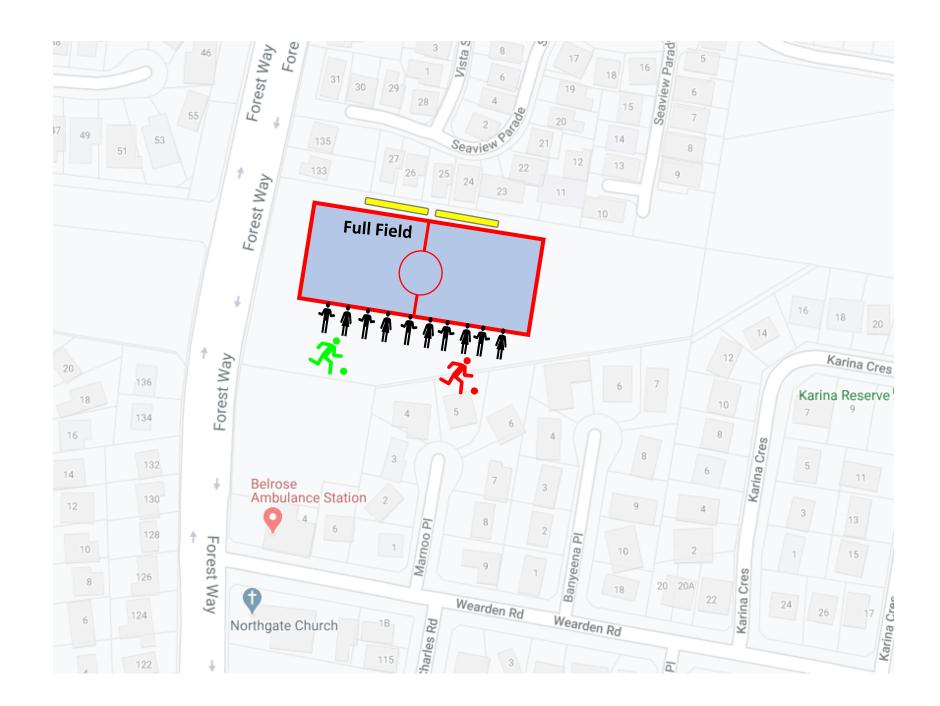

#### Bambara Oval (Belrose Oval) (BAMBARA) Forest Way, Belrose Club: BTH Raiders