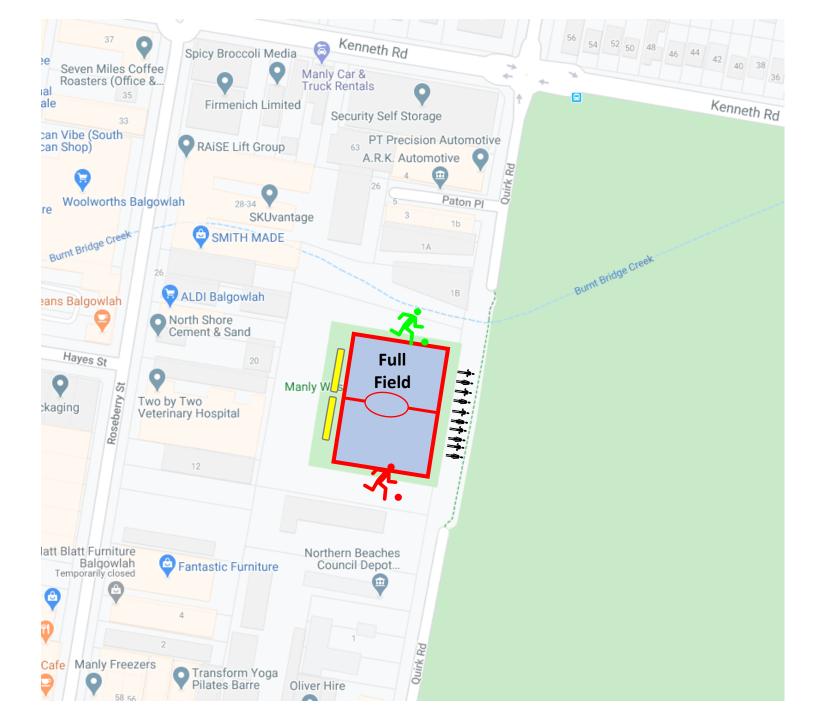

Cromer Park Fields (CRMR) 101 South Creek Road Dee Why





#### David Thomas Fields (DT) Sloane Cres, Manly Vale Club: Manly Vale FC





Dee Why Oval (DY)

Lismore Avenue, Dee Why

**Club: Dee Why FC** 





#### Georges Heights Oval (GHTS) Dominion Cres, Mosman Club: Mosman FC





#### LM Grahams Reserve (GRHM) Balgowlah Road, Fairlight Club: Brookvale FC





# Harbord Park Waratah St, Freshwater Club: Harbord Football Club





#### Hews Reserve (HEWS) Hews Parade, Belrose Club: Wakehurst FC





#### Killarney Oval (KLRNY) Starkey Street, Killarney Club: FKFC





#### Kitchener Park (KTCH) Pittwater Road, Mona Vale Club: Pittwater RSL FC





#### Lionel Watts Oval (LW) Blackbutts Road Club: Wakehurst FC





# Manly West Park Griffiths Street, Balgowlah Club: Seaforth FC





#### Melwood Oval (MELW) Melwood Avenue, Forestville Club: FKFC





#### Middle Head Oval (MHO) Middle Head Road, Mosman Club: Mosman FC





# Millers Reserve 28 Sloane Cres, Manly Vale Club: Manly Allambie FC







Narrabeen High School (NARRA HS) Pittwater Road, Narrabeen Club: Narrabeen FC







Passmore Reserve (PASS)

**Campbell Parade, Manly Vale Club: St Augustines** 





### Seaforth Ovals (SFTH)

Wakehurst Parkway, Seaforth

Bluff

**Club: Seaforth FC** 





St Matthews Farm Reserve (STMAT) Cromer Club: CC Strikers FC

SPECTATOR AREA

Social distancing of 1.5m

HOME TEAM assembly point

AWAY TEAM assembly point

**TECHNICAL AREA** 

Get in, warm-up/play & get out





TECHNICAL AREA

2 Bareena Drive, Balgowlah Heights

Club: Seaforth Football Club



Terrey Hills Ovals (TH