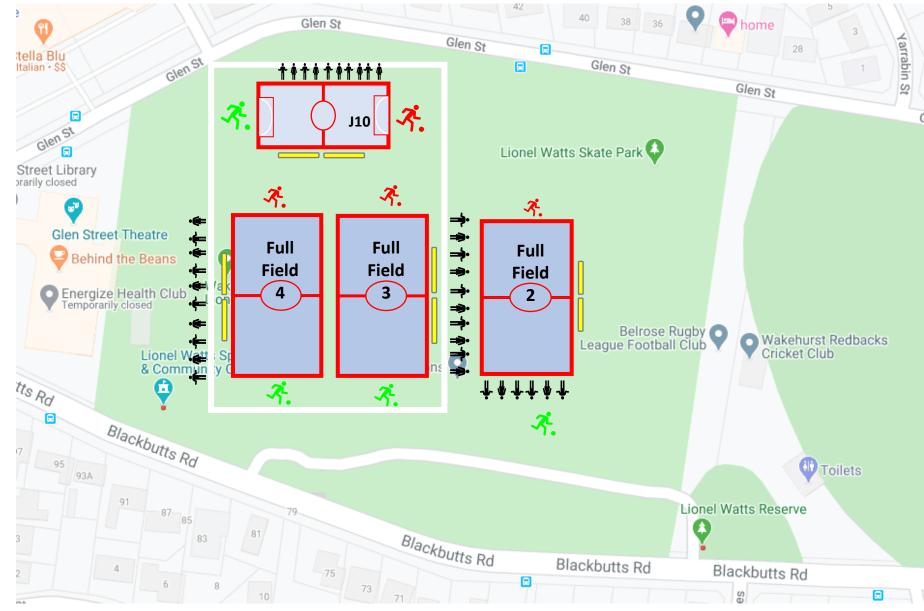

### County Road Field (county) Forest Way, Belrose Club: Wakehurst FC





Cromer Park Fields (CRMR) 101 South Creek Road Dee Why





#### David Thomas Fields (DT) Sloane Cres, Manly Vale Club: Manly Vale FC





Dee Why Oval (DY)

Lismore Avenue, Dee Why

**Club: Dee Why FC** 





#### Georges Heights Oval (GHTS) Dominion Cres, Mosman Club: Mosman FC





#### LM Grahams Reserve (GRHM) Balgowlah Road, Fairlight Club: Brookvale FC





# Harbord Park Waratah St, Freshwater Club: Harbord Football Club





#### Hews Reserve (HEWS) Hews Parade, Belrose Club: Wakehurst FC





#### Killarney Oval (KLRNY) Starkey Street, Killarney Club: FKFC





#### Kitchener Park (KTCH) Pittwater Road, Mona Vale Club: Pittwater RSL FC





#### Lionel Watts Oval (LW) Blackbutts Road Club: Wakehurst FC





# Manly West Park Griffiths Street, Balgowlah Club: Seaforth FC





#### Melwood Oval (MELW) Melwood Avenue, Forestville Club: FKFC





#### Middle Head Oval (MHO) Middle Head Road, Mosman Club: Mosman FC





# Millers Reserve 28 Sloane Cres, Manly Vale Club: Manly Allambie FC







Narrabeen High School (NARRA HS) Pittwater Road, Narrabeen Club: Narrabeen FC







Passmore Reserve (PASS)

**Campbell Parade, Manly Vale Club: St Augustines** 





### Seaforth Ovals (SFTH)

Wakehurst Parkway, Seaforth

Bluff

**Club: Seaforth FC** 





St Matthews Farm Reserve (STMAT) Cromer Club: CC Strikers FC

SPECTATOR AREA

Social distancing of 1.5m

HOME TEAM assembly point

AWAY TEAM assembly point

**TECHNICAL AREA** 

Get in, warm-up/play & get out





TECHNICAL AREA

2 Bareena Drive, Balg