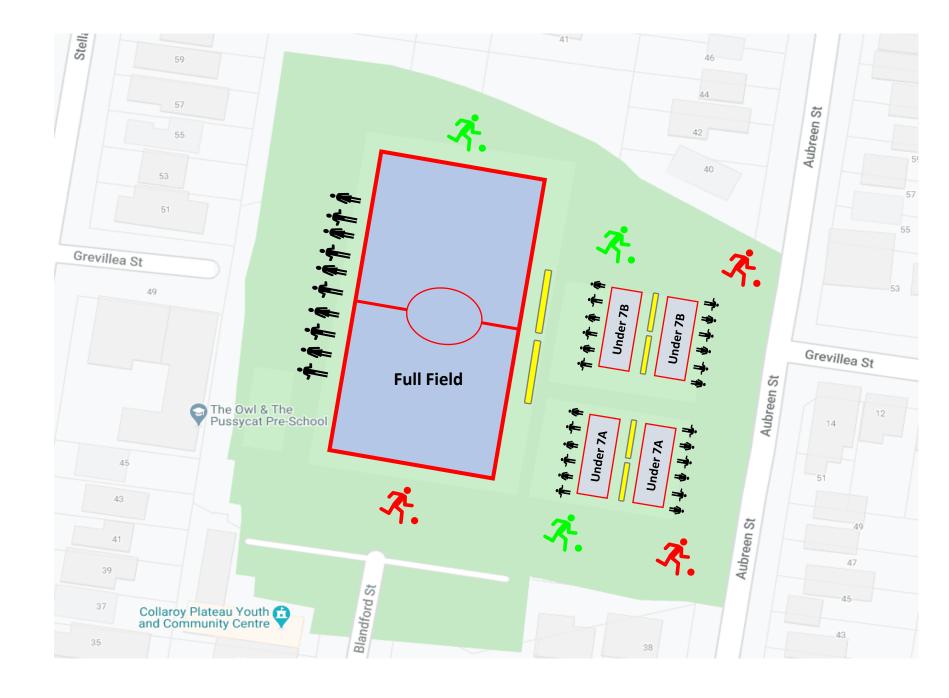

l FC





#### Allambie Heights Oval (ALLAM) Allambie Road, Allambie Club: Beacon Hill FC





#### Allan Border Oval (ALLANBDR) Lot 1, The Crescent, Mosman Club: Mosman FC





Ararat Reserve (ARARAT) Grattan Cresent, Frenchs Forest Club: Wakehurst FC





Balmoral Oval (BALMO East & West) 42 Plunkett Road, Mosman Club: Mosman FC





#### Bambara Oval (Belrose Oval) (BAMBARA) Forest Way, Belrose Club: BTH Raiders





#### Beacon Hill Oval (BH) Willandra Road, Beacon Hill Club: Beacon Hill FC





Beverly Job Oval
McIntosh Road, Narraweena
Club: Beacon Hill FC





Boondah Oval (BDH)

**Boondah Road, Narrabeen** 

**Club: Narrabeen FC** 





Careel Bay Ovals (CABY) Barrenjoey Road, Avalon Club: Avalon FC





#### Collaroy Plateau Park (colplat) Collaroy Plateau Club: CC Strikers FC





#### County Road Field (county) Forest Way, Belrose Club: Wakehurst FC





Cromer Park Fields (CRMR) 101 South Creek Road Dee Why





#### David Thomas Fields (DT) Sloane Cres, Manly Vale Club: Manly Vale FC





Dee Why Oval (DY)

Lismore Avenue, Dee Why

**Club: Dee Why FC** 





#### Georges Heights Oval (GHTS) Dominion Cres, Mosman Club: Mosman FC





#### LM Grahams Reserve (GRHM) Balgowlah Road, Fairlight Club: Brookvale FC





# Harbord Park Waratah St, Freshwater Club: Harbord Football Club





#### Hews Reserve (HEWS) Hews Parade, Belrose Club: Wakehurst FC





#### Killarney Oval (KLRNY) Starkey Street, Killarney Club: FKFC





#### Kitchener Park (KTCH) Pittwater Road, Mona Vale Club: Pittwater RSL FC





#### Lionel Watts Oval (LW) Blackbutts Road Club: Wakehurst FC