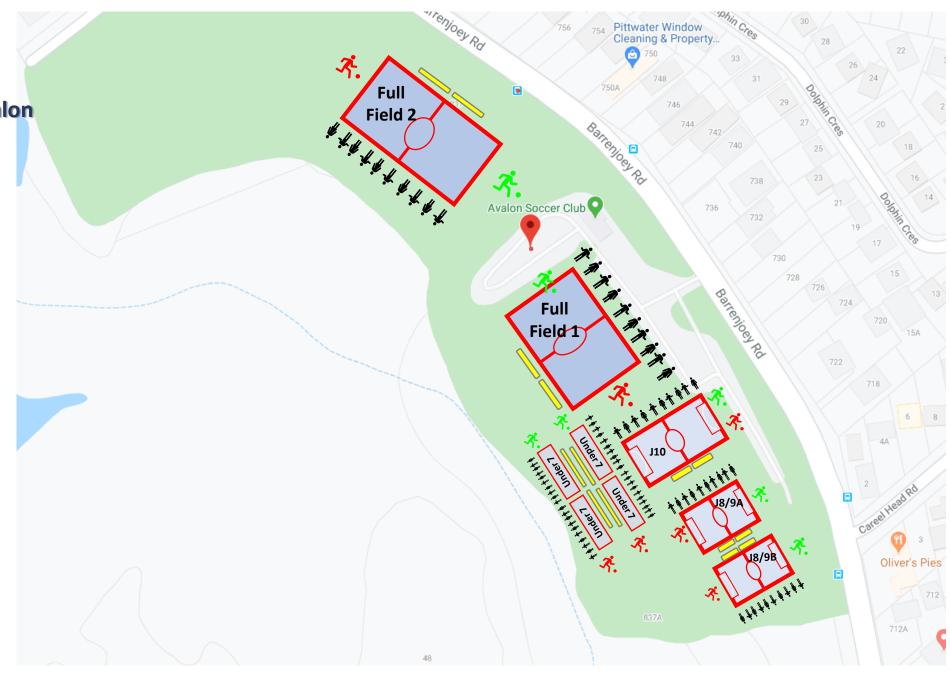

FC





#### Adam Street Reserve (ADAM) Griffith Road, Curl Curl Club: Curl Curl FC





#### Allambie Heights Oval (ALLAM) Allambie Road, Allambie Club: Beacon Hill FC





#### Allan Border Oval (ALLANBDR) Lot 1, The Crescent, Mosman Club: Mosman FC





Ararat Reserve (ARARAT) Grattan Cresent, Frenchs Forest Club: Wakehurst FC





Balmoral Oval (BALMO East & West) 42 Plunkett Road, Mosman Club: Mosman FC





#### Bambara Oval (Belrose Oval) (BAMBARA) Forest Way, Belrose Club: BTH Raiders





#### Beacon Hill Oval (BH) Willandra Road, Beacon Hill Club: Beacon Hill FC





Beverly Job Oval
McIntosh Road, Narraweena
Club: Beacon Hill FC





Boondah Oval (BDH)

**Boondah Road, Narrabeen** 

**Club: Narrabeen FC** 





Careel Bay Ovals (CABY) Barrenjoey Road, Avalon Club: Avalon FC





#### Collaroy Plateau Park (colplat) Collaroy Plateau Club: CC Strikers FC





#### County Road Field (county) Forest Way, Belrose Club: Wakehurst FC





Cromer Park Fields (CRMR) 101 South Creek Road Dee Why





#### David Thomas Fields (DT) Sloane Cres, Manly Vale Club: Manly Vale FC





Dee Why Oval (DY)

Lismore Avenue, Dee Why

**Club: Dee Why FC** 





#### Georges Heights Oval (GHTS) Dominion Cres, Mosman Club: Mosman FC





#### LM Grahams Reserve (GRHM) Balgowlah Road, Fairlight Club: Brookvale FC





# Harbord Park Waratah St, Freshwater Club: Harbord Football Club





#### Hews Reserve (HEWS) Hews Parade, Belrose Club: Wakehurst FC





#### Killarney Oval (KLRNY) Starkey Street, Killarney Club: FKFC





#### Kitchener Park (KTCH) Pittwater Road, Mona Vale Club: Pittw