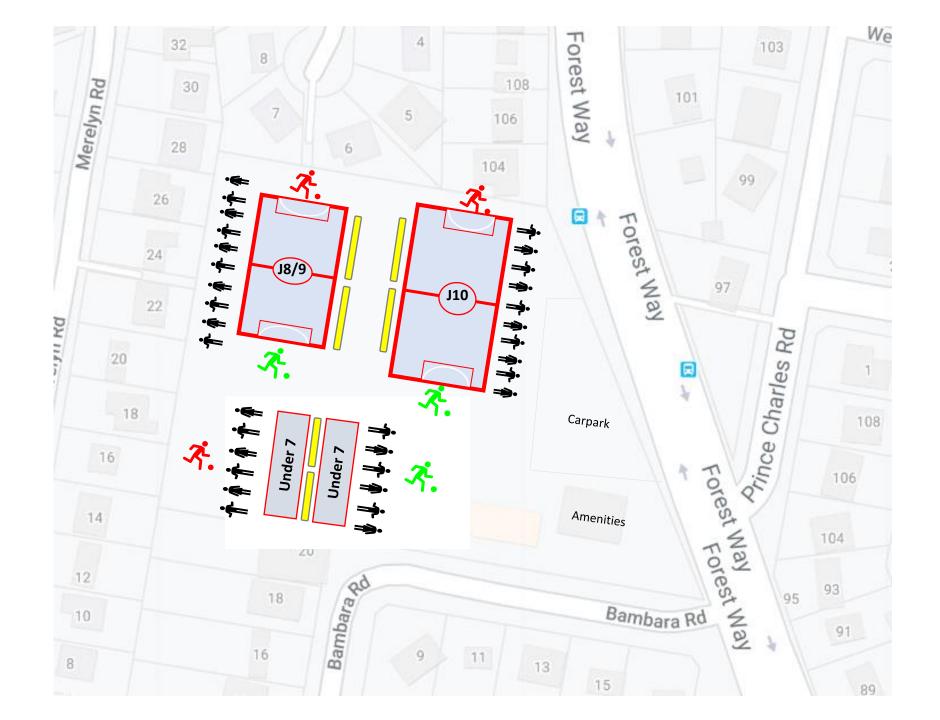

#### Bambara Oval (Belrose Oval) (BAMBARA) Forest Way, Belrose Club: BTH Raiders