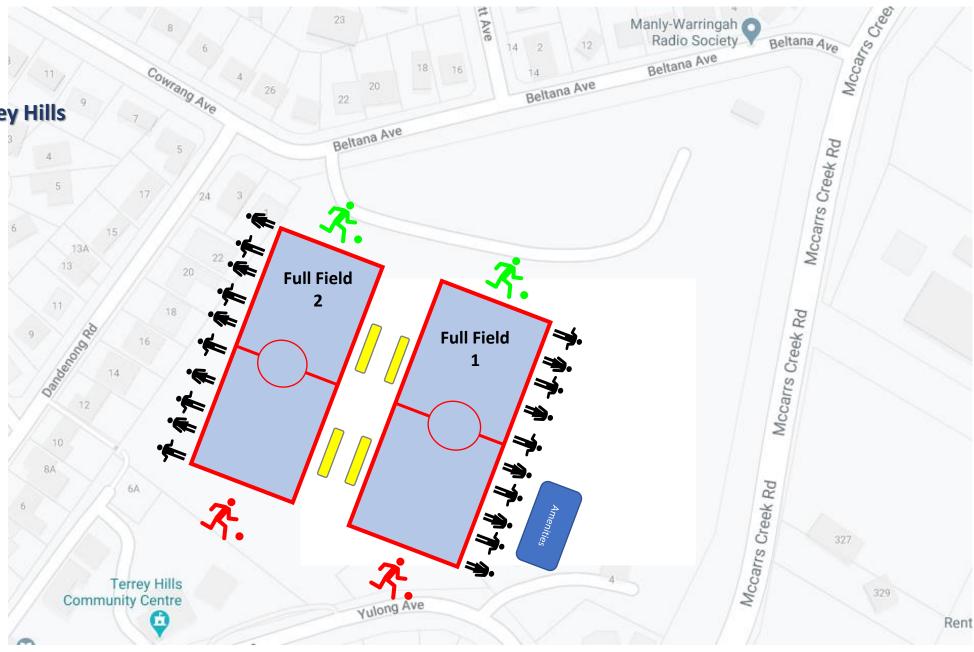

b: FKFC





#### Middle Head Oval (MHO) Middle Head Road, Mosman Club: Mosman FC





# Millers Reserve 28 Sloane Cres, Manly Vale Club: Manly Allambie FC







Narrabeen High School (NARRA HS) Pittwater Road, Narrabeen Club: Narrabeen FC







Passmore Reserve (PASS)

**Campbell Parade, Manly Vale Club: St Augustines** 





### Seaforth Ovals (SFTH)

Wakehurst Parkway, Seaforth

Bluff

**Club: Seaforth FC** 





St Matthews Farm Reserve (STMAT) Cromer Club: CC Strikers FC

SPECTATOR AREA

Social distancing of 1.5m

HOME TEAM assembly point

AWAY TEAM assembly point

**TECHNICAL AREA** 

Get in, warm-up/play & get out





TECHNICAL AREA

2 Bareena Drive, Balgowlah Heights

Club: Seaforth Football Club



Terrey Hills Ovals (TH)

Yulong Avenue, Terrey Hills

**Club: BTH Raiders** 





# Tristram Road Ovals Tristram Road, Beacon Hill Club: Beacon Hill FC





Trumans Reserve
Toronto Avenue, Cromer
Club: CC Strikers FC

SPECTATOR AREA Social distancing of 1.5m

**HOME TEAM assembly point** 

AWAY TEAM assembly point

TECHNICAL AREA

Get in, warm-up/play & get out





#### Wyatt Oval Wyatt Avenue, Belrose Club: BTH Raiders