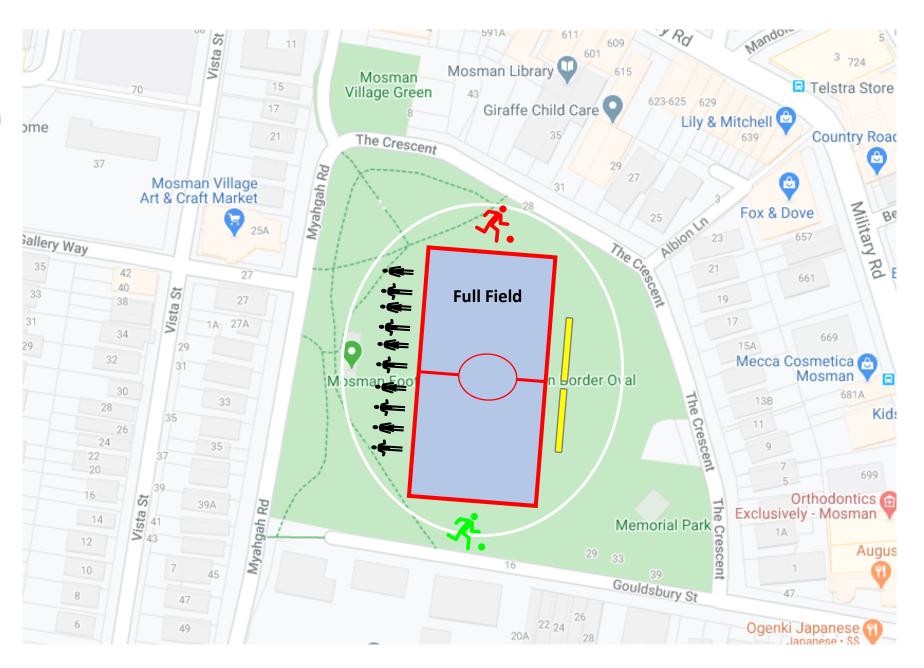

#### Allan Border Oval (ALLANBDR) Lot 1, The Crescent, Mosman Club: Mosman FC

Ararat Reserve (ARARAT) Grattan Cresent, Frenchs Forest Club: Wakehurst FC

Balmoral Oval (BALMO East & West) 42 Plunkett Road, Mosman Club: Mosman FC