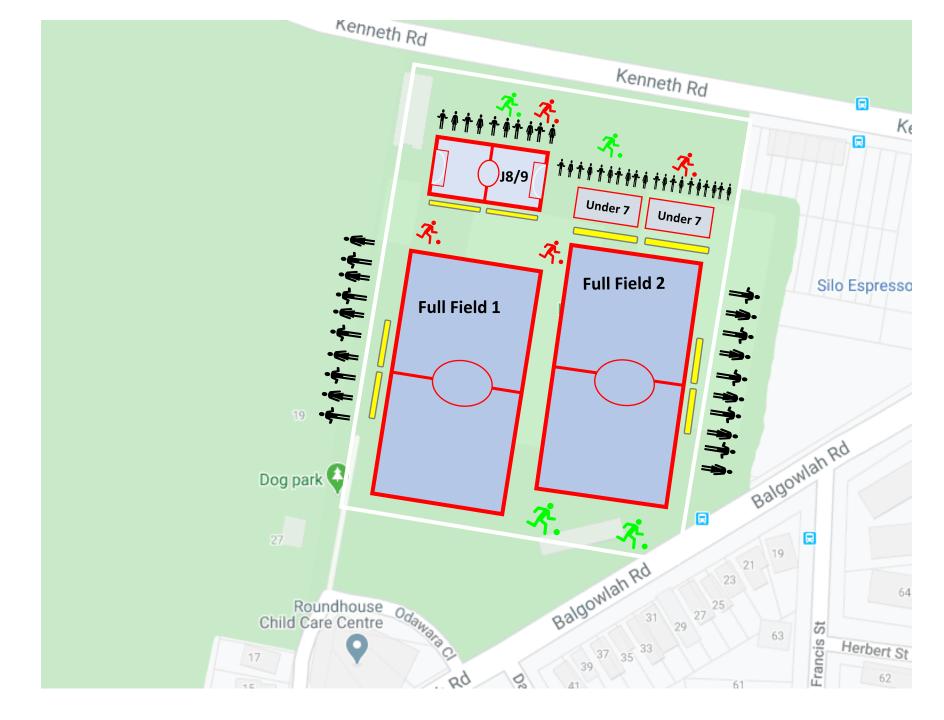

al (BH) Willandra Road, Beacon Hill Club: Beacon Hill FC





Beverly Job Oval
McIntosh Road, Narraweena
Club: Beacon Hill FC





Boondah Oval (BDH)

**Boondah Road, Narrabeen** 

**Club: Narrabeen FC** 





Careel Bay Ovals (CABY) Barrenjoey Road, Avalon Club: Avalon FC





#### Collaroy Plateau Park (colplat) Collaroy Plateau Club: CC Strikers FC





#### County Road Field (county) Forest Way, Belrose Club: Wakehurst FC





Cromer Park Fields (CRMR) 101 South Creek Road Dee Why





#### David Thomas Fields (DT) Sloane Cres, Manly Vale Club: Manly Vale FC





Dee Why Oval (DY)

Lismore Avenue, Dee Why

**Club: Dee Why FC** 





#### Georges Heights Oval (GHTS) Dominion Cres, Mosman Club: Mosman FC





#### LM Grahams Reserve (GRHM) Balgowlah Road, Fairlight Club: Brookvale FC





# Harbord Park Waratah St, Freshwater Club: Harbord Football Club





#### Hews Reserve (HEWS) Hews Parade, Belrose Club: Wakehurst FC





#### Killarney Oval (KLRNY) Starkey Street, Killarney Club: FKFC





#### Kitchener Park (KTCH) Pittwater Road, Mona Vale Club: Pittwater RSL FC





#### Lionel Watts Oval (LW) Blackbutts Road Club: Wakehurst FC





# Manly West Park Griffiths Street, Balgowlah Club: Seaforth FC





#### Melwood Oval (MELW) Melwood Avenue, Forestville Club: FKFC





#### Middle Head Oval (MHO) Middle Head Road, Mosman Club: Mosman FC





# Millers Reserve 28 Sloane Cres, Manly Vale Club: Manly Allambie FC







Narrabeen High School (NARRA HS) Pittwater Road, Narrabeen Club: Narrabeen FC







Passmore Reserve (PASS)

**Campbell Parade, Manly Vale Club: St A