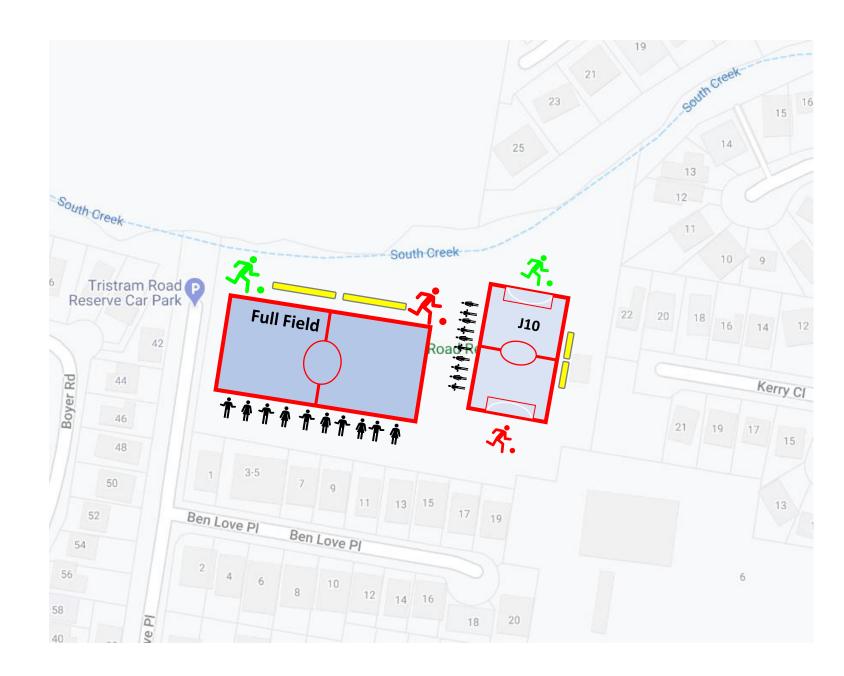

# Tristram Road Ovals Tristram Road, Beacon Hill Club: Beacon Hill FC

Trumans Reserve
Toronto Avenue, Cromer
Club: CC Strikers FC

SPECTATOR AREA Social distancing of 1.5m

**HOME TEAM assembly point** 

AWAY TEAM assembly point