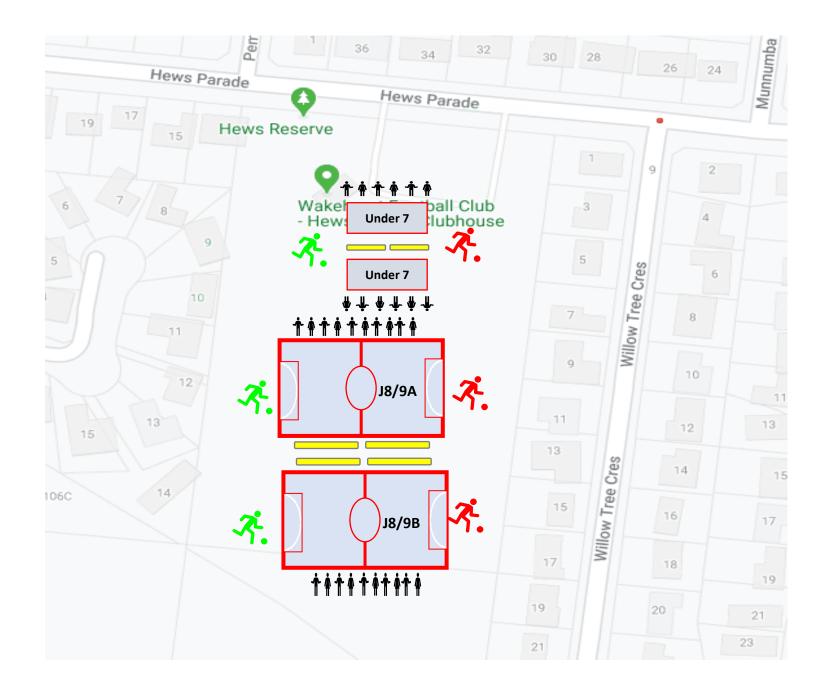

al (BDH)

**Boondah Road, Narrabeen** 

**Club: Narrabeen FC** 





Careel Bay Ovals (CABY) Barrenjoey Road, Avalon Club: Avalon FC





#### Collaroy Plateau Park (colplat) Collaroy Plateau Club: CC Strikers FC





#### County Road Field (county) Forest Way, Belrose Club: Wakehurst FC





Cromer Park Fields (CRMR) 101 South Creek Road Dee Why





#### David Thomas Fields (DT) Sloane Cres, Manly Vale Club: Manly Vale FC





Dee Why Oval (DY)

Lismore Avenue, Dee Why

**Club: Dee Why FC** 





#### Georges Heights Oval (GHTS) Dominion Cres, Mosman Club: Mosman FC





#### LM Grahams Reserve (GRHM) Balgowlah Road, Fairlight Club: Brookvale FC





# Harbord Park Waratah St, Freshwater Club: Harbord Football Club





#### Hews Reserve (HEWS) Hews Parade, Belrose Club: Wakehurst FC





#### Killarney Oval (KLRNY) Starkey Street, Killarney Club: FKFC





#### Kitchener Park (KTCH) Pittwater Road, Mona Vale Club: Pittwater RSL FC





#### Lionel Watts Oval (LW) Blackbutts Road Club: Wakehurst FC





# Manly West Park Griffiths Street, Balgowlah Club: Seaforth FC





#### Melwood Oval (MELW) Melwood Avenue, Forestville Club: FKFC





#### Middle Head Oval (MHO) Middle Head Road, Mosman Club: Mosman FC





# Millers Reserve 28 Sloane Cres, Manly Vale Club: Manly Allambie FC







Narrabeen High School (NARRA HS) Pittwater Road, Narrabeen Club: Narrabeen FC







Passmore Reserve (PASS)

**Campbell Parade, Manly Vale Club: St Augustines** 





### Seaforth Ovals (SFTH)

Wakehurst Parkway, Seaforth

Bluff

**Club: Seaforth FC** 





St Matthews Farm Reserve (STMAT)