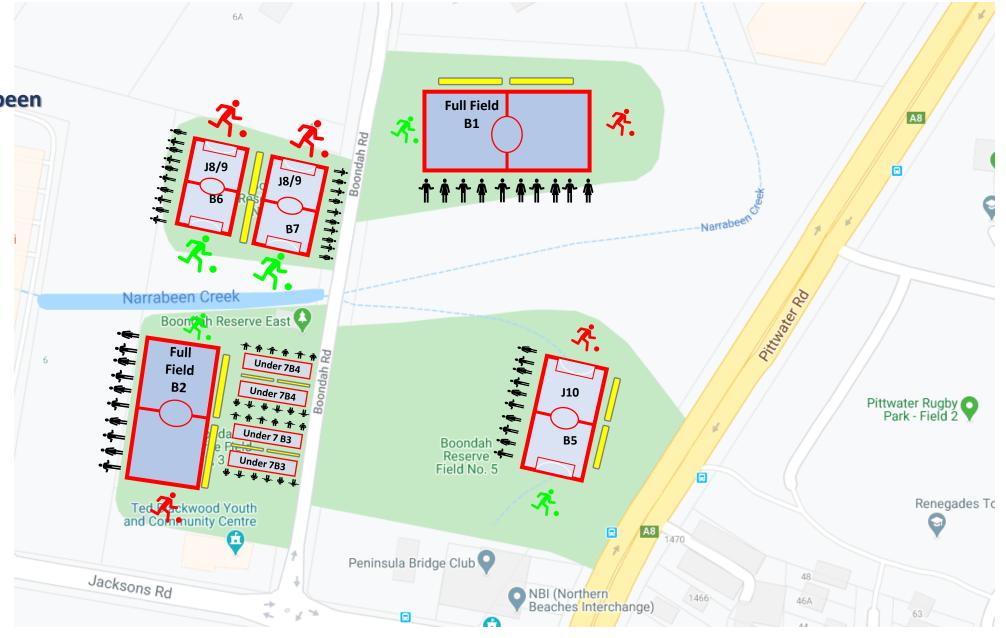

ark (Abbott Rd)
(Abbott / ABT)
Abbott Road, Curl Curl
Club: Curl Curl FC





#### Adam Street Reserve (ADAM) Griffith Road, Curl Curl Club: Curl Curl FC





#### Allambie Heights Oval (ALLAM) Allambie Road, Allambie Club: Beacon Hill FC





#### Allan Border Oval (ALLANBDR) Lot 1, The Crescent, Mosman Club: Mosman FC





Ararat Reserve (ARARAT) Grattan Cresent, Frenchs Forest Club: Wakehurst FC





Balmoral Oval (BALMO East & West) 42 Plunkett Road, Mosman Club: Mosman FC





#### Bambara Oval (Belrose Oval) (BAMBARA) Forest Way, Belrose Club: BTH Raiders





#### Beacon Hill Oval (BH) Willandra Road, Beacon Hill Club: Beacon Hill FC





Beverly Job Oval
McIntosh Road, Narraweena
Club: Beacon Hill FC





Boondah Oval (BDH)

**Boondah Road, Narrabeen** 

**Club: Narrabeen FC** 





Careel Bay Ovals (CABY) Barrenjoey Road, Avalon Club: Avalon FC





#### Collaroy Plateau Park (colplat) Collaroy Plateau Club: CC Strikers FC





#### County Road Field (county) Forest Way, Belrose Club: Wakehurst FC





Cromer Park Fields (CRMR) 101 South Creek Road Dee Why





#### David Thomas Fields (DT) Sloane Cres, Manly Vale Club: Manly Vale FC





Dee Why Oval (DY)

Lismore Avenue, Dee Why

**Club: Dee Why FC** 





#### Georges Heights Oval (GHTS) Dominion Cres, Mosman Club: Mosman FC





#### LM Grahams Reserve (GRHM) Balgowlah Road, Fairlight Club: Brookvale FC





# Harbord Park Waratah St, Freshwater Club: Harbord Football Club





#### Hews Reserve (HEWS) Hews Parade, Belrose Club: Wakehurst FC





#### Killarney Oval (KLRNY) Starkey Street, Killarney Club: FKFC