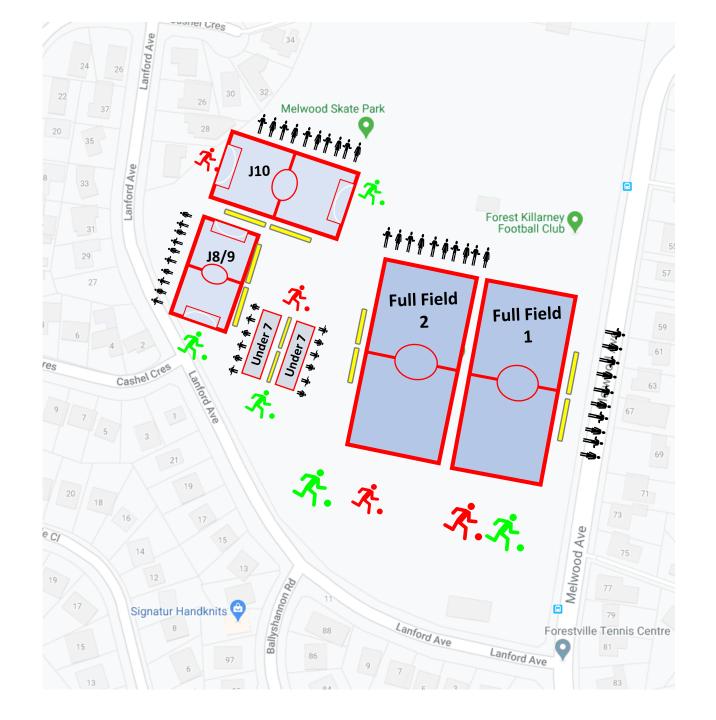

#### Melwood Oval (MELW) Melwood Avenue, Forestville Club: FKFC

#### Killarney Oval (KLRNY) Starkey Street, Killarney Club: FKFC