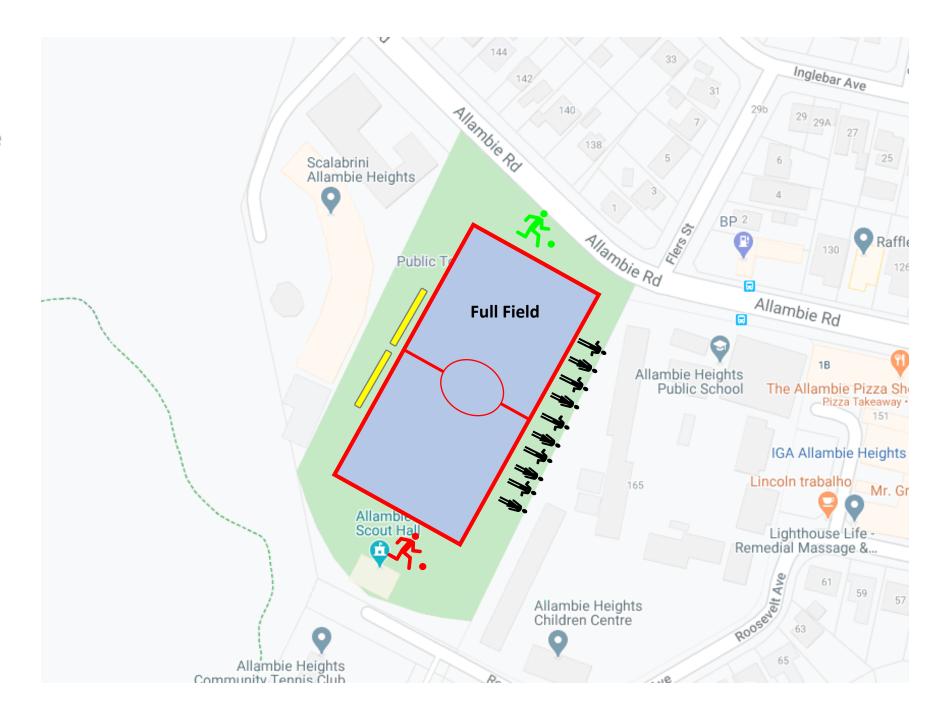

John Fisher Park (Abbott Rd)
(Abbott / ABT)
Abbott Road, Curl Curl
Club: Curl Curl FC





#### Adam Street Reserve (ADAM) Griffith Road, Curl Curl Club: Curl Curl FC





#### Allambie Heights Oval (ALLAM) Allambie Road, Allambie Club: Beacon Hill FC





#### Allan Border Oval (ALLANBDR) Lot 1, The Crescent, Mosman Club: Mosman FC





Ararat Reserve (ARARAT) Grattan Cresent, Frenchs Forest Club: Wakehurst FC





Balmoral Oval (BALMO East & West) 42 Plunkett Road, Mosman Club: Mosman FC





#### Bambara Oval (Belrose Oval) (BAMBARA) Forest Way, Belrose Club: BTH Raiders





#### Beacon Hill Oval (BH) Willandra Road, Beacon Hill Club: Beacon Hill FC





Beverly Job Oval
McIntosh Road, Narraweena
Club: Beacon Hill FC





Boondah Oval (BDH)

**Boondah Road, Narrabeen** 

**Club: Narrabeen FC** 





Careel Bay Ovals (CABY) Barrenjoey Road, Avalon Club: Avalon FC





#### Collaroy Plateau Park (colplat) Collaroy Plateau Club: CC Strikers FC





#### County Road Field (county) Forest Way, Belrose Club: Wakehurst FC





Cromer Park Fie