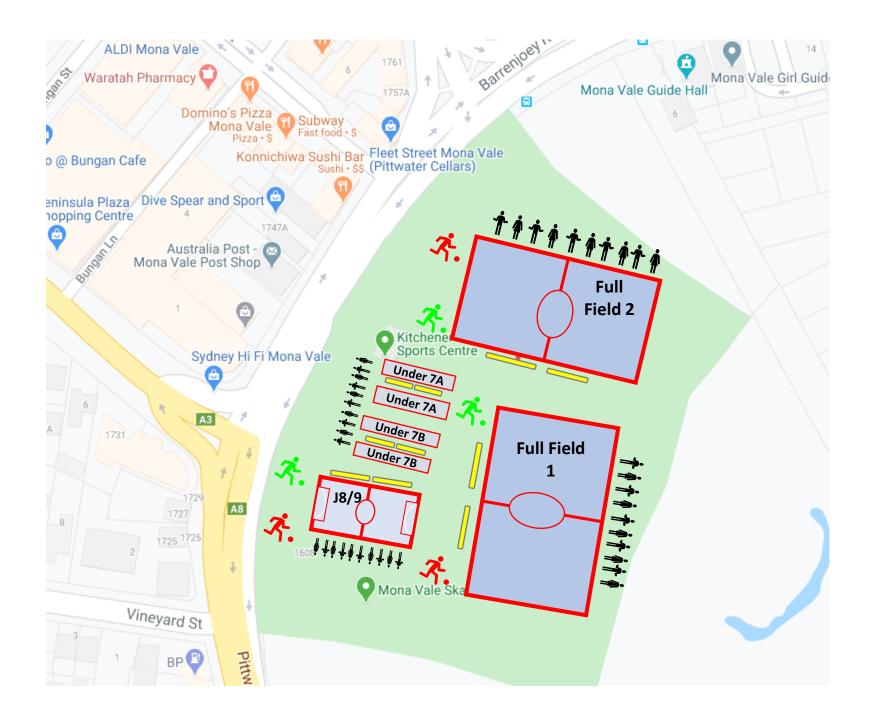

Plateau Park (colplat) Collaroy Plateau Club: CC Strikers FC





#### County Road Field (county) Forest Way, Belrose Club: Wakehurst FC





Cromer Park Fields (CRMR) 101 South Creek Road Dee Why





#### David Thomas Fields (DT) Sloane Cres, Manly Vale Club: Manly Vale FC





Dee Why Oval (DY)

Lismore Avenue, Dee Why

**Club: Dee Why FC** 





#### Georges Heights Oval (GHTS) Dominion Cres, Mosman Club: Mosman FC





#### LM Grahams Reserve (GRHM) Balgowlah Road, Fairlight Club: Brookvale FC





# Harbord Park Waratah St, Freshwater Club: Harbord Football Club





#### Hews Reserve (HEWS) Hews Parade, Belrose Club: Wakehurst FC





#### Killarney Oval (KLRNY) Starkey Street, Killarney Club: FKFC





#### Kitchener Park (KTCH) Pittwater Road, Mona Vale Club: Pittwater RSL FC





#### Lionel Watts Oval (LW) Blackbutts Road Club: Wakehurst FC





# Manly West Park Griffiths Street, Balgowlah Club: Seaforth FC





#### Melwood Oval (MELW) Melwood Avenue, Forestville Club: FKFC





#### Middle Head Oval (MHO) Middle Head Road, Mosman Club: Mosman FC





# Millers Reserve 28 Sloane Cres, Manly Vale Club: Manly Allambie FC







Narrabeen High School (NARRA HS) Pittwater Road, Narrabeen Club: Narrabeen FC







Passmore Reserve (PASS)

**Campbell Parade, Manly Vale Club: St Augustines** 





### Seaforth Ovals (SFTH)

Wakehurst Parkway, Seaforth

Bluff

**Club: Seaforth FC** 





St Matthews Farm Reserve (STMAT) Cromer Club: CC Strikers FC

SPECTATOR AREA

Social distancing of 1.5m

HOME TEAM assembly point

AWAY TEAM assembly point

**TECHNICAL AREA** 

Get i