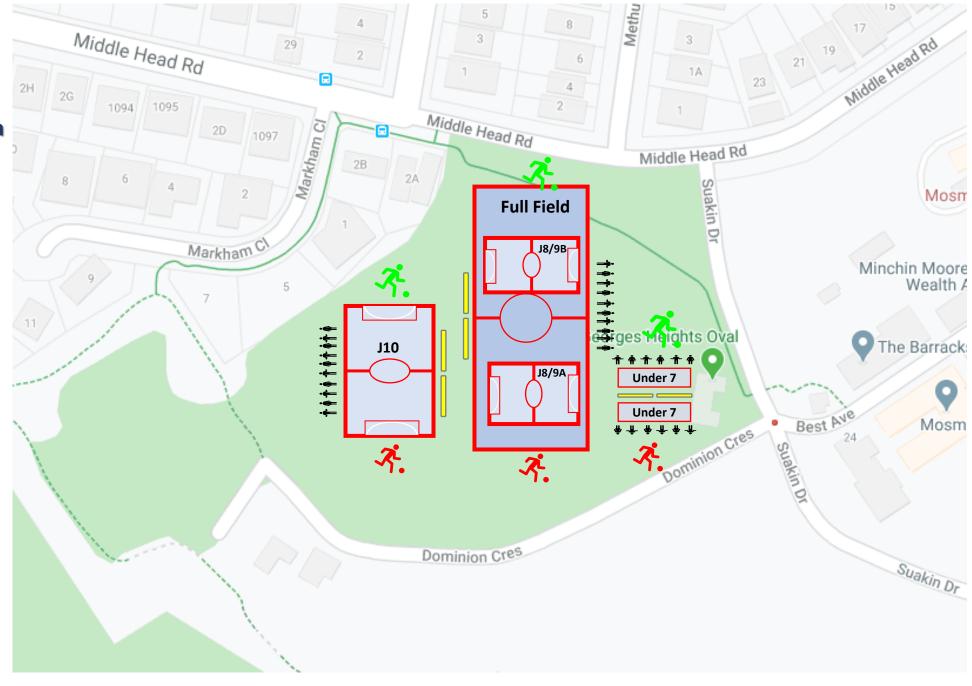

se Oval) (BAMBARA) Forest Way, Belrose Club: BTH Raiders





#### Beacon Hill Oval (BH) Willandra Road, Beacon Hill Club: Beacon Hill FC





Beverly Job Oval
McIntosh Road, Narraweena
Club: Beacon Hill FC





Boondah Oval (BDH)

**Boondah Road, Narrabeen** 

**Club: Narrabeen FC** 





Careel Bay Ovals (CABY) Barrenjoey Road, Avalon Club: Avalon FC





#### Collaroy Plateau Park (colplat) Collaroy Plateau Club: CC Strikers FC





#### County Road Field (county) Forest Way, Belrose Club: Wakehurst FC





Cromer Park Fields (CRMR) 101 South Creek Road Dee Why





#### David Thomas Fields (DT) Sloane Cres, Manly Vale Club: Manly Vale FC





Dee Why Oval (DY)

Lismore Avenue, Dee Why

**Club: Dee Why FC** 





#### Georges Heights Oval (GHTS) Dominion Cres, Mosman Club: Mosman FC





#### LM Grahams Reserve (GRHM) Balgowlah Road, Fairlight Club: Brookvale FC





# Harbord Park Waratah St, Freshwater Club: Harbord Football Club





#### Hews Reserve (HEWS) Hews Parade, Belrose Club: Wakehurst FC





#### Killarney Oval (KLRNY) Starkey Street, Killarney Club: FKFC





#### Kitchener Park (KTCH) Pittwater Road, Mona Vale Club: Pittwater RSL FC





#### Lionel Watts Oval (LW) Blackbutts Road Club: Wakehurst FC





# Manly West Park Griffiths Street, Balgowlah Club: Seaforth FC





#### Melwood Oval (MELW) Melwood Avenue, Forestville Club: FKFC





#### Middle Head Oval (MHO) Middle Head Road, Mosman Club: Mosman FC





# Millers Reserve 28 Sloane Cres, Manly Vale Club: Manly Allambie FC







Narrabeen High School (NARRA HS) Pittwater Road, Narrabeen Club: Narr