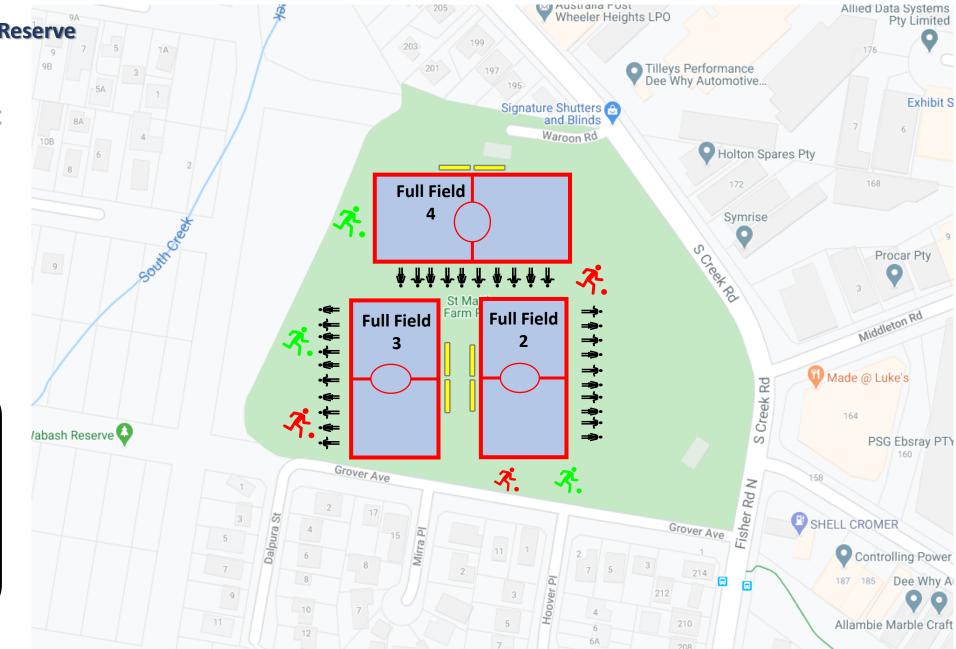

#### County Road Field (county) Forest Way, Belrose Club: Wakehurst FC

Cromer Park Fields (CRMR) 101 South Creek Road Dee Why