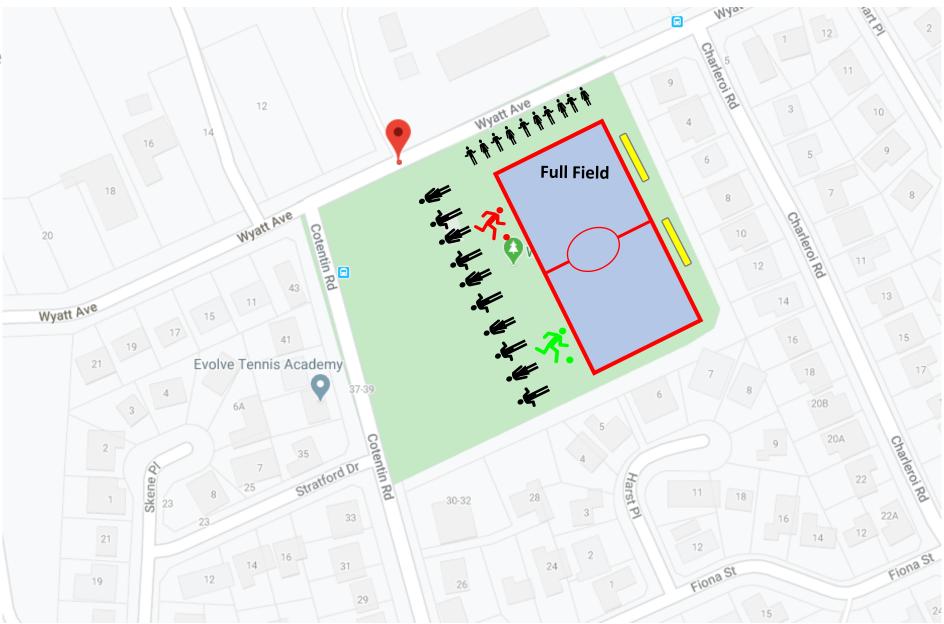

s (SFTH)

Wakehurst Parkway, Seaforth

Bluff

**Club: Seaforth FC** 





St Matthews Farm Reserve (STMAT) Cromer Club: CC Strikers FC

SPECTATOR AREA

Social distancing of 1.5m

HOME TEAM assembly point

AWAY TEAM assembly point

**TECHNICAL AREA** 

Get in, warm-up/play & get out





TECHNICAL AREA

2 Bareena Drive, Balgowlah Heights

Club: Seaforth Football Club



Terrey Hills Ovals (TH)

Yulong Avenue, Terrey Hills

**Club: BTH Raiders** 





# Tristram Road Ovals Tristram Road, Beacon Hill Club: Beacon Hill FC





Trumans Reserve
Toronto Avenue, Cromer
Club: CC Strikers FC

SPECTATOR AREA Social distancing of 1.5m

**HOME TEAM assembly point** 

AWAY TEAM assembly point

TECHNICAL AREA

Get in, warm-up/play & get out





#### Wyatt Oval Wyatt Avenue, Belrose Club: BTH Raiders