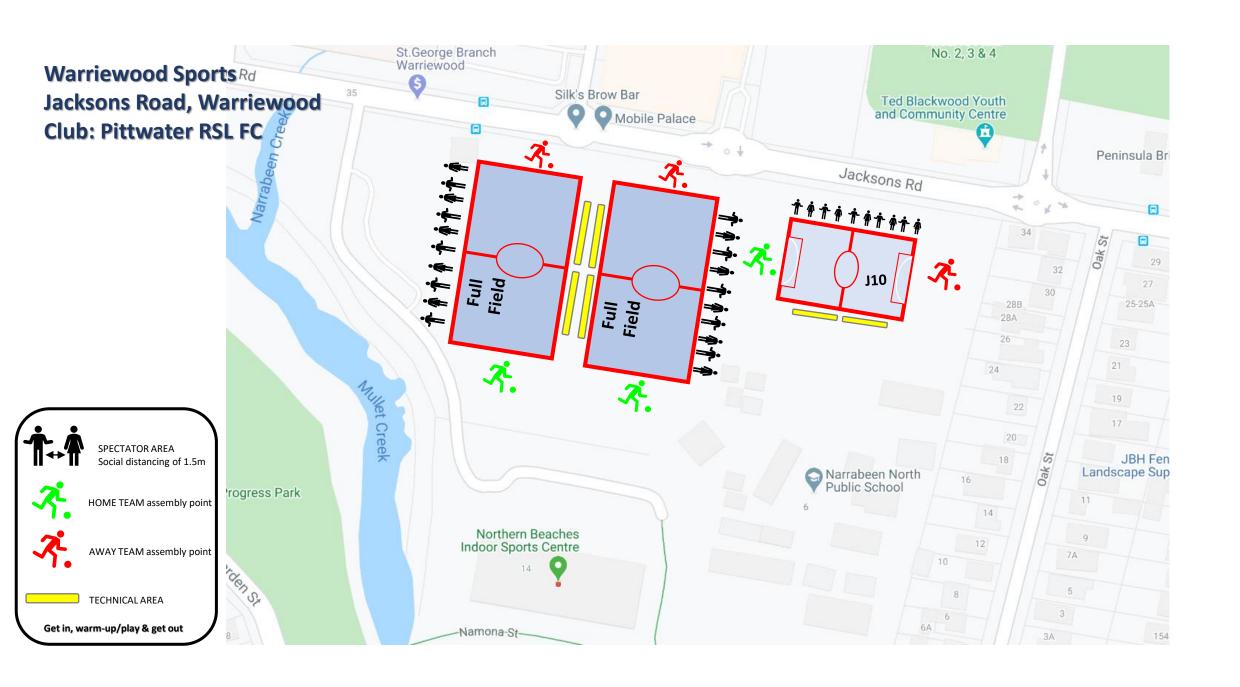

#### Kitchener Park (KTCH) Pittwater Road, Mona Vale Club: Pittwater RSL FC

# Tristram Road Ovals Tristram Road, Beacon Hill Club: Beacon Hill FC

Trumans Reserve
Toronto Avenue, Cromer
Club: CC Strikers FC

SPECTATOR AREA Social distancing of 1.5m

**HOME TEAM assembly point** 

AWAY TEAM assembly point

TECHNICAL AREA

Get in, warm-up/play & get out