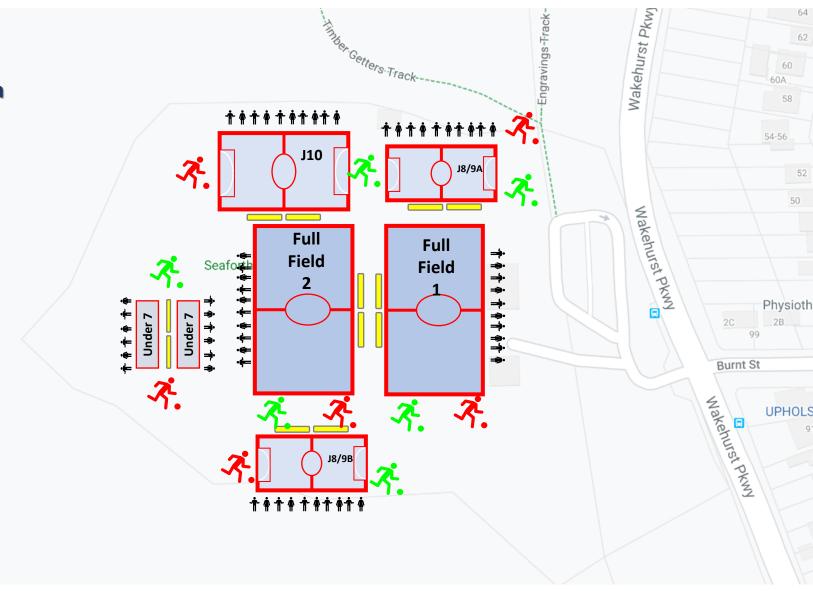

### Seaforth Ovals (SFTH)

Wakehurst Parkway, Seaforth

Bluff

**Club: Seaforth FC** 

St Matthews Farm Reserve (STMAT) Cromer Club: CC Strikers FC

SPECTATOR AREA

Social distancing of 1.5m

HOME TEAM assembly point