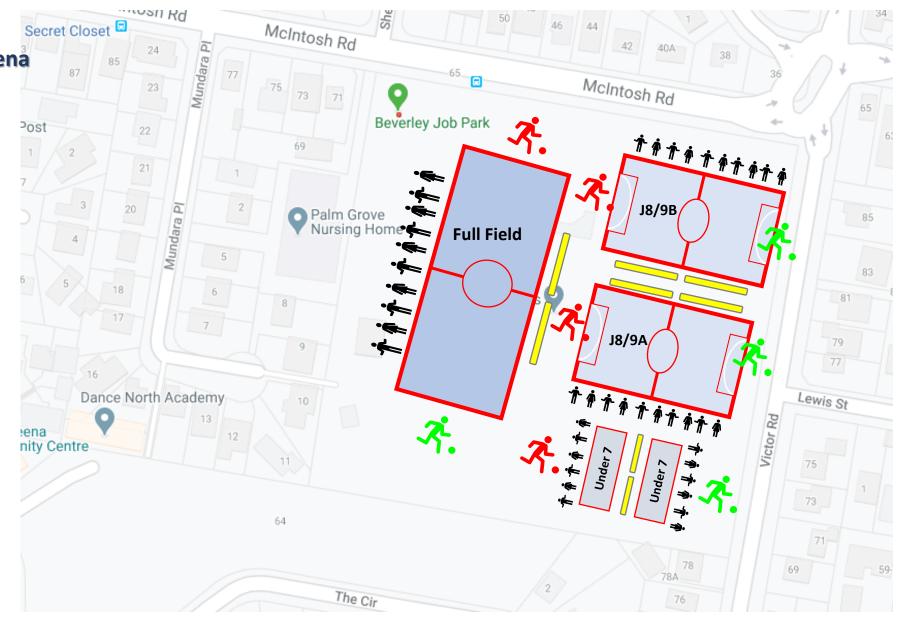

#### Beacon Hill Oval (BH) Willandra Road, Beacon Hill Club: Beacon Hill FC

Beverly Job Oval
McIntosh Road, Narraweena
Club: Beacon Hill FC

Boondah Oval (BDH)

**Boondah Road, Narrabeen** 

**Club: Narrabeen FC** 