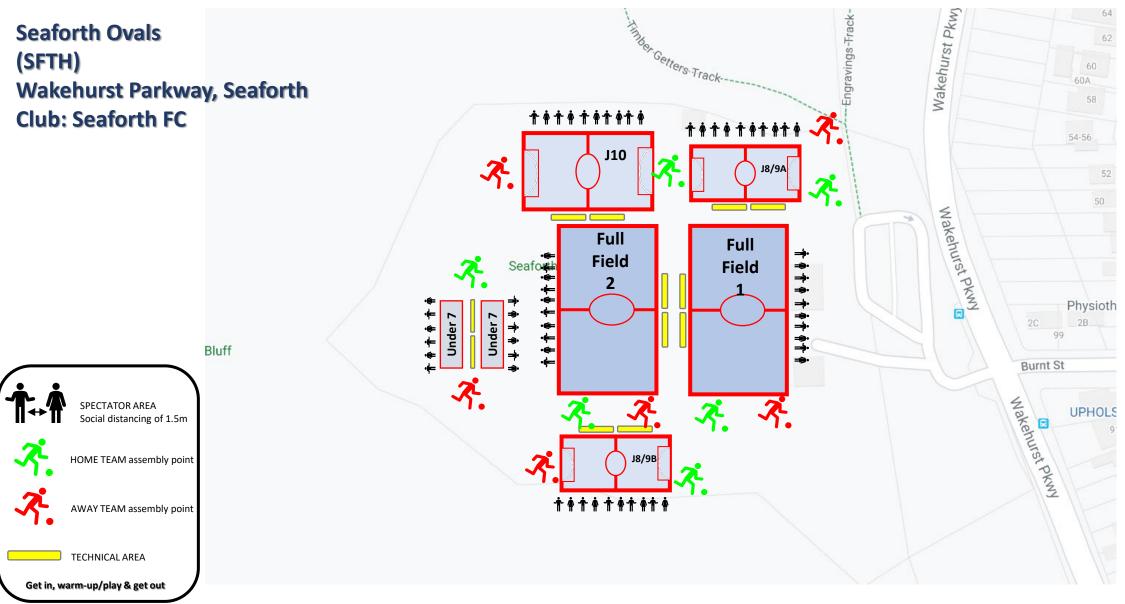

prarily closed ズ. 不. x. ⇒ **Glen Street Theatre ->**• Full Full Full Behind the Beans **Field** Field **->**• Field 4 3 Energize Health Club **->** 2 0 **> ----------------**SPECTATOR AREA Lionel Wett Social distancing of 1.5m & Commun tts Rd **₩₩₩₩₩** a 3 *₹*. HOME TEAM assembly point *₹*. Blackbutts Rd AWAY TEAM assembly point 95 93A TECHNICAL AREA 91 87 85 Get in, warm-up/play & get out 81 83



## Manly West Park Griffiths Street, Balgowlah Club: Seaforth FC





Melwood Oval (MELW) Melwood Avenue, Forestville Club: FKFC





Middle Head Oval (MHO) Middle Head Road, Mosman Club: Mosman FC







╈╪





Narrabeen High School (NARRA HS) Pittwater Road, Narrabeen Club: Narrabeen FC





## Nolans Reserve Riverview Pde, North Manly Club: Harbord Football Club







# **Seaforth Ovals**









## Tristram Road Ovals Tristram Road, Beacon Hill Club: Beacon Hill FC