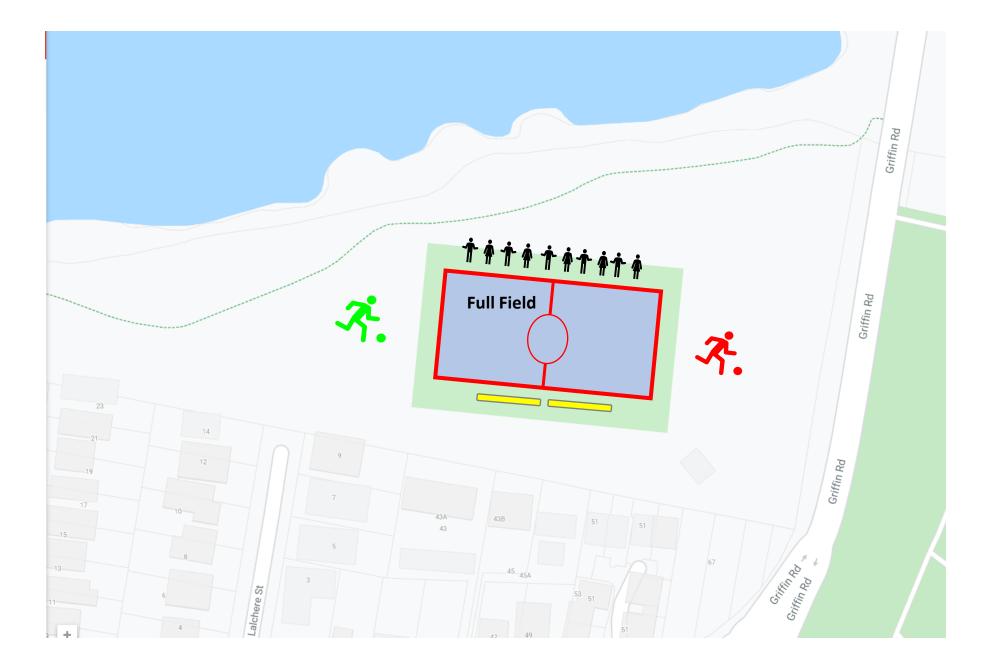

John Fisher Park (Abbott Rd) (Abbott / ABT) Abbott Road, Curl Curl **Club: Curl Curl FC** 

25

23 21

44E

111

Abbott Rd

24 22

Adam Street Reserve (ADAM) Griffith Road, Curl Curl Club: Curl Curl FC