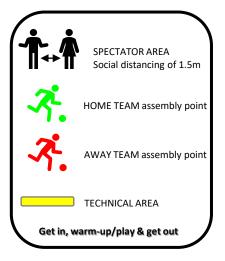

John Fisher Park (Abbott Rd) (Abbott / ABT) Abbott Road, Curl Curl **Club: Curl Curl FC** 



25

23 21

44E

111

Abbott Rd

24 22

Adam Street Reserve (ADAM) Griffith Road, Curl Curl Club: Curl Curl FC











## Allan Border Oval (ALLANBDR) Lot 1, The Crescent, Mosman Club: Mosman FC





## Ararat Reserve (ARARAT) Grattan Cresent, Frenchs Forest Club: Wakehurst FC





Balmoral Oval (BALMO East & West) 42 Plunkett Road, Mosman Club: Mosman FC





Bambara Oval (Belrose Oval) (BAMBARA) Forest Way, Belrose Club: BTH Raiders





Beacon Hill Oval (BH) Willandra Road, Beacon Hill Club: Beacon Hill FC





### Secret Closet **Beverly Job Oval** McIntosh Road, Narraweena **Club: Beacon Hill FC**

ス



S

46

44

42

40A

McIntosh Rd

----- Rd









Collaroy Plateau Park (colplat) Collaroy Plateau Club: CC Strikers FC





County Road Field (county) Forest Way, Belrose Club: Wakehurst FC









ネ

**TECHNICAL AREA** 



Dee Why Oval (DY) Lismore Avenue, Dee Why Club: Dee Why FC





## Georges Heights Oval (GHTS) Dominion Cres, Mosman Club: Mosman FC





LM Grahams Reserve (GRHM) Balgowlah Road, Fairlight Club: Brookvale FC





## Harbord Park Waratah St, Freshwater Club: Harbord Football Club





Hews Reserve (HEWS) Hews Parade, Belrose Club: Wakehurst FC





## Killarney Oval (KLRNY) Starkey Street, Killarney Club: FKFC





Kitchener Park (KTCH) Pittwater Road, Mona Vale Club: