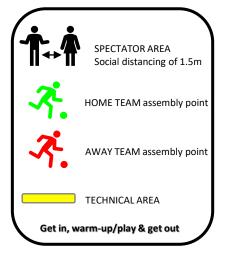

## Harbord Park Waratah St, Freshwater Club: Harbord Football Club

Hews Reserve (HEWS) Hews Parade, Belrose Club: Wakehurst FC