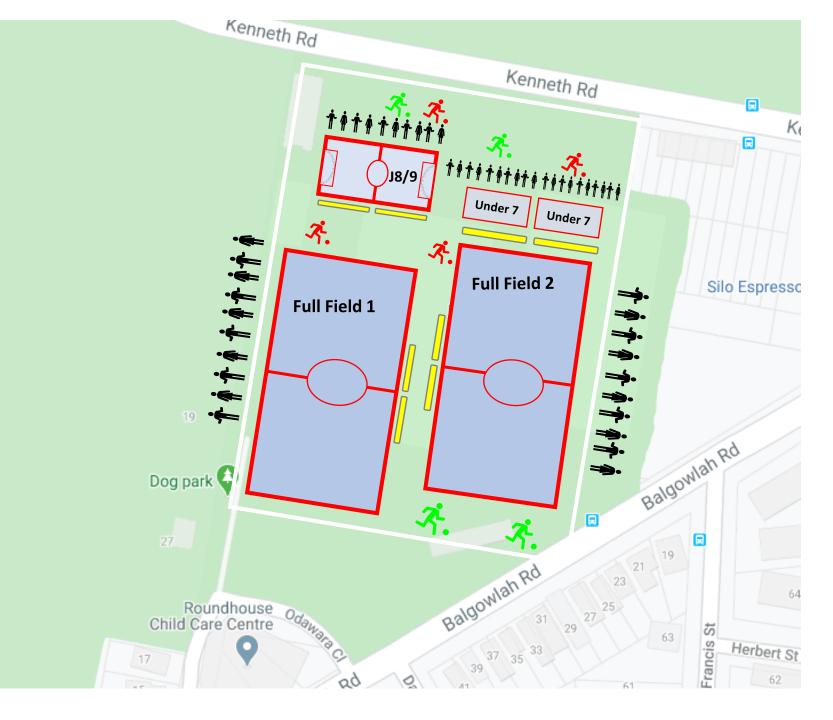

## Manly West Park Griffiths Street, Balgowlah Club: Seaforth FC

Melwood Oval (MELW) Melwood Avenue, Forestville Club: FKFC

Middle Head Oval (MHO) Middle Head Road, Mosman Club: Mosman FC

╈╪

Narrabeen High School (NARRA HS) Pittwater Road, Narrabeen Club: Narrabeen FC