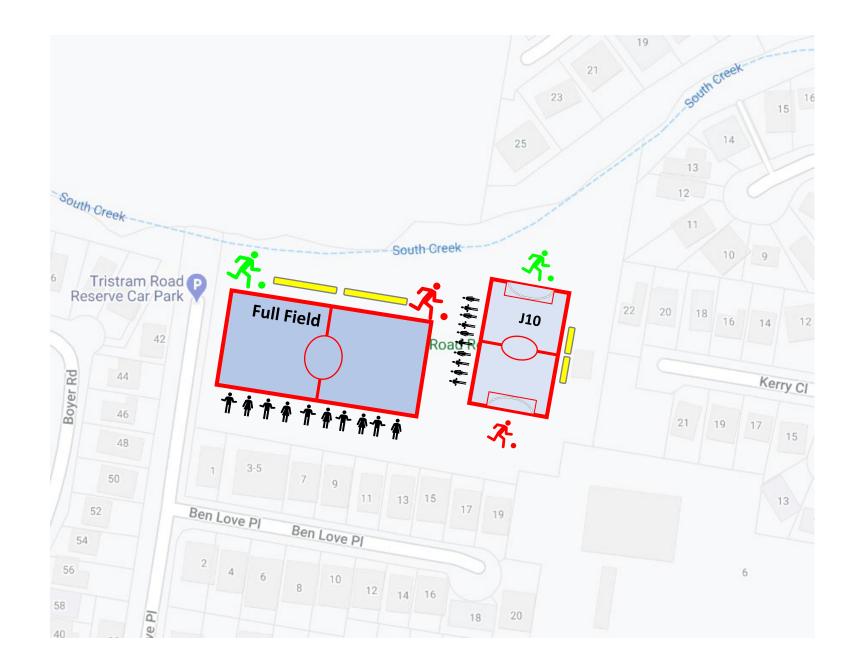

----- Rd

Collaroy Plateau Park (colplat) Collaroy Plateau Club: CC Strikers FC

County Road Field (county) Forest Way, Belrose Club: Wakehurst FC

ネ

**TECHNICAL AREA** 

Dee Why Oval (DY) Lismore Avenue, Dee Why Club: Dee Why FC