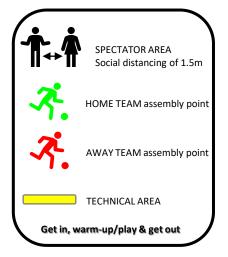

John Fisher Park (Abbott Rd) (Abbott / ABT) Abbott Road, Curl Curl **Club: Curl Curl FC** 



25

23 21

44E

111

Abbott Rd

24 22

Adam Street Reserve (ADAM) Griffith Road, Curl Curl Club: Curl Curl FC











## Allan Border Oval (ALLANBDR) Lot 1, The Crescent, Mosman Club: Mosman FC





## Ararat Reserve (ARARAT) Grattan Cresent, Frenchs Forest Club: Wakehurst FC





Balmoral Oval (BALMO East & West) 42 Plunkett Road, Mosman Club: Mosman FC





Bambara Oval (Belrose Oval) (BAMBARA) Forest Way, Belrose Club: BTH Raiders





Beacon Hill Oval (BH) Willandra Road, Beacon Hill Club: Beacon Hill FC





### Secret Closet **Beverly Job Oval** McIntosh Road, Narraweena **Club: Beacon Hill FC**

ス



S

46

44

42

40A

McIntosh Rd

----- Rd









Collaroy Plateau Park (colplat) Collaroy Plateau Club: CC Strikers FC





County Road Field (county) Forest Way, Belrose Club: Wakehurst FC









ネ

**TECHNICAL AREA** 



Dee Why Oval (DY) Lismore Avenue, Dee Why Club: Dee Why FC





## Georges Heights Oval (GHTS) Dominion Cres, Mosman Club: Mosman FC





LM Grahams Reserve (GRHM) Balgowlah Road, Fairlight Club: Brookvale FC





## Harbord Park Waratah St, Freshwater Club: Harbord Football Club





Hews Reserve (HEWS) Hews Parad