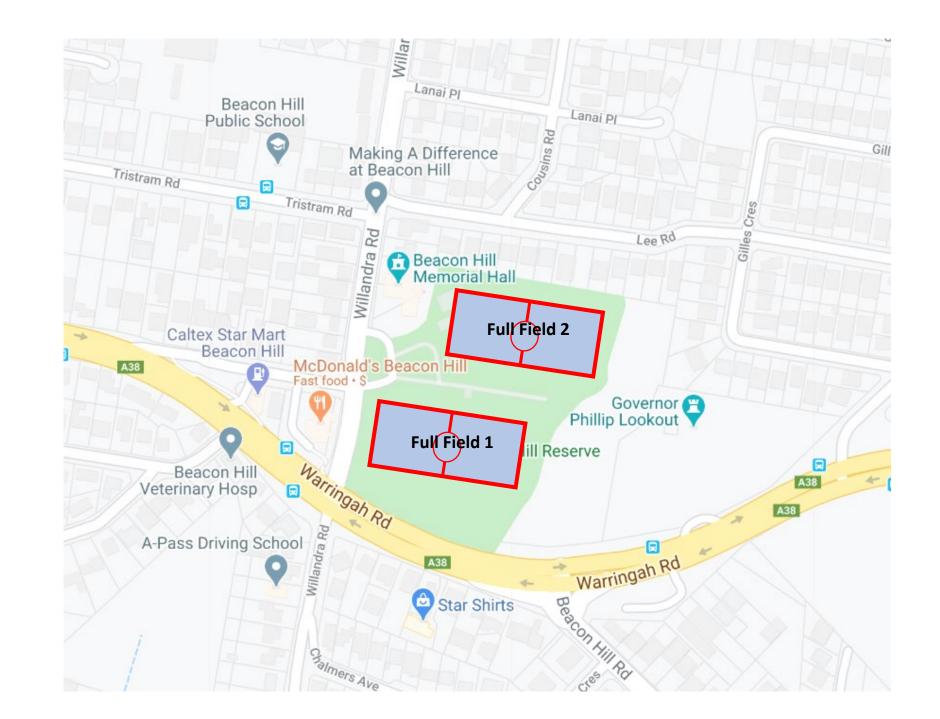

John Fisher Park (Abbott Rd) (Abbott / ABT) Abbott Road, Curl Curl **Club: Curl Curl FC** 



25

23 21

44E

111

Abbott Rd

24 22

Adam Street Reserve (ADAM) Griffith Road, Curl Curl Club: Curl Curl FC











## Allan Border Oval (ALLANBDR) Lot 1, The Crescent, Mosman Club: Mosman FC





## Ararat Reserve (ARARAT) Grattan Cresent, Frenchs Forest Club: Wakehurst FC





Balmoral Oval (BALMO East & West) 42 Plunkett Road, Mosman Club: Mosman FC





Bambara Oval (Belrose Oval) (BAMBARA) Forest Way, Belrose Club: BTH Raiders





Beacon Hill Oval (BH) Willandra Road, Beacon Hill Club: Beacon Hill FC





### Secret Closet **Beverly Job Oval** McIntosh Road, Narraweena **Club: Beacon Hill FC**

ス



S

46

44

42

40A

McIntosh Rd

----- Rd









Collaroy Plateau Park (colplat) Collaroy Plateau Club: CC Strikers FC





County Road Field (county) Forest Way, Belrose Club: Wakehurst FC









ネ

**TECHNICAL AREA** 



Dee Why Oval (DY) Lismore Avenue, Dee Why Club: Dee Why FC





## Georges Heights Oval (GHTS) Dominion Cres, Mosman Club: Mosman FC





LM Grahams Reserve (GRHM) Balgowlah Road, Fairlight Club: Brookvale FC





## Harbord Park Waratah St, Freshwater Club: Harbord Football Club





Hews Reserve (HEWS) Hews Parade, Belrose Club: Wakehurst FC





## Killarney Oval (KLRNY) Starkey Street, Killarney Club: FKFC





Kitchener Park (KTCH) Pittwater Road, Mona Vale Club: Pi