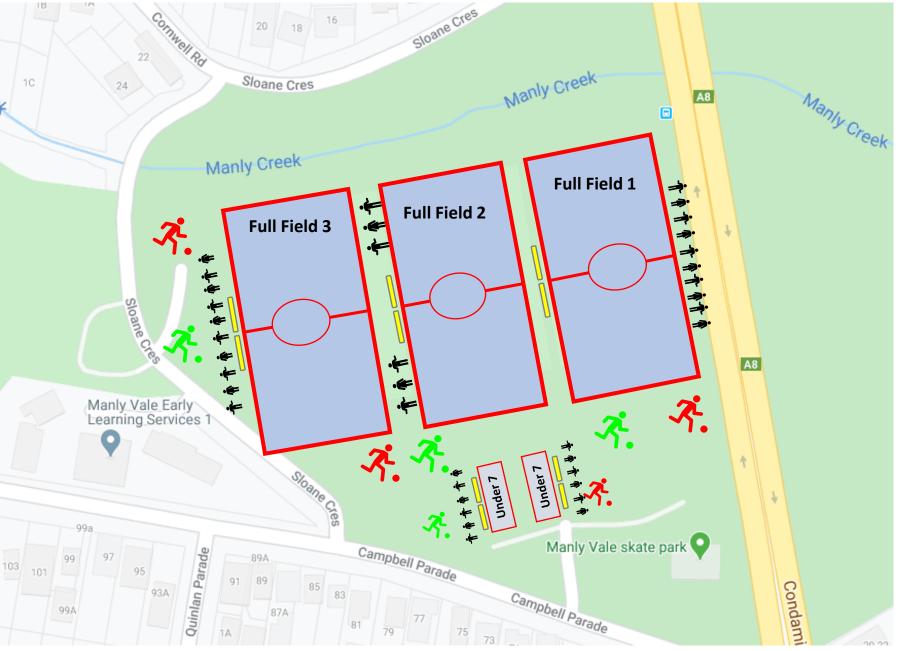

Road, Mona Vale Club: Pittwater RSL FC





#### **Lionel Watts Oval** 9 Glen St (LW) Glen St Italian • \$\$ Glen St **Blackbutts Road Club: Wakehurst FC** 3 ふ J10 Glen St Street Library prarily closed ズ. 不. x. ⇒ **Glen Street Theatre ->**• Full Full Full Behind the Beans **Field** Field **->**• Field 4 3 Energize Health Club **->** 2 0 **> ----------------**SPECTATOR AREA Lionel Wett Social distancing of 1.5m & Commun tts Rd **₩₩₩₩₩** a 3 *₹*. HOME TEAM assembly point *₹*. Blackbutts Rd AWAY TEAM assembly point 95 93A TECHNICAL AREA 91 87 85 Get in, warm-up/play & get out 81 83



## Manly West Park Griffiths Street, Balgowlah Club: Seaforth FC





Melwood Oval (MELW) Melwood Avenue, Forestville Club: FKFC





Middle Head Oval (MHO) Middle Head Road, Mosman Club: Mosman FC







╈╪





Narrabeen High School (NARRA HS) Pittwater Road, Narrabeen Club: Narrabeen FC





## Nolans Reserve Riverview Pde, North Manly Club: Harbord Football Club







# **Seaforth Ovals**









## Tristram Road Ovals Tristram Road, Beacon Hill Club: Beacon Hill FC