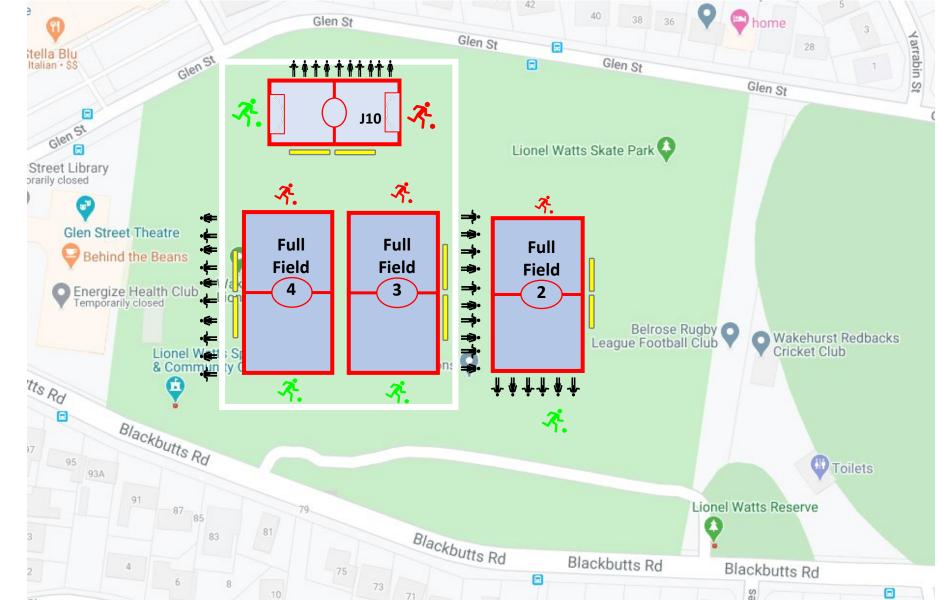

#### **Lionel Watts Oval** 9 Glen St (LW) Glen St Italian • \$\$ Glen St **Blackbutts Road Club: Wakehurst FC** 3 ふ J10 Glen St Street Library prarily closed ズ. 不. x. ⇒ **Glen Street Theatre ->**• Full Full Full Behind the Beans **Field** Field **->**• Field 4 3 Energize Health Club **->** 2 0 **> ----------------**SPECTATOR AREA Lionel Wett Social distancing of 1.5m & Commun tts Rd **₩₩₩₩₩** a 3 *₹*. HOME TEAM assembly point *₹*. Blackbutts Rd AWAY TEAM assembly point 95 93A TECHNICAL AREA 91 87 85 Get in, warm-up/play & get out 81 83