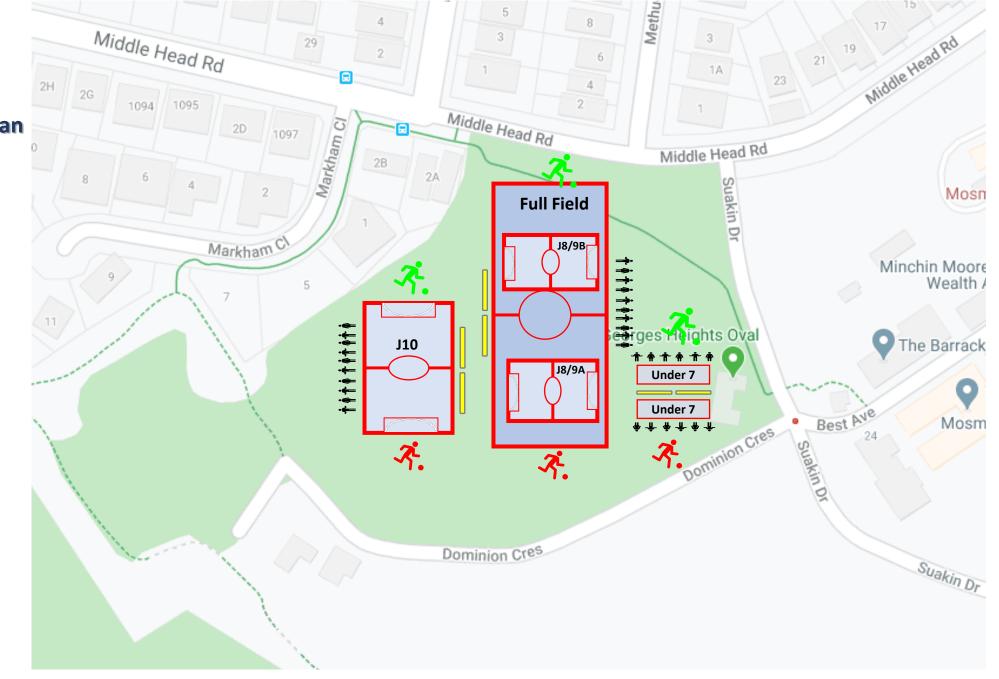

## Georges Heights Oval (GHTS) Dominion Cres, Mosman Club: Mosman FC

LM Grahams Reserve (GRHM) Balgowlah Road, Fairlight Club: Brookvale FC