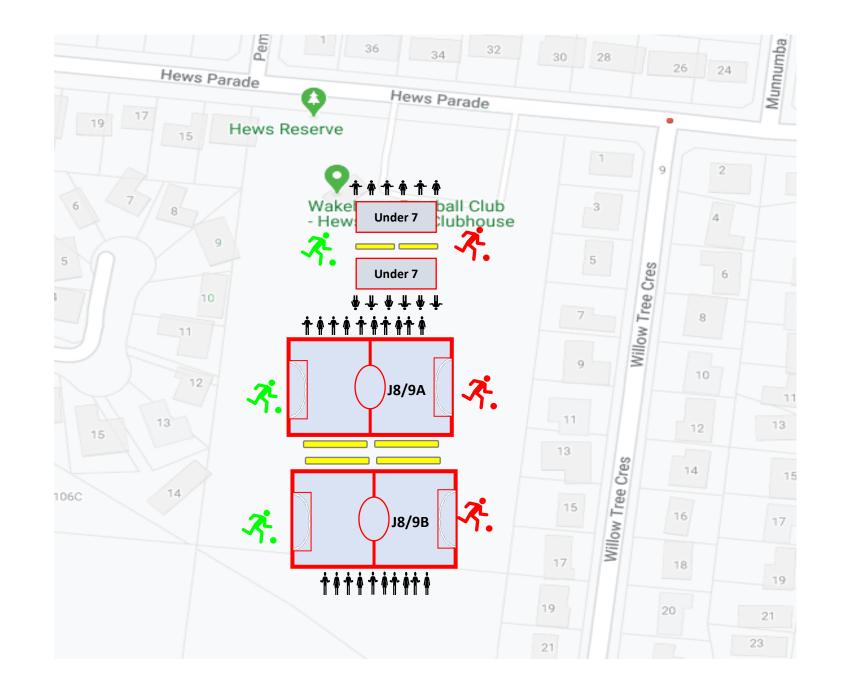

----- Rd

Collaroy Plateau Park (colplat) Collaroy Plateau Club: CC Strikers FC

County Road Field (county) Forest Way, Belrose Club: Wakehurst FC

ネ

**TECHNICAL AREA** 

Dee Why Oval (DY) Lismore Avenue, Dee Why Club: Dee Why FC