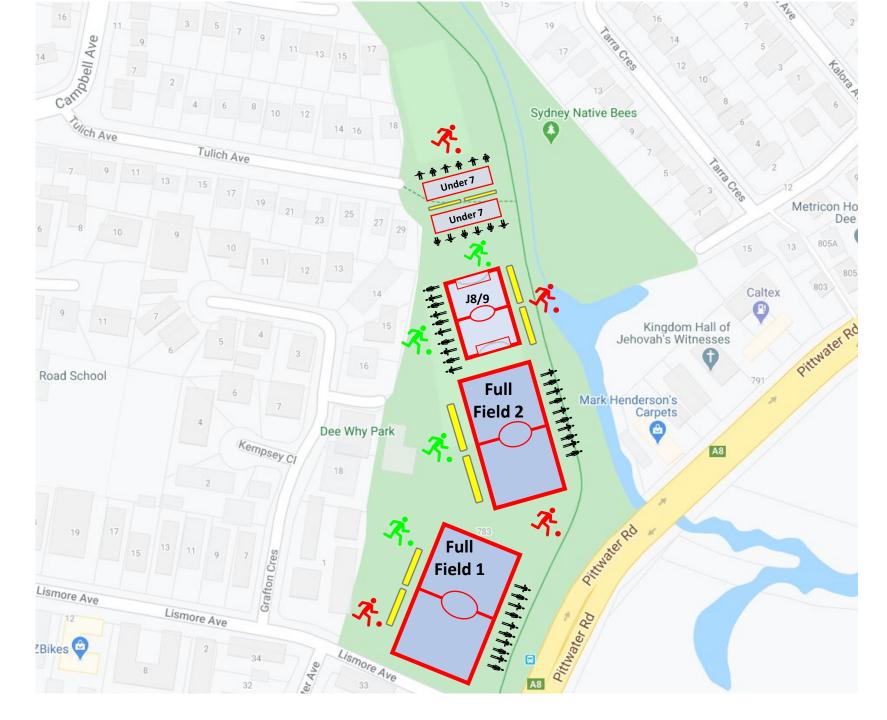

----- Rd

Collaroy Plateau Park (colplat) Collaroy Plateau Club: CC Strikers FC

County Road Field (county) Forest Way, Belrose Club: Wakehurst FC

ネ

**TECHNICAL AREA** 

Dee Why Oval (DY) Lismore Avenue, Dee Why Club: Dee Why FC