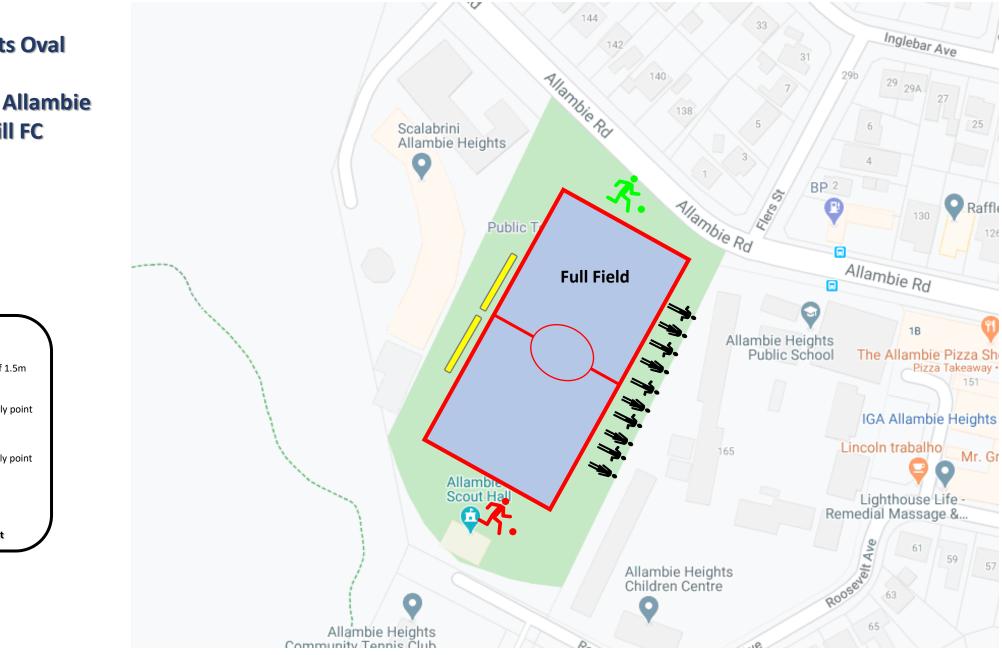

John Fisher Park (Abbott Rd) (Abbott / ABT) Abbott Road, Curl Curl **Club: Curl Curl FC** 



25

23 21

44E

111

Abbott Rd

24 22

Adam Street Reserve (ADAM) Griffith Road, Curl Curl Club: Curl Curl FC











## Allan Border Oval (ALLANBDR) Lot 1, The Crescent, Mosman Club: Mosman FC





## Ararat Reserve (ARARAT) Grattan Cresent, Frenchs Forest Club: Wakehurst FC





Balmoral Oval (BALMO East & West) 42 Plunkett Road, Mosman Club: Mosman FC





Bambara Oval (Belrose Oval) (BAMBARA) Forest Way, Belrose Club: BTH Raiders





Beacon Hill Oval (BH) Willandra Road, Beacon Hill Club: Beacon Hill FC





### Secret Closet **Beverly Job Oval** McIntosh Road, Narraweena **Club: Beacon Hill FC**

ス



S

46

44

42

40A

McIntosh Rd

----- Rd









Collaroy Plateau Park (colplat) Collaroy Plateau Club: CC Strikers FC





County Road Field (county) Forest Way, Belrose Club: Wakehurst FC









ネ

**TECHNICAL AREA** 



Dee Why Oval (DY) Lismore Avenue, Dee Why Club: Dee Why FC





## Georges