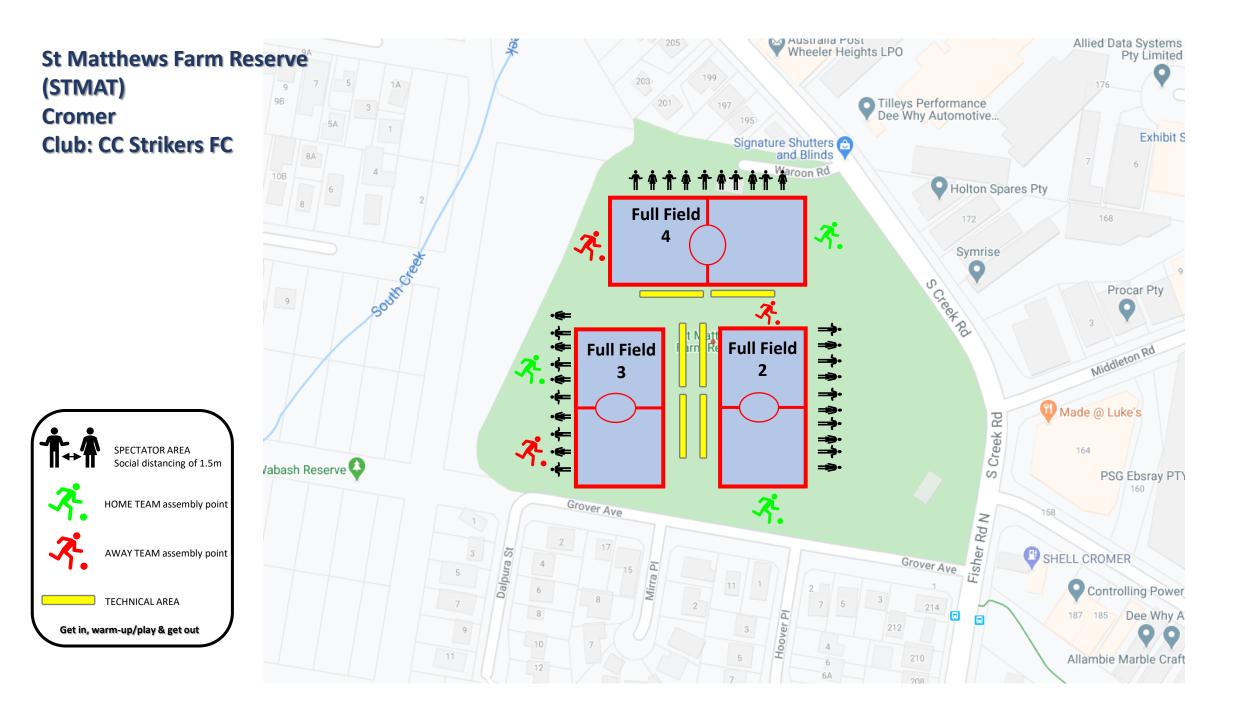

arily closed ズ. 不. x. ⇒ **Glen Street Theatre ->**• Full Full Full Behind the Beans **Field** Field **->**• Field 4 3 Energize Health Club **->** 2 0 **> ----------------**SPECTATOR AREA Lionel Wett Social distancing of 1.5m & Commun tts Rd **₩₩₩₩₩** a 3 *₹*. HOME TEAM assembly point *₹*. Blackbutts Rd AWAY TEAM assembly point 95 93A TECHNICAL AREA 91 87 85 Get in, warm-up/play & get out 81 83



## Manly West Park Griffiths Street, Balgowlah Club: Seaforth FC





Melwood Oval (MELW) Melwood Avenue, Forestville Club: FKFC





Middle Head Oval (MHO) Middle Head Road, Mosman Club: Mosman FC







╈╪





Narrabeen High School (NARRA HS) Pittwater Road, Narrabeen Club: Narrabeen FC





## Nolans Reserve Riverview Pde, North Manly Club: Harbord Football Club







# **Seaforth Ovals**









## Tristram Road Ovals Tristram Road, Beacon Hill Club: Beacon Hill FC