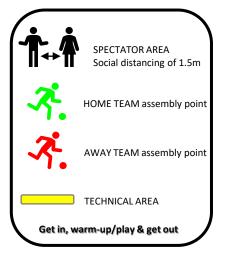

## Ararat Reserve (ARARAT) Grattan Cresent, Frenchs Forest Club: Wakehurst FC

Balmoral Oval (BALMO East & West) 42 Plunkett Road, Mosman Club: Mosman FC

Bambara Oval (Belrose Oval) (BAMBARA) Forest Way, Belrose Club: BTH Raiders