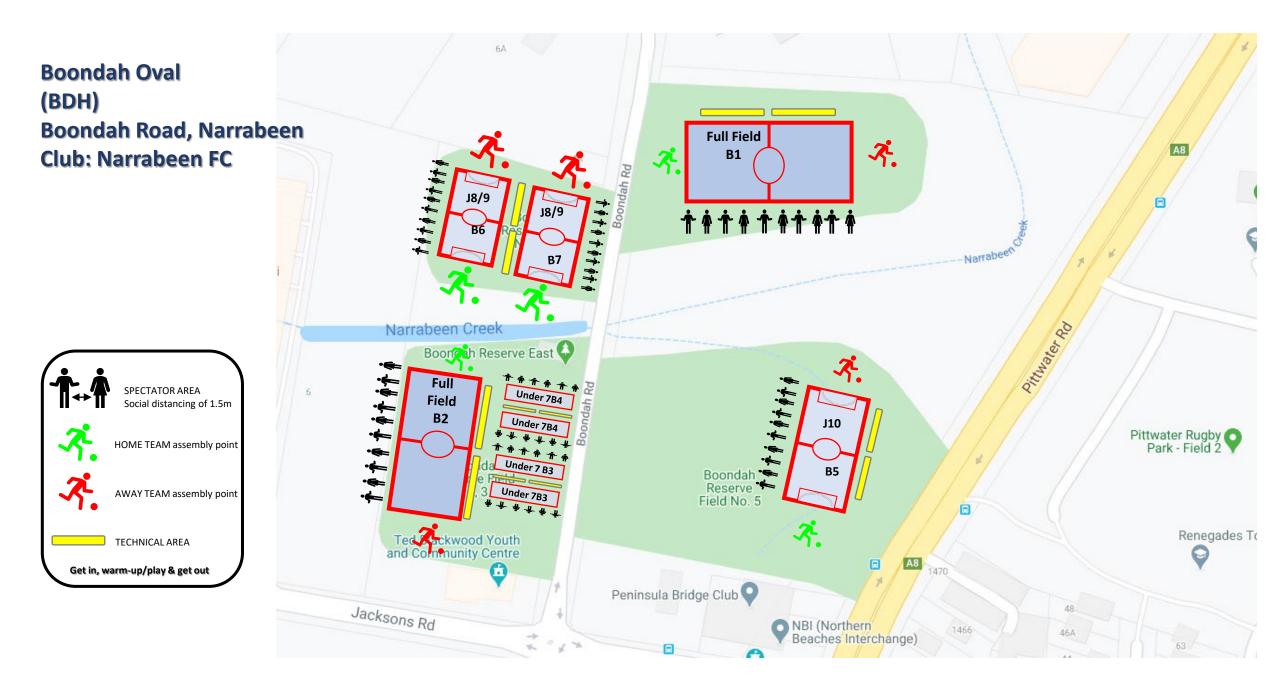

----- Rd

Collaroy Plateau Park (colplat) Collaroy Plateau Club: CC Strikers FC

County Road Field (county) Forest Way, Belrose Club: Wakehurst FC

ネ

**TECHNICAL AREA** 

Dee Why Oval (DY) Lismore Avenue, Dee Why Club: Dee Why FC