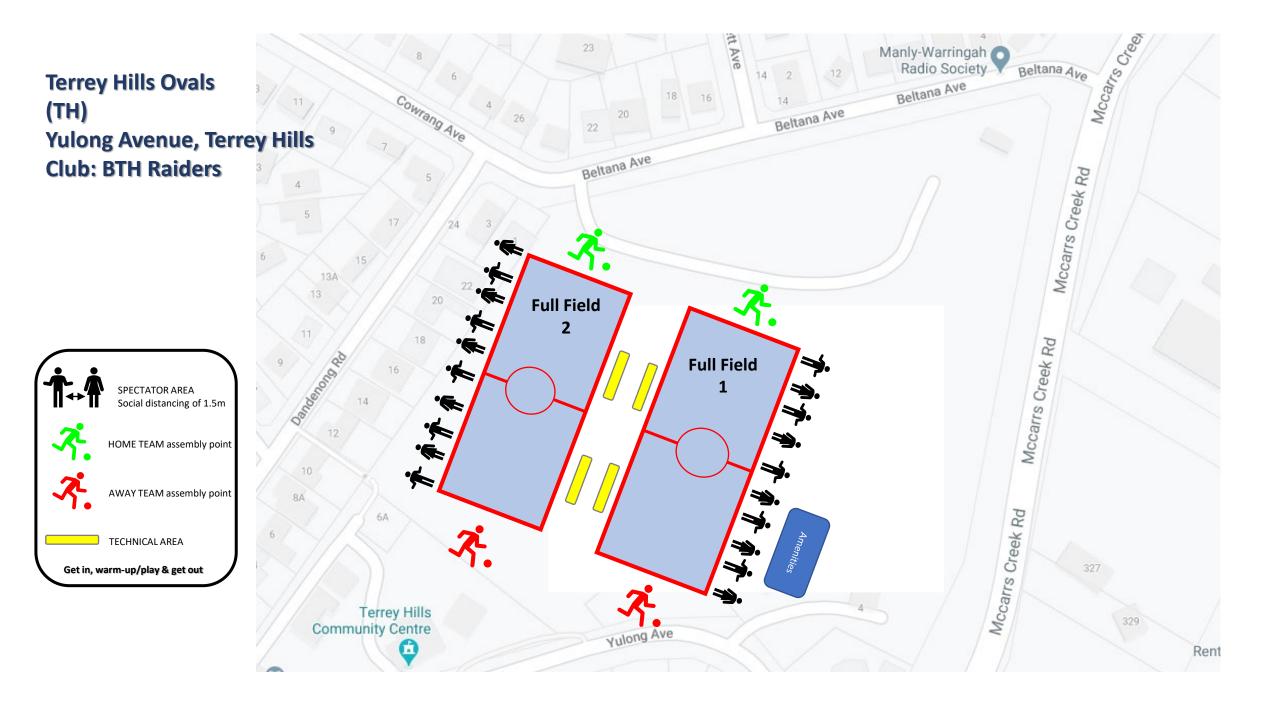

y closed ズ. 不. x. ⇒ **Glen Street Theatre ->**• Full Full Full Behind the Beans **Field** Field **->**• Field 4 3 Energize Health Club **->** 2 0 **> ----------------**SPECTATOR AREA Lionel Wett Social distancing of 1.5m & Commun tts Rd **₩₩₩₩₩** a 3 *₹*. HOME TEAM assembly point *₹*. Blackbutts Rd AWAY TEAM assembly point 95 93A TECHNICAL AREA 91 87 85 Get in, warm-up/play & get out 81 83



## Manly West Park Griffiths Street, Balgowlah Club: Seaforth FC





Melwood Oval (MELW) Melwood Avenue, Forestville Club: FKFC





Middle Head Oval (MHO) Middle Head Road, Mosman Club: Mosman FC







╈╪





Narrabeen High School (NARRA HS) Pittwater Road, Narrabeen Club: Narrabeen FC





## Nolans Reserve Riverview Pde, North Manly Club: Harbord Football Club







# **Seaforth Ovals**









## Tristram Road Ovals Tristram Road, Beacon Hill Club: Beacon Hill FC