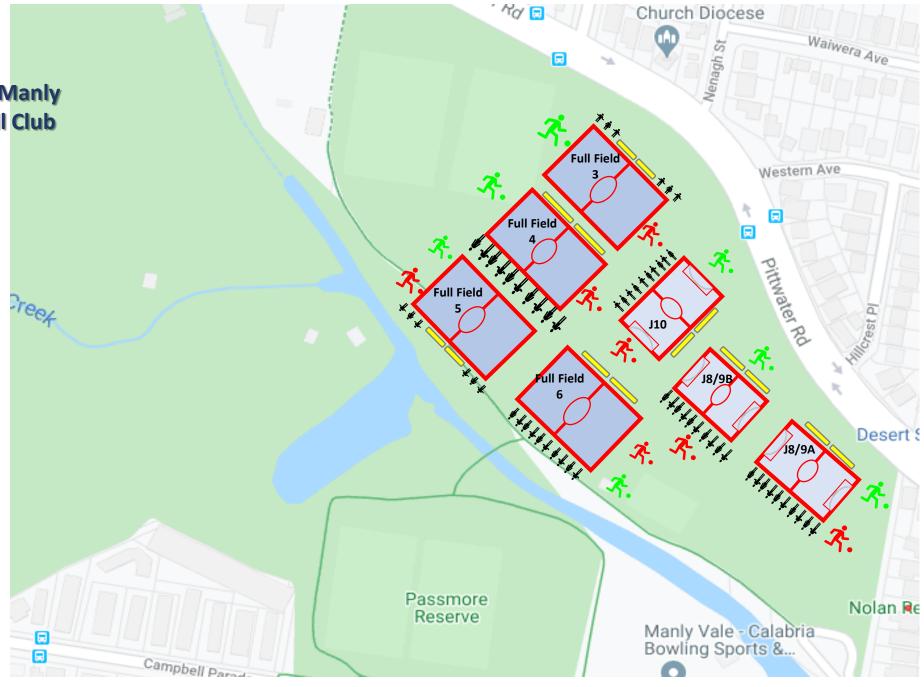

#### **Lionel Watts Oval** 9 Glen St (LW) Glen St Italian • \$\$ Glen St **Blackbutts Road Club: Wakehurst FC** 3 ふ J10 Glen St Street Library prarily closed ズ. 不. x. ⇒ **Glen Street Theatre ->**• Full Full Full Behind the Beans **Field** Field **->**• Field 4 3 Energize Health Club **->** 2 0 **> ----------------**SPECTATOR AREA Lionel Wett Social distancing of 1.5m & Commun tts Rd **₩₩₩₩₩** a 3 *₹*. HOME TEAM assembly point *₹*. Blackbutts Rd AWAY TEAM assembly point 95 93A TECHNICAL AREA 91 87 85 Get in, warm-up/play & get out 81 83