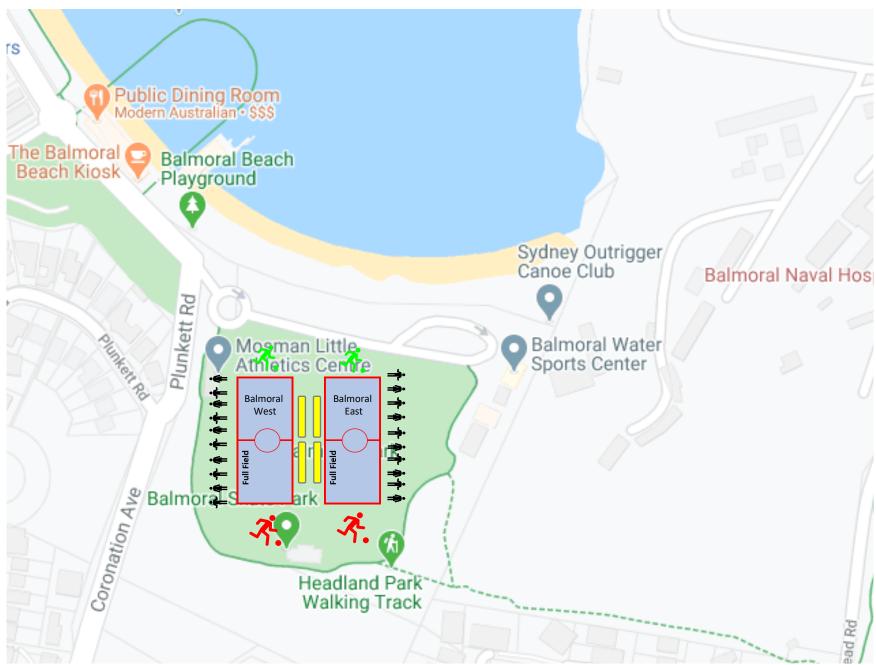

John Fisher Park (Abbott Rd) (Abbott / ABT) Abbott Road, Curl Curl **Club: Curl Curl FC** 



25

23 21

44E

111

Abbott Rd

24 22

Adam Street Reserve (ADAM) Griffith Road, Curl Curl Club: Curl Curl FC











## Allan Border Oval (ALLANBDR) Lot 1, The Crescent, Mosman Club: Mosman FC





## Ararat Reserve (ARARAT) Grattan Cresent, Frenchs Forest Club: Wakehurst FC





Balmoral Oval (BALMO East & West) 42 Plunkett Road, Mosman Club: Mosman FC





Bambara Oval (Belrose Oval) (BAMBARA) Forest Way, Belrose Club: BTH Raiders





Beacon Hill Oval (BH) Willandra Road, Beacon Hill Club: Beacon Hill FC





### Secret Closet **Beverly Job Oval** McIntosh Road, Narraweena **Club: Beacon Hill FC**

ス



S

46

44

42

40A

McIntosh Rd

----- Rd









Collaroy Plateau Park (colplat) Collaroy Plateau Club: CC Strikers FC





County Road Field (county) Forest Way, Belrose Club: Wakehurst FC









ネ

**TECHNICAL AREA** 



Dee Why Oval (DY) Lismore Avenue, Dee Why Club: Dee Why FC





## Georges Heights Oval (GHTS) Dominion Cres, Mosman Club: Mosman FC





LM Grahams Reserve (GRHM) Balgowlah Road, Fairlight Club: Brookvale FC





## Harbord Park Waratah St, Freshwater Club: Harbord Football Club





Hews Reserve (HEWS) Hews Parade,