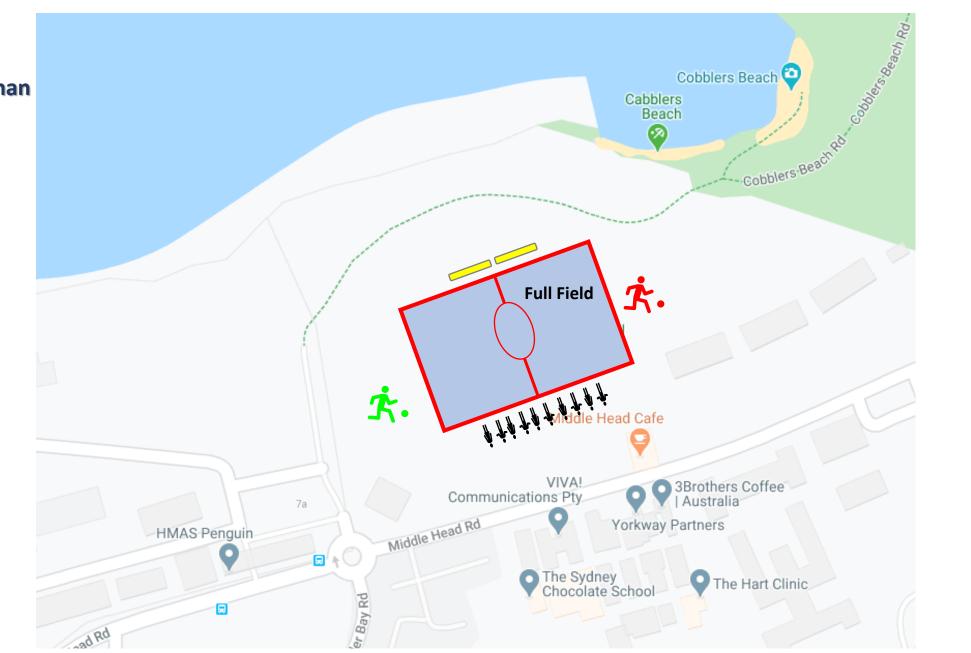

## Manly West Park Griffiths Street, Balgowlah Club: Seaforth FC

Melwood Oval (MELW) Melwood Avenue, Forestville Club: FKFC

Middle Head Oval (MHO) Middle Head Road, Mosman Club: Mosman FC

╈╪

Narrabeen High School (NARRA HS) Pittwater Road, Narrabeen Club: Narrabeen FC