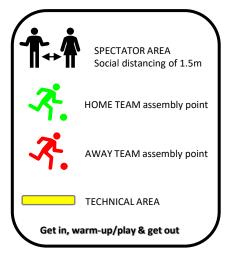

John Fisher Park (Abbott Rd) (Abbott / ABT) Abbott Road, Curl Curl **Club: Curl Curl FC** 

25

23 21

44E

111

Abbott Rd

24 22

Adam Street Reserve (ADAM) Griffith Road, Curl Curl Club: Curl Curl FC