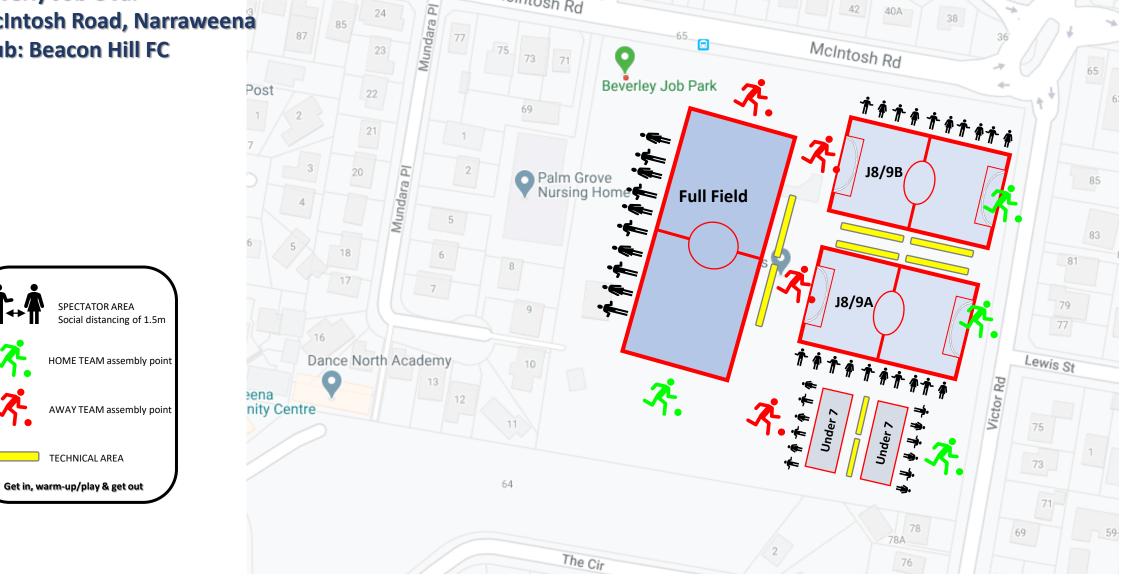

### Secret Closet **Beverly Job Oval** McIntosh Road, Narraweena **Club: Beacon Hill FC**

ス

S

46

44

42

40A

McIntosh Rd