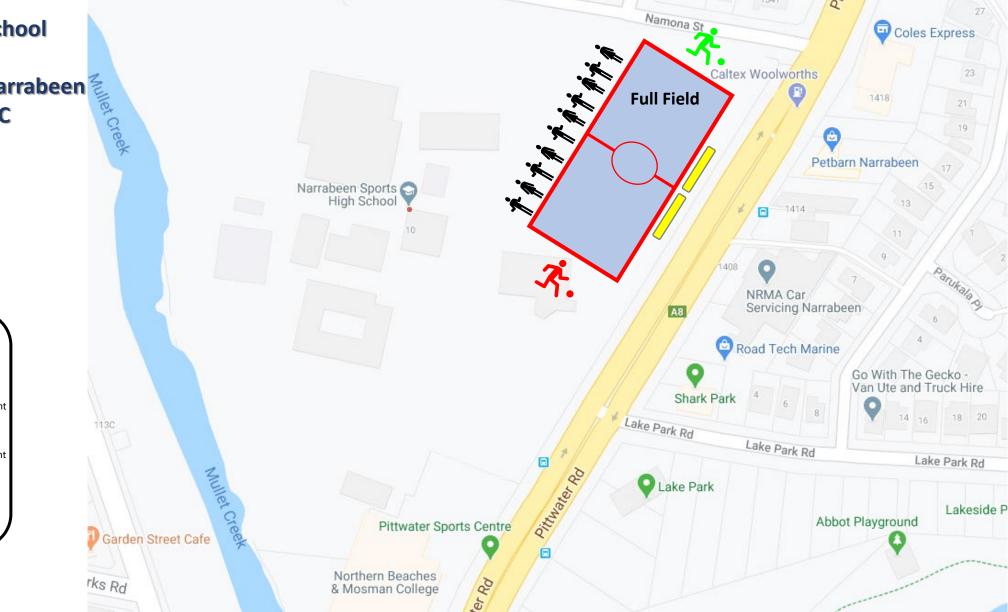

## Manly West Park Griffiths Street, Balgowlah Club: Seaforth FC

Melwood Oval (MELW) Melwood Avenue, Forestville Club: FKFC

Middle Head Oval (MHO) Middle Head Road, Mosman Club: Mosman FC

╈╪

Narrabeen High School (NARRA HS) Pittwater Road, Narrabeen Club: Narrabeen FC