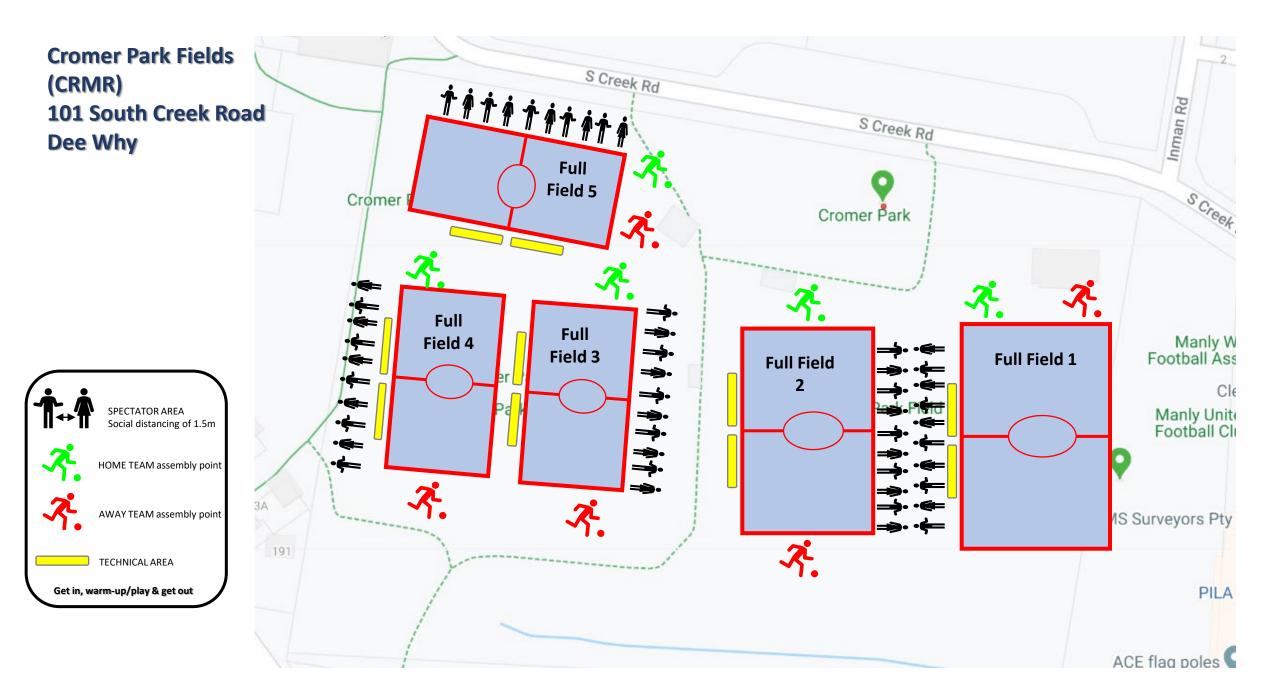

111

Abbott Rd

24 22

Adam Street Reserve (ADAM) Griffith Road, Curl Curl Club: Curl Curl FC











## Allan Border Oval (ALLANBDR) Lot 1, The Crescent, Mosman Club: Mosman FC





## Ararat Reserve (ARARAT) Grattan Cresent, Frenchs Forest Club: Wakehurst FC





Balmoral Oval (BALMO East & West) 42 Plunkett Road, Mosman Club: Mosman FC





Bambara Oval (Belrose Oval) (BAMBARA) Forest Way, Belrose Club: BTH Raiders





Beacon Hill Oval (BH) Willandra Road, Beacon Hill Club: Beacon Hill FC





### Secret Closet **Beverly Job Oval** McIntosh Road, Narraweena **Club: Beacon Hill FC**

ス



S

46

44

42

40A

McIntosh Rd

----- Rd









Collaroy Plateau Park (colplat) Collaroy Plateau Club: CC Strikers FC





County Road Field (county) Forest Way, Belrose Club: Wakehurst FC









ネ

**TECHNICAL AREA** 



Dee Why Oval (DY) Lismore Avenue, Dee Why Club: Dee Why FC





## Georges Heights Oval (GHTS) Dominion Cres, Mosman Club: Mosman FC





LM Grahams Reserve (GRHM) Balgowlah Road, Fairlight Club: Brookvale FC





## Harbord Park Waratah St, Freshwater Club: Harbord Football Club





Hews Reserve (HEWS) Hews Parade, Belrose Club: Wakehurst FC





## Killarney Oval (KLRNY) Starkey Street, Killarney Club: FKFC





Kitchener Park (KTCH) Pittwater Road, Mona Vale Club: Pittwater RSL FC





#### **Lionel Watts Oval** 9 Glen St (LW) Glen St Italian • \$\$ Glen St **Blackbutts Road Club: Wakehurst FC** 3 ふ J10 Glen St Street Library prarily closed ズ. 不. x. ⇒ **Glen Street Theatre ->**• Full Full Full Behind the Beans **Field** Field **->**• Field 4 3 Energize Hea