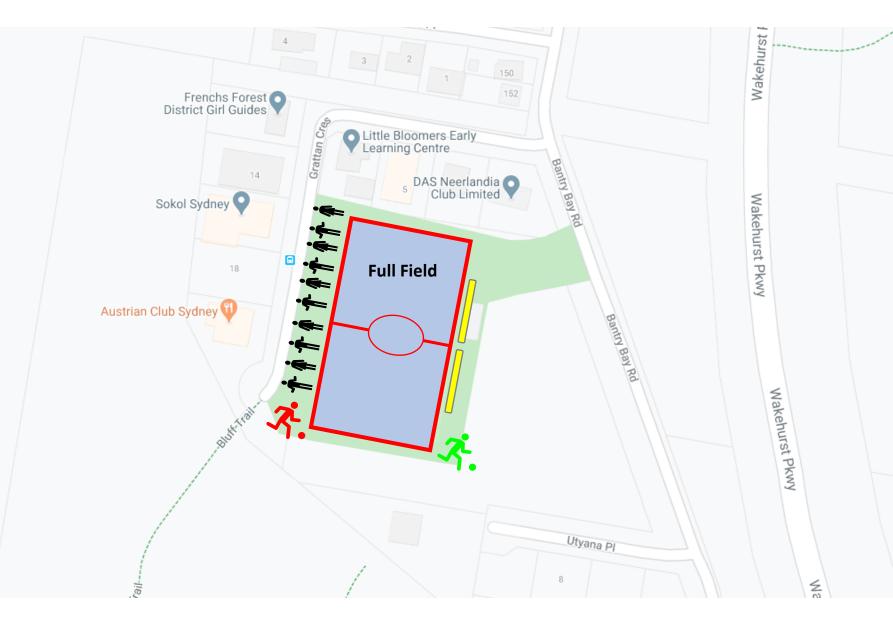

## Ararat Reserve (ARARAT) Grattan Cresent, Frenchs Forest Club: Wakehurst FC

Balmoral Oval (BALMO East & West) 42 Plunkett Road, Mosman Club: Mosman FC

Bambara Oval (Belrose Oval) (BAMBARA) Forest Way, Belrose Club: BTH Raiders