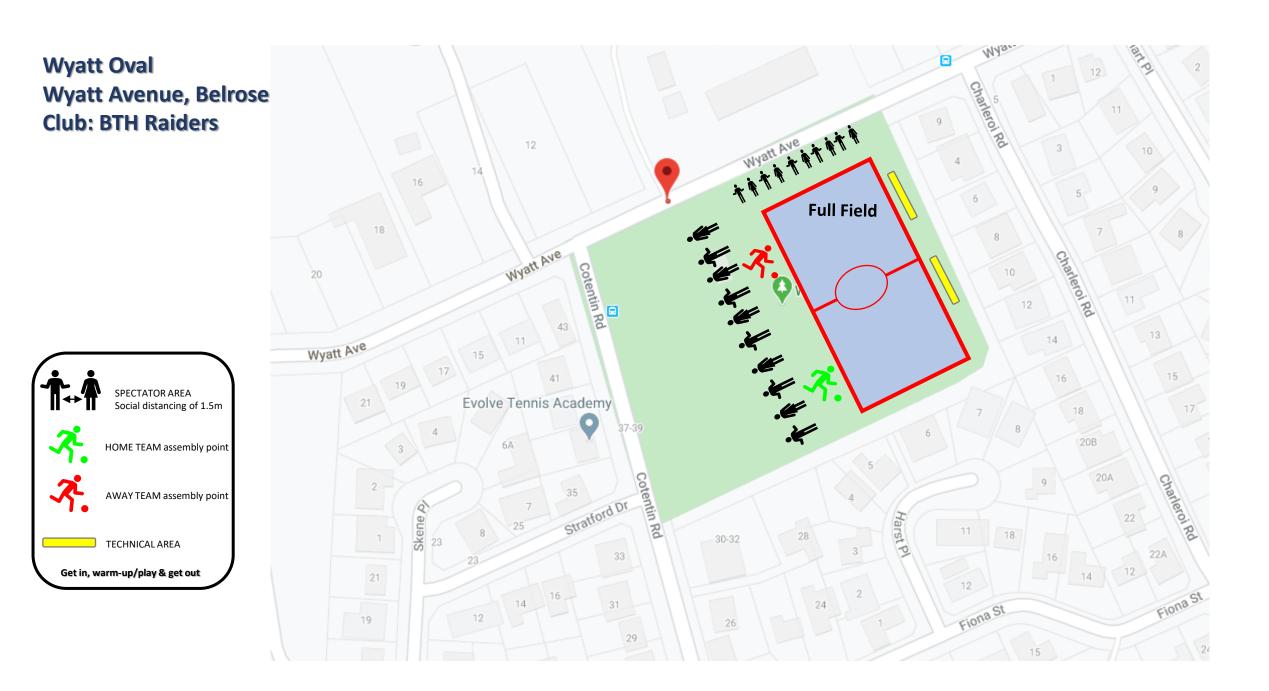

## Ararat Reserve (ARARAT) Grattan Cresent, Frenchs Forest Club: Wakehurst FC

Balmoral Oval (BALMO East & West) 42 Plunkett Road, Mosman Club: Mosman FC

Bambara Oval (Belrose Oval) (BAMBARA) Forest Way, Belrose Club: BTH Raiders