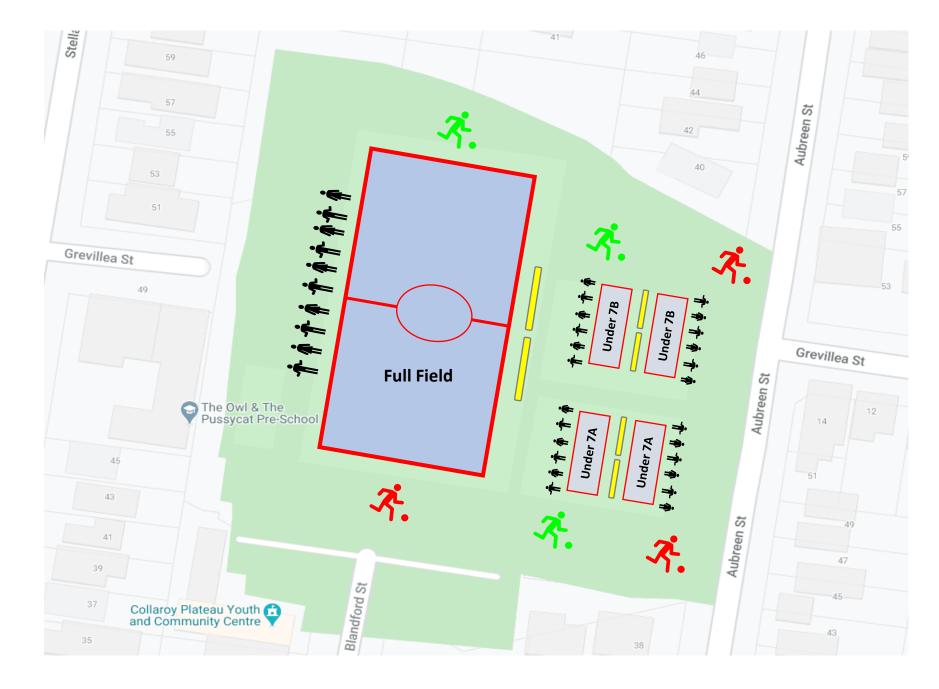

----- Rd

Collaroy Plateau Park (colplat) Collaroy Plateau Club: CC Strikers FC

County Road Field (county) Forest Way, Belrose Club: Wakehurst FC

ネ

**TECHNICAL AREA** 

Dee Why Oval (DY) Lismore Avenue, Dee Why Club: Dee Why FC