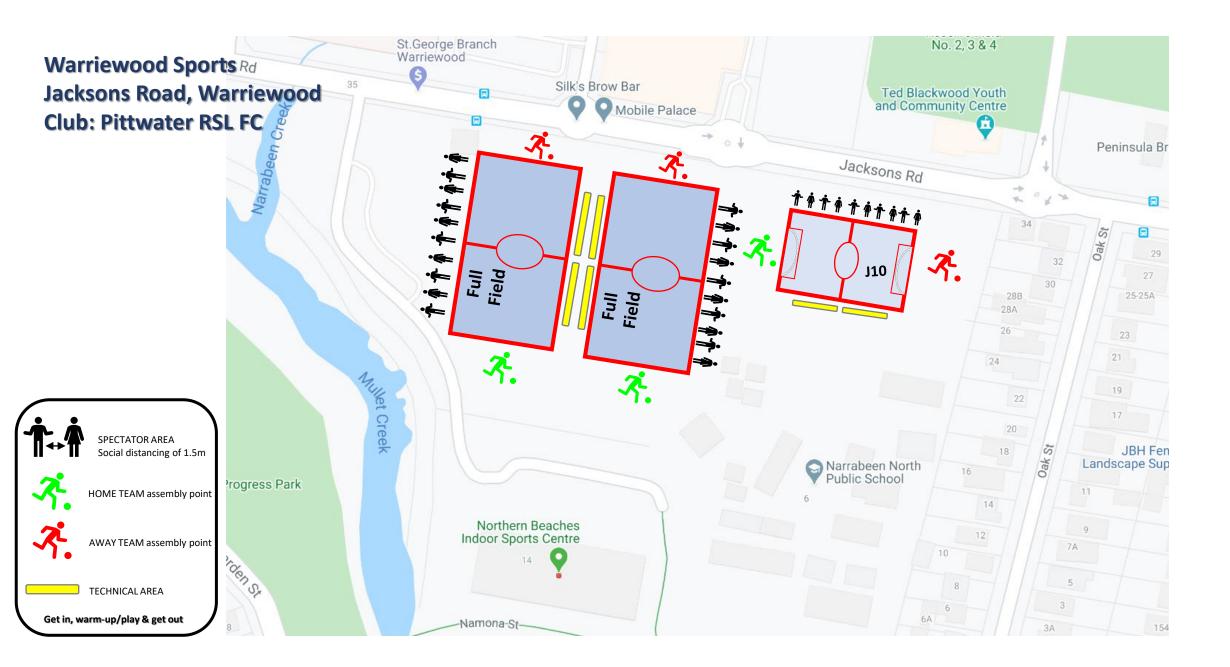

## Killarney Oval (KLRNY) Starkey Street, Killarney Club: FKFC

Kitchener Park (KTCH) Pittwater Road, Mona Vale Club: Pittwater RSL FC