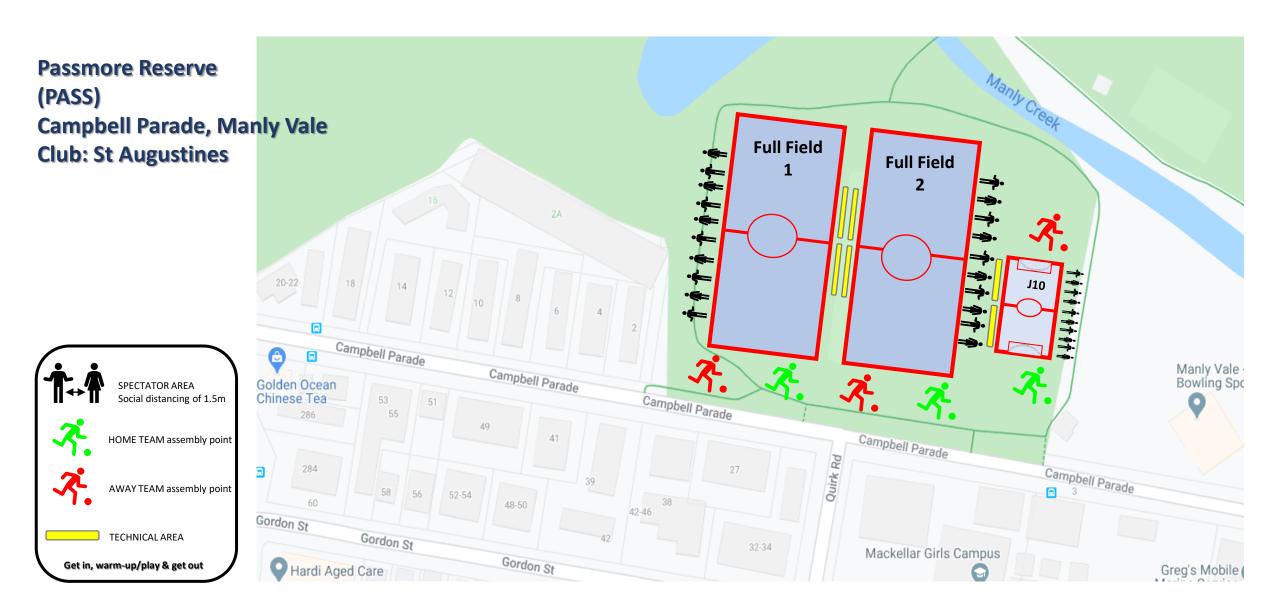

Glen St Street Library prarily closed ズ. 不. x. ⇒ **Glen Street Theatre ->**• Full Full Full Behind the Beans **Field** Field **->**• Field 4 3 Energize Health Club **->** 2 0 **> ----------------**SPECTATOR AREA Lionel Wett Social distancing of 1.5m & Commun tts Rd **₩₩₩₩₩** a 3 *₹*. HOME TEAM assembly point *₹*. Blackbutts Rd AWAY TEAM assembly point 95 93A TECHNICAL AREA 91 87 85 Get in, warm-up/play & get out 81 83



## Manly West Park Griffiths Street, Balgowlah Club: Seaforth FC





Melwood Oval (MELW) Melwood Avenue, Forestville Club: FKFC





Middle Head Oval (MHO) Middle Head Road, Mosman Club: Mosman FC







╈╪





Narrabeen High School (NARRA HS) Pittwater Road, Narrabeen Club: Narrabeen FC





## Nolans Reserve Riverview Pde, North Manly Club: Harbord Football Club







# **Seaforth Ovals**









## Tristram Road Ovals Tristram Road, Beacon Hill Club: Beacon Hill FC