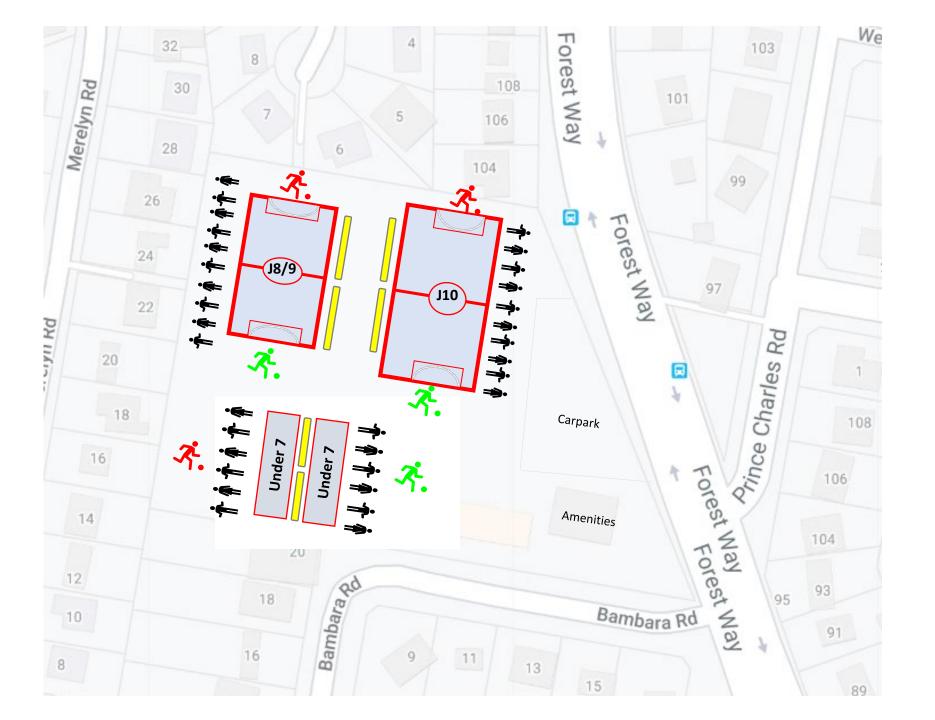

## Ararat Reserve (ARARAT) Grattan Cresent, Frenchs Forest Club: Wakehurst FC

Balmoral Oval (BALMO East & West) 42 Plunkett Road, Mosman Club: Mosman FC

Bambara Oval (Belrose Oval) (BAMBARA) Forest Way, Belrose Club: BTH Raiders