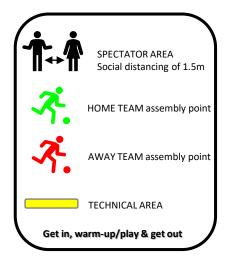

Beans **Field** Field **->**• Field 4 3 Energize Health Club **->** 2 0 **> ----------------**SPECTATOR AREA Lionel Wett Social distancing of 1.5m & Commun tts Rd **₩₩₩₩₩** a 3 *₹*. HOME TEAM assembly point *₹*. Blackbutts Rd AWAY TEAM assembly point 95 93A TECHNICAL AREA 91 87 85 Get in, warm-up/play & get out 81 83



## Manly West Park Griffiths Street, Balgowlah Club: Seaforth FC





Melwood Oval (MELW) Melwood Avenue, Forestville Club: FKFC





Middle Head Oval (MHO) Middle Head Road, Mosman Club: Mosman FC







╈╪





Narrabeen High School (NARRA HS) Pittwater Road, Narrabeen Club: Narrabeen FC





## Nolans Reserve Riverview Pde, North Manly Club: Harbord Football Club







# **Seaforth Ovals**









## Tristram Road Ovals Tristram Road, Beacon Hill Club: Beacon Hill FC