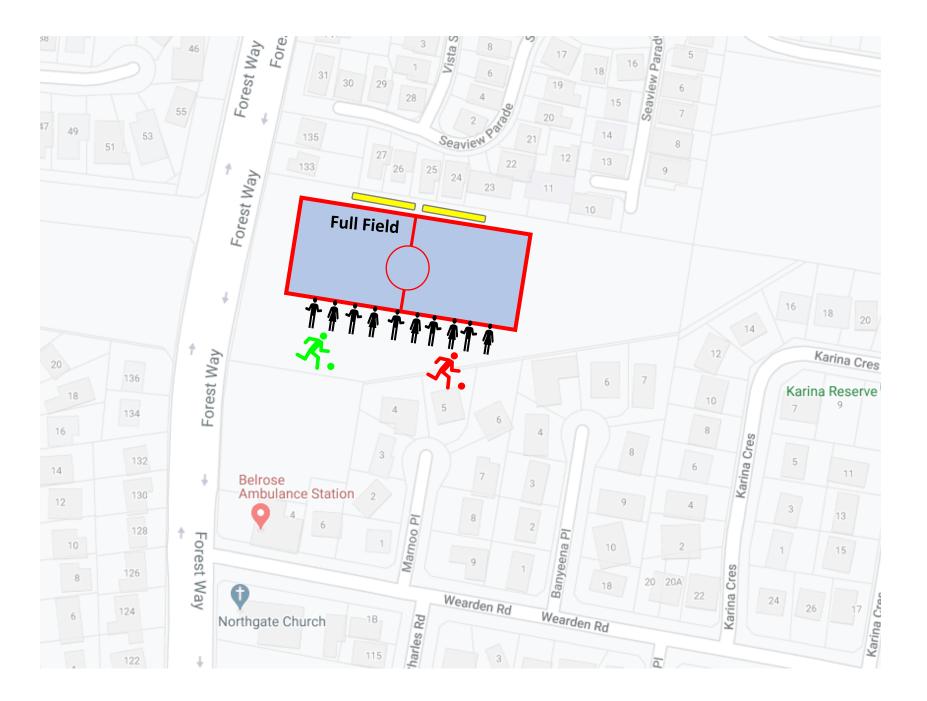

E

111

Abbott Rd

24 22

Adam Street Reserve (ADAM) Griffith Road, Curl Curl Club: Curl Curl FC











## Allan Border Oval (ALLANBDR) Lot 1, The Crescent, Mosman Club: Mosman FC





## Ararat Reserve (ARARAT) Grattan Cresent, Frenchs Forest Club: Wakehurst FC





Balmoral Oval (BALMO East & West) 42 Plunkett Road, Mosman Club: Mosman FC





Bambara Oval (Belrose Oval) (BAMBARA) Forest Way, Belrose Club: BTH Raiders





Beacon Hill Oval (BH) Willandra Road, Beacon Hill Club: Beacon Hill FC





### Secret Closet **Beverly Job Oval** McIntosh Road, Narraweena **Club: Beacon Hill FC**

ス



S

46

44

42

40A

McIntosh Rd

----- Rd









Collaroy Plateau Park (colplat) Collaroy Plateau Club: CC Strikers FC





County Road Field (county) Forest Way, Belrose Club: Wakehurst FC









ネ

**TECHNICAL AREA** 



Dee Why Oval (DY) Lismore Avenue, Dee Why Club: Dee Why FC





## Georges Heights Oval (GHTS) Dominion Cres, Mosman Club: Mosman FC





LM Grahams Reserve (GRHM) Balgowlah Road, Fairlight Club: Brookvale FC





## Harbord Park Waratah St, Freshwater Club: Harbord Football Club





Hews Reserve (HEWS) Hews Parade, Belrose Club: Wakehurst FC





## Killarney Oval (KLRNY) Starkey Street, Killarney Club: FKFC





Kitchener Park (KTCH) Pittwater Road, Mona Vale Club: Pittwater RSL FC





#### **Lionel Watts Oval** 9 Glen St (LW) Glen St Italian • \$\$ Glen St **Blackbutts Road Club: Wakehurst FC** 3 ふ J10 Glen St Street Library prarily closed ズ. 不. x. ⇒ **Glen Street Theatre ->**• Full Full Full Behind the Beans **Field** Field **->**• Field 4 3 Energize H