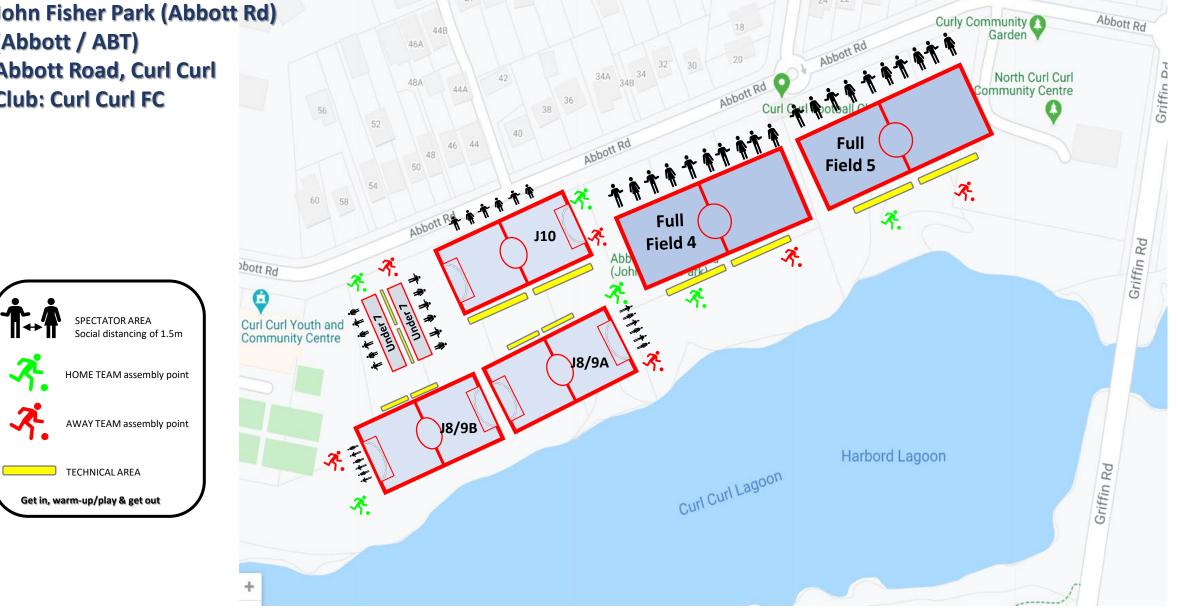

John Fisher Park (Abbott Rd) (Abbott / ABT) Abbott Road, Curl Curl **Club: Curl Curl FC** 

25

23 21

44E

111

Abbott Rd

24 22

Adam Street Reserve (ADAM) Griffith Road, Curl Curl Club: Curl Curl FC