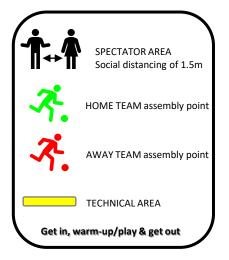

## Ararat Reserve (ARARAT) Grattan Cresent, Frenchs Forest Club: Wakehurst FC

Balmoral Oval (BALMO East & West) 42 Plunkett Road, Mosman Club: Mosman FC

Bambara Oval (Belrose Oval) (BAMBARA) Forest Way, Belrose Club: BTH Raiders