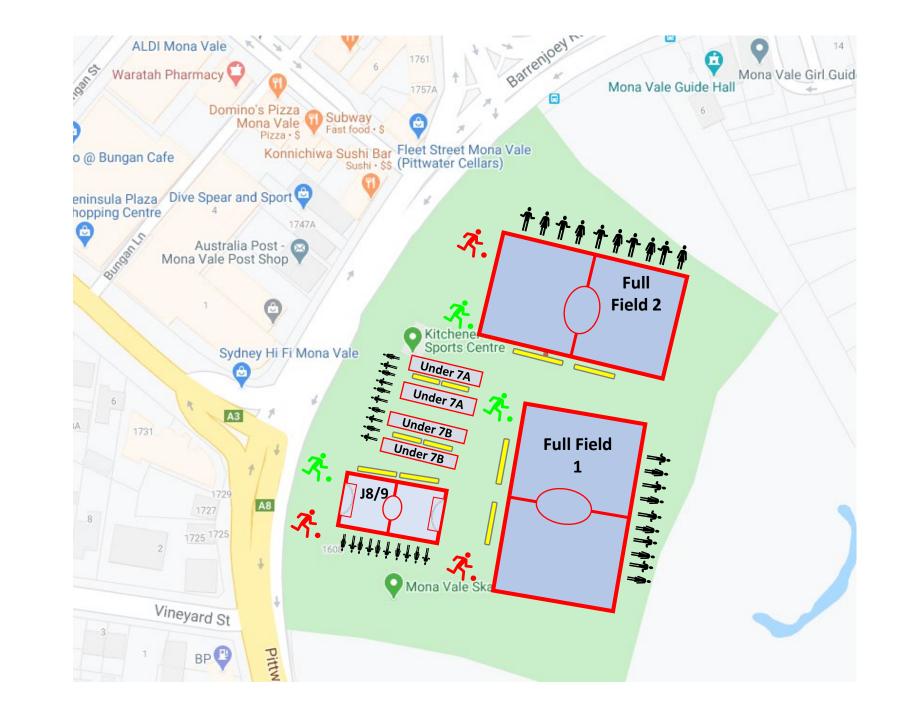

t **Beverly Job Oval** McIntosh Road, Narraweena **Club: Beacon Hill FC**

ス



S

46

44

42

40A

McIntosh Rd

----- Rd









Collaroy Plateau Park (colplat) Collaroy Plateau Club: CC Strikers FC





County Road Field (county) Forest Way, Belrose Club: Wakehurst FC









ネ

**TECHNICAL AREA** 



Dee Why Oval (DY) Lismore Avenue, Dee Why Club: Dee Why FC





## Georges Heights Oval (GHTS) Dominion Cres, Mosman Club: Mosman FC





LM Grahams Reserve (GRHM) Balgowlah Road, Fairlight Club: Brookvale FC





## Harbord Park Waratah St, Freshwater Club: Harbord Football Club





Hews Reserve (HEWS) Hews Parade, Belrose Club: Wakehurst FC





## Killarney Oval (KLRNY) Starkey Street, Killarney Club: FKFC





Kitchener Park (KTCH) Pittwater Road, Mona Vale Club: Pittwater RSL FC





#### **Lionel Watts Oval** 9 Glen St (LW) Glen St Italian • \$\$ Glen St **Blackbutts Road Club: Wakehurst FC** 3 ふ J10 Glen St Street Library prarily closed ズ. 不. x. ⇒ **Glen Street Theatre ->**• Full Full Full Behind the Beans **Field** Field **->**• Field 4 3 Energize Health Club **->** 2 0 **> ----------------**SPECTATOR AREA Lionel Wett Social distancing of 1.5m & Commun tts Rd **₩₩₩₩₩** a 3 *₹*. HOME TEAM assembly point *₹*. Blackbutts Rd AWAY TEAM assembly point 95 93A TECHNICAL AREA 91 87 85 Get in, warm-up/play & get out 81 83



## Manly West Park Griffiths Street, Balgowlah Club: Seaforth FC





Melwood Oval (MELW) Melwood Avenue, Forestville Club: FKFC





Middle Head Oval (MHO) Middle Head Road, Mosman Club: Mosman FC







╈╪





Narrabeen High School (NARRA HS) Pittwat