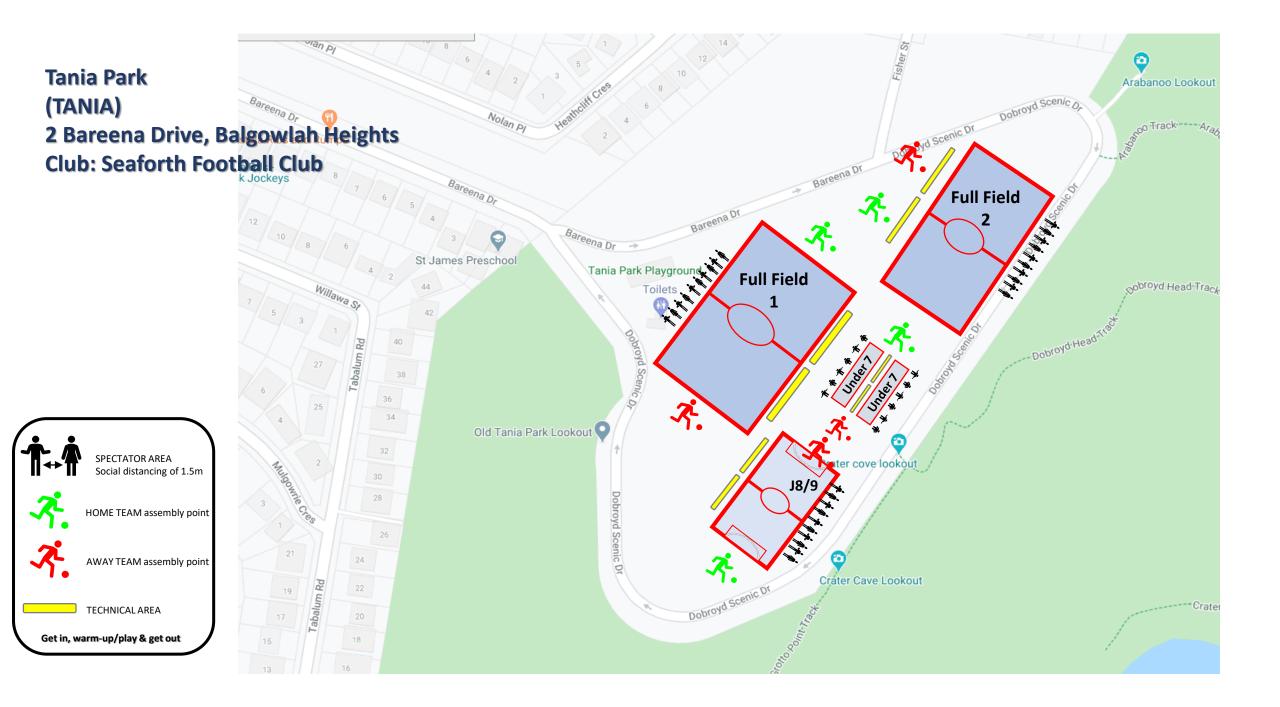

ily closed ズ. 不. x. ⇒ **Glen Street Theatre ->**• Full Full Full Behind the Beans **Field** Field **->**• Field 4 3 Energize Health Club **->** 2 0 **> ----------------**SPECTATOR AREA Lionel Wett Social distancing of 1.5m & Commun tts Rd **₩₩₩₩₩** a 3 *₹*. HOME TEAM assembly point *₹*. Blackbutts Rd AWAY TEAM assembly point 95 93A TECHNICAL AREA 91 87 85 Get in, warm-up/play & get out 81 83



## Manly West Park Griffiths Street, Balgowlah Club: Seaforth FC





Melwood Oval (MELW) Melwood Avenue, Forestville Club: FKFC





Middle Head Oval (MHO) Middle Head Road, Mosman Club: Mosman FC







╈╪





Narrabeen High School (NARRA HS) Pittwater Road, Narrabeen Club: Narrabeen FC





## Nolans Reserve Riverview Pde, North Manly Club: Harbord Football Club







# **Seaforth Ovals**









## Tristram Road Ovals Tristram Road, Beacon Hill Club: Beacon Hill FC