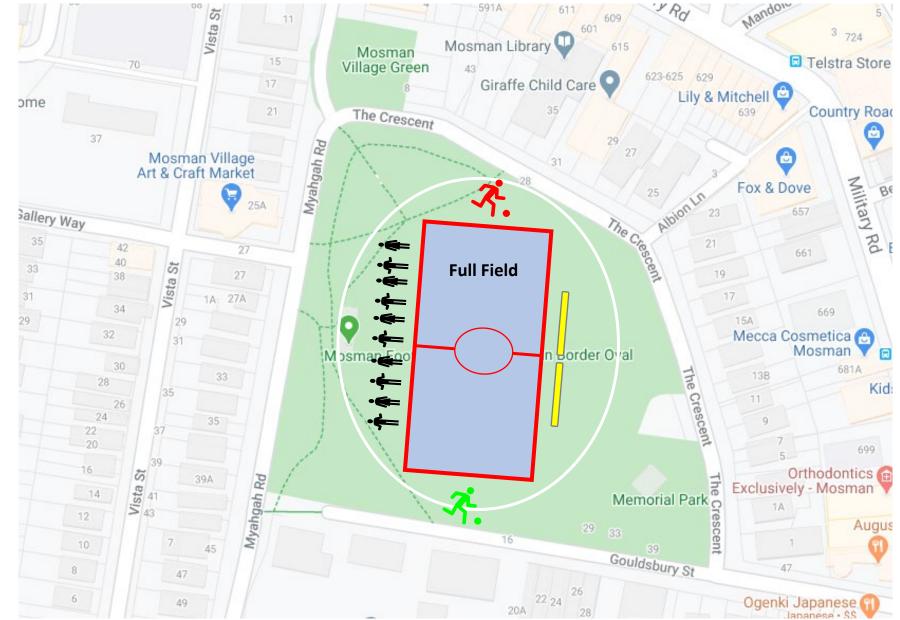

John Fisher Park (Abbott Rd) (Abbott / ABT) Abbott Road, Curl Curl **Club: Curl Curl FC** 



25

23 21

44E

111

Abbott Rd

24 22

Adam Street Reserve (ADAM) Griffith Road, Curl Curl Club: Curl Curl FC











## Allan Border Oval (ALLANBDR) Lot 1, The Crescent, Mosman Club: Mosman FC





## Ararat Reserve (ARARAT) Grattan Cresent, Frenchs Forest Club: Wakehurst FC





Balmoral Oval (BALMO East & West) 42 Plunkett Road, Mosman Club: Mosman FC





Bambara Oval (Belrose Oval) (BAMBARA) Forest Way, Belrose Club: BTH Raiders





Beacon Hill Oval (BH) Willandra Road, Beacon Hill Club: Beacon Hill FC





### Secret Closet **Beverly Job Oval** McIntosh Road, Narraweena **Club: Beacon Hill FC**

ス



S

46

44

42

40A

McIntosh Rd

----- Rd









Collaroy Plateau Park (colplat) Collaroy Plateau Club: CC Strikers FC





County Road Field (county) Forest Way, Belrose Club: Wakehurst FC









ネ

**TECHNICAL AREA** 



Dee Why Oval (DY) Lismore Avenue, Dee Why Club: Dee Why FC





## Georges Heights Oval (GHTS) Dominion Cres, Mosman Club: Mosman FC





LM Grahams Reserv