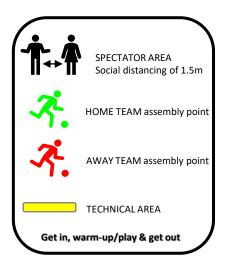

#### **Lionel Watts Oval** 9 Glen St (LW) Glen St Italian • \$\$ Glen St **Blackbutts Road Club: Wakehurst FC** 3 ふ J10 Glen St Street Library prarily closed ズ. 不. x. ⇒ **Glen Street Theatre ->**• Full Full Full Behind the Beans **Field** Field **->**• Field 4 3 Energize Health Club **->** 2 0 **> ----------------**SPECTATOR AREA Lionel Wett Social distancing of 1.5m & Commun tts Rd **₩₩₩₩₩** a 3 *₹*. HOME TEAM assembly point *₹*. Blackbutts Rd AWAY TEAM assembly point 95 93A TECHNICAL AREA 91 87 85 Get in, warm-up/play & get out 81 83