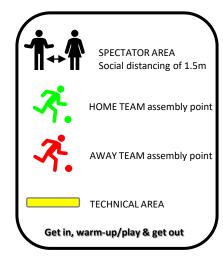

## Manly West Park Griffiths Street, Balgowlah Club: Seaforth FC

Melwood Oval (MELW) Melwood Avenue, Forestville Club: FKFC

Middle Head Oval (MHO) Middle Head Road, Mosman Club: Mosman FC

╈╪

Narrabeen High School (NARRA HS) Pittwater Road, Narrabeen Club: Narrabeen FC