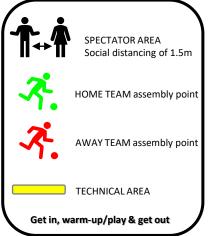

#### **Lionel Watts Oval** 9 Glen St (LW) Glen St Italian • \$\$ Glen St **Blackbutts Road Club: Wakehurst FC** 3 ふ J10 Glen St Street Library prarily closed ズ. 不. x. ⇒ **Glen Street Theatre ->**• Full Full Full Behind the Beans **Field** Field **->**• Field 4 3 Energize Health Club **->** 2 0 **> ----------------**SPECTATOR AREA Lionel Wett Social distancing of 1.5m & Commun tts Rd **₩₩₩₩₩** a 3 *₹*. HOME TEAM assembly point *₹*. Blackbutts Rd AWAY TEAM assembly point 95 93A TECHNICAL AREA 91 87 85 Get in, warm-up/play & get out 81 83