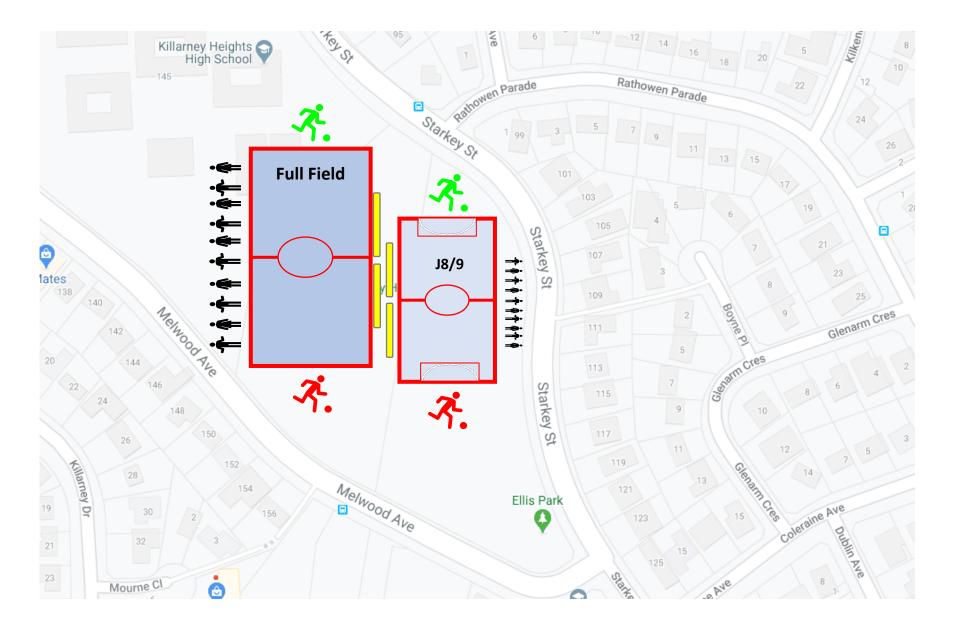

## Killarney Oval (KLRNY) Starkey Street, Killarney Club: FKFC

Kitchener Park (KTCH) Pittwater Road, Mona Vale Club: Pittwater RSL FC