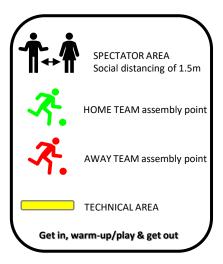

r Road, Mona Vale Club: Pittwater RSL FC





#### **Lionel Watts Oval** 9 Glen St (LW) Glen St Italian • \$\$ Glen St **Blackbutts Road Club: Wakehurst FC** 3 ふ J10 Glen St Street Library prarily closed ズ. 不. x. ⇒ **Glen Street Theatre ->**• Full Full Full Behind the Beans **Field** Field **->**• Field 4 3 Energize Health Club **->** 2 0 **> ----------------**SPECTATOR AREA Lionel Wett Social distancing of 1.5m & Commun tts Rd **₩₩₩₩₩** a 3 *₹*. HOME TEAM assembly point *₹*. Blackbutts Rd AWAY TEAM assembly point 95 93A TECHNICAL AREA 91 87 85 Get in, warm-up/play & get out 81 83



## Manly West Park Griffiths Street, Balgowlah Club: Seaforth FC





Melwood Oval (MELW) Melwood Avenue, Forestville Club: FKFC





Middle Head Oval (MHO) Middle Head Road, Mosman Club: Mosman FC







╈╪





Narrabeen High School (NARRA HS) Pittwater Road, Narrabeen Club: Narrabeen FC





## Nolans Reserve Riverview Pde, North Manly Club: Harbord Football Club







# **Seaforth Ovals**









## Tristram Road Ovals Tristram Road, Beacon Hill Club: Beacon Hill FC