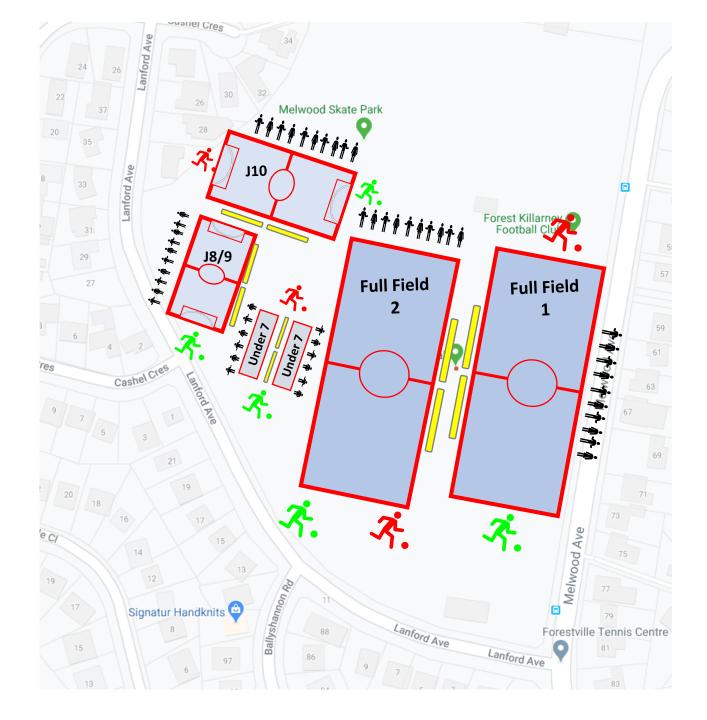

## Killarney Oval (KLRNY) Starkey Street, Killarney Club: FKFC

Kitchener Park (KTCH) Pittwater Road, Mona Vale Club: Pittwater RSL FC