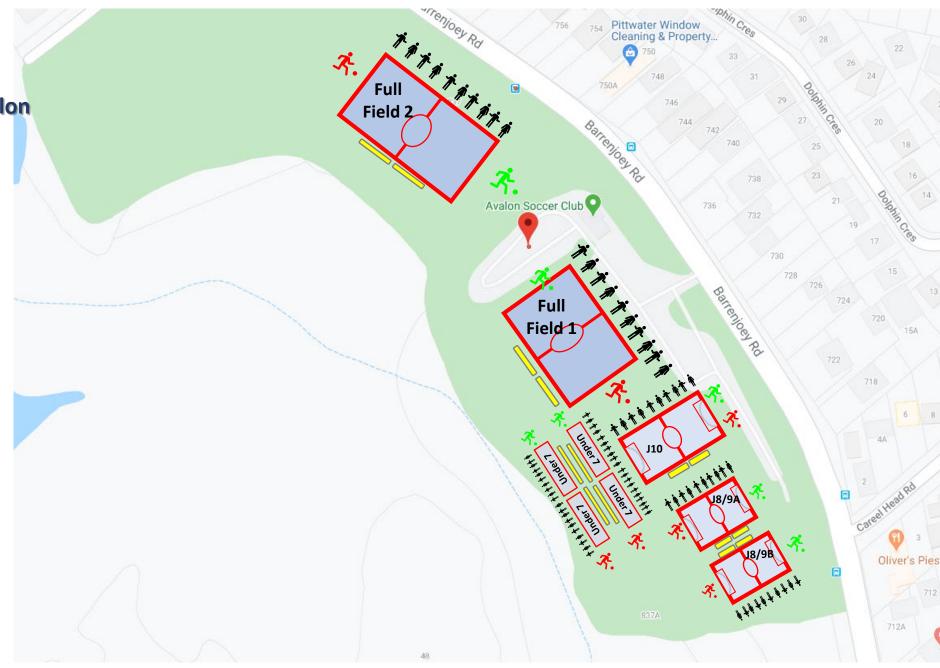

John Fisher Park (Abbott Rd) (Abbott / ABT) Abbott Road, Curl Curl **Club: Curl Curl FC** 



25

23 21

44E

111

Abbott Rd

24 22

Adam Street Reserve (ADAM) Griffith Road, Curl Curl Club: Curl Curl FC











## Allan Border Oval (ALLANBDR) Lot 1, The Crescent, Mosman Club: Mosman FC





## Ararat Reserve (ARARAT) Grattan Cresent, Frenchs Forest Club: Wakehurst FC





Balmoral Oval (BALMO East & West) 42 Plunkett Road, Mosman Club: Mosman FC





Bambara Oval (Belrose Oval) (BAMBARA) Forest Way, Belrose Club: BTH Raiders





Beacon Hill Oval (BH) Willandra Road, Beacon Hill Club: Beacon Hill FC





### Secret Closet **Beverly Job Oval** McIntosh Road, Narraweena **Club: Beacon Hill FC**

ス



S

46

44

42

40A

McIntosh Rd

----- Rd









Collaroy Plateau Park (colplat) Collaroy Plateau Club: CC Strikers FC





County Road Field (county) Forest Way, Belrose Club: Wakehurst FC









ネ

**TECHNICAL AREA** 



Dee Why Oval (DY) Lismore Avenue, Dee Why Club: Dee Why FC





## Georges Heights Oval (GHTS) Dominion Cres, Mosman Club: Mosman FC





LM Grahams Reserve (GRHM) Balgowlah Road, Fairlight Club: Brookvale FC





## Harbord Park Waratah St, Freshwater Club: Harbord Football Club





Hews Reserve (HEWS) Hews Parade, Belrose Club: Wakehurst FC





## Killarney Oval (KLRNY) Starkey Street, Killarney Club: FKFC





Kitchener Park (KTCH) Pittwater Road, Mona Vale Club: Pittwater RSL FC





#### **Lionel Watts Oval** 9 Glen St (LW) Glen St Italian • \$\$ Glen St **Blackbutts Road Club: Wakehurst FC** 3 ふ J10 Glen St