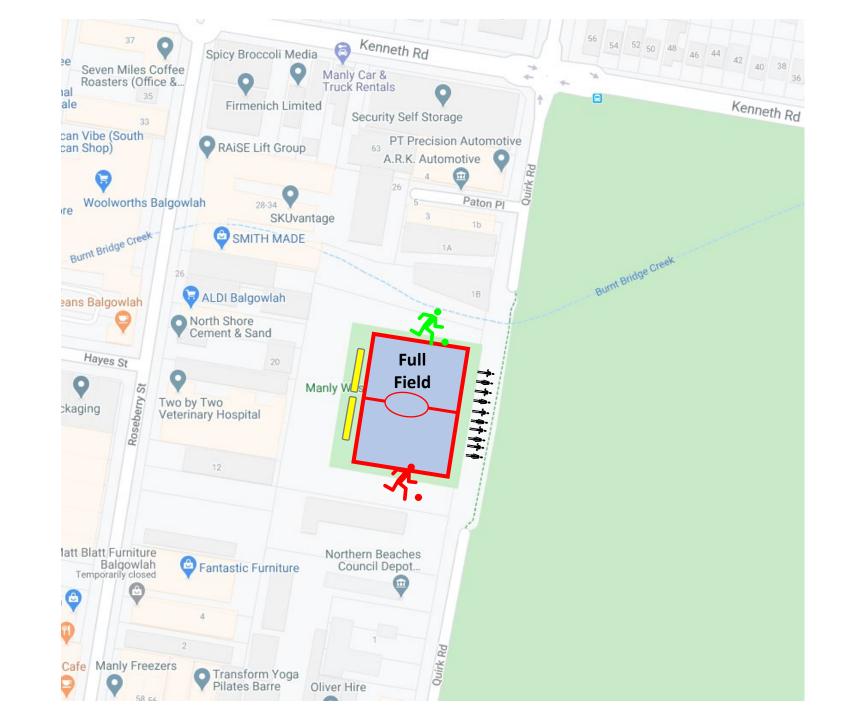

## Manly West Park Griffiths Street, Balgowlah Club: Seaforth FC

Melwood Oval (MELW) Melwood Avenue, Forestville Club: FKFC

Middle Head Oval (MHO) Middle Head Road, Mosman Club: Mosman FC

╈╪

Narrabeen High School (NARRA HS) Pittwater Road, Narrabeen Club: Narrabeen FC