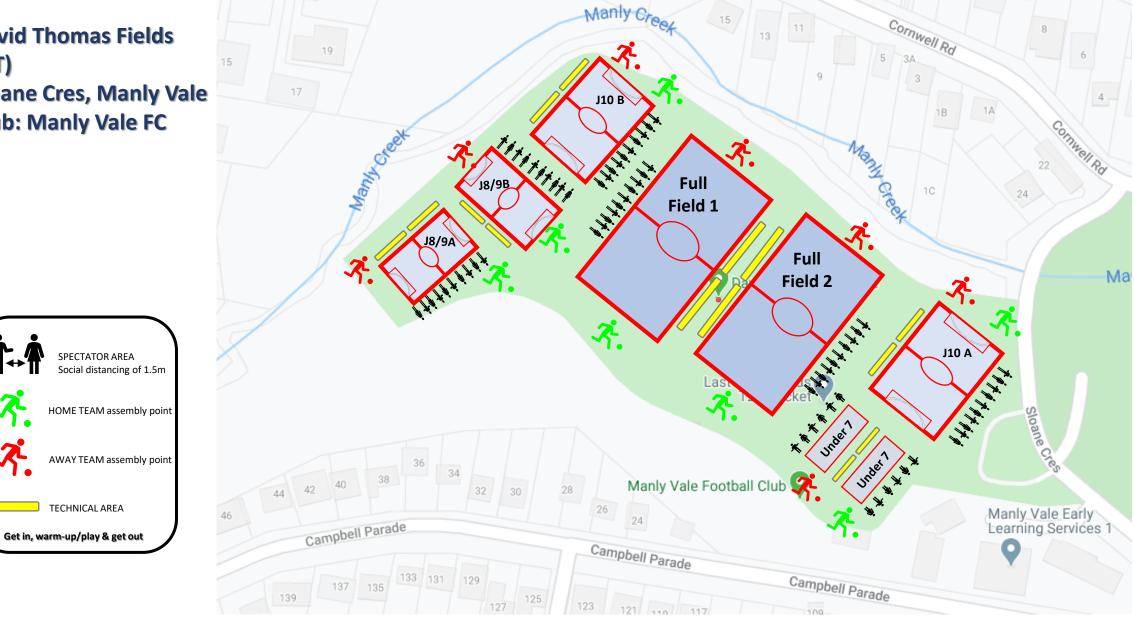

Street Reserve (ADAM) Griffith Road, Curl Curl Club: Curl Curl FC











## Allan Border Oval (ALLANBDR) Lot 1, The Crescent, Mosman Club: Mosman FC





## Ararat Reserve (ARARAT) Grattan Cresent, Frenchs Forest Club: Wakehurst FC





Balmoral Oval (BALMO East & West) 42 Plunkett Road, Mosman Club: Mosman FC





Bambara Oval (Belrose Oval) (BAMBARA) Forest Way, Belrose Club: BTH Raiders





Beacon Hill Oval (BH) Willandra Road, Beacon Hill Club: Beacon Hill FC





### Secret Closet **Beverly Job Oval** McIntosh Road, Narraweena **Club: Beacon Hill FC**

ス



S

46

44

42

40A

McIntosh Rd

----- Rd









Collaroy Plateau Park (colplat) Collaroy Plateau Club: CC Strikers FC





County Road Field (county) Forest Way, Belrose Club: Wakehurst FC









ネ

**TECHNICAL AREA** 



Dee Why Oval (DY) Lismore Avenue, Dee Why Club: Dee Why FC





## Georges Heights Oval (GHTS) Dominion Cres, Mosman Club: Mosman FC





LM Grahams Reserve (GRHM) Balgowlah Road, Fairlight Club: Brookvale FC





## Harbord Park Waratah St, Freshwater Club: Harbord Football Club





Hews Reserve (HEWS) Hews Parade, Belrose Club: Wakehurst FC





## Killarney Oval (KLRNY) Starkey Street, Killarney Club: FKFC





Kitchener Park (KTCH) Pittwater Road, Mona Vale Club: Pittwater RSL FC





#### **Lionel Watts Oval** 9 Glen St (LW) Glen St Italian • \$\$ Glen St **Blackbutts Road Club: Wakehurst FC** 3 ふ J10 Glen St Street Library prarily closed ズ. 不. x. ⇒ **Glen Street Theatre ->**• Full Full Full Behind the Beans **Field** Field **->**• Field 4 3 Energize Health Club **->** 2 0 **> ----